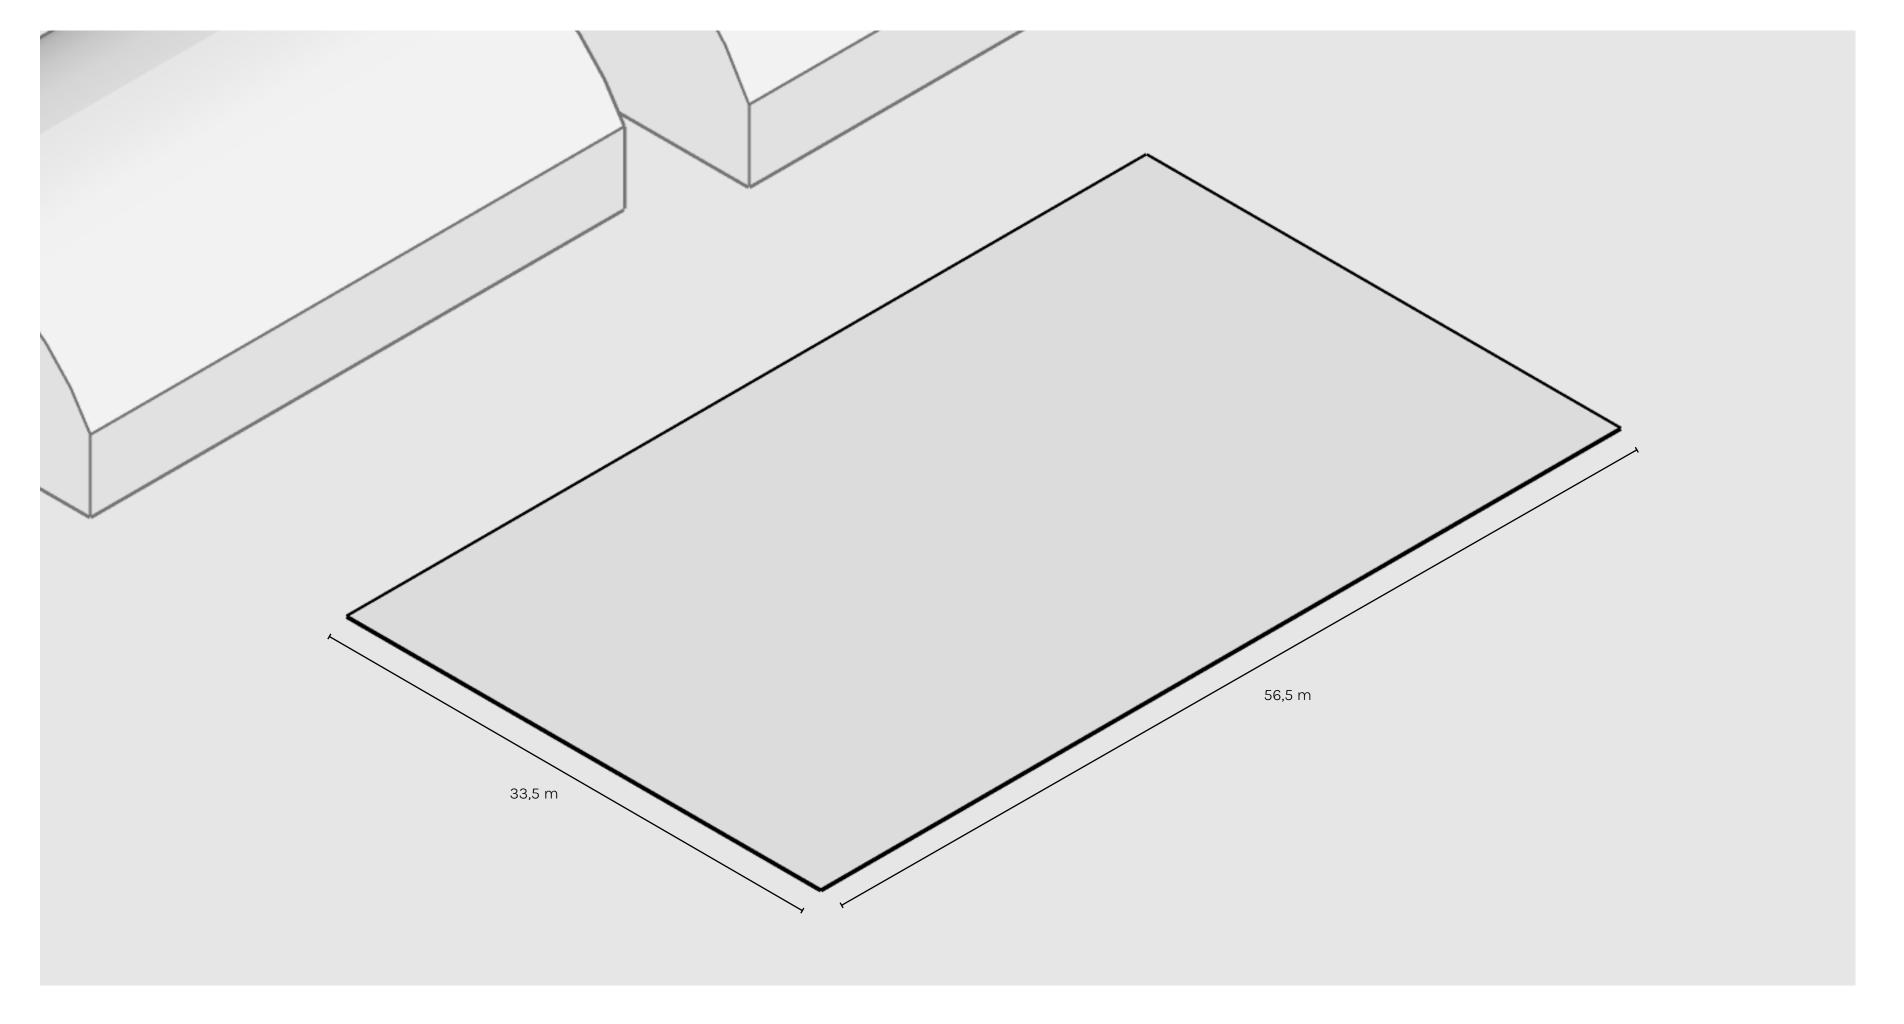

# **Outdoor Areas**

Infecar boasts a privileged location and exceptional surroundings.

Our venue features spacious outdoor areas that perfectly complement the activities held in our halls and rooms.

#### **Espacios**

- ☐ Modular Area Open-Air Area
- ☑ Adjacent Open-Air Area Hall 7
- ☐ Outdoor gathering area Hall 5
- ✓ Car park

**Outdoor Areas** 

## Modular Area - Open-Air Area

Size **1.489 m2** 



**Outdoor Areas** 

## Modular Area - Open-Air Area

Size **1.489 m2** 





**Outdoor Areas** 

## Adjacent Open-Air Area - Hall 7

Size **2.026 m2** 



**Outdoor Areas** 

## Adjacent Open-Air Area - Hall 7

Size **2.026 m2** 





**Outdoor Areas** 

## Outdoor gathering area - Hall 5

Size **1.754 m2** 



**Outdoor Areas** 

## Outdoor gathering area - Hall 5

Size **1.754 m2** 





**Outdoor Areas** 

## Car Park

#### Size **11.108 m2**



**Outdoor Areas** 

## Car Park

#### Size **11.108 m2**





## Infecar is a vibrant and dynamic space where Gran Canaria connects with the world. And the world, with Gran Canaria.











www.infecar.es