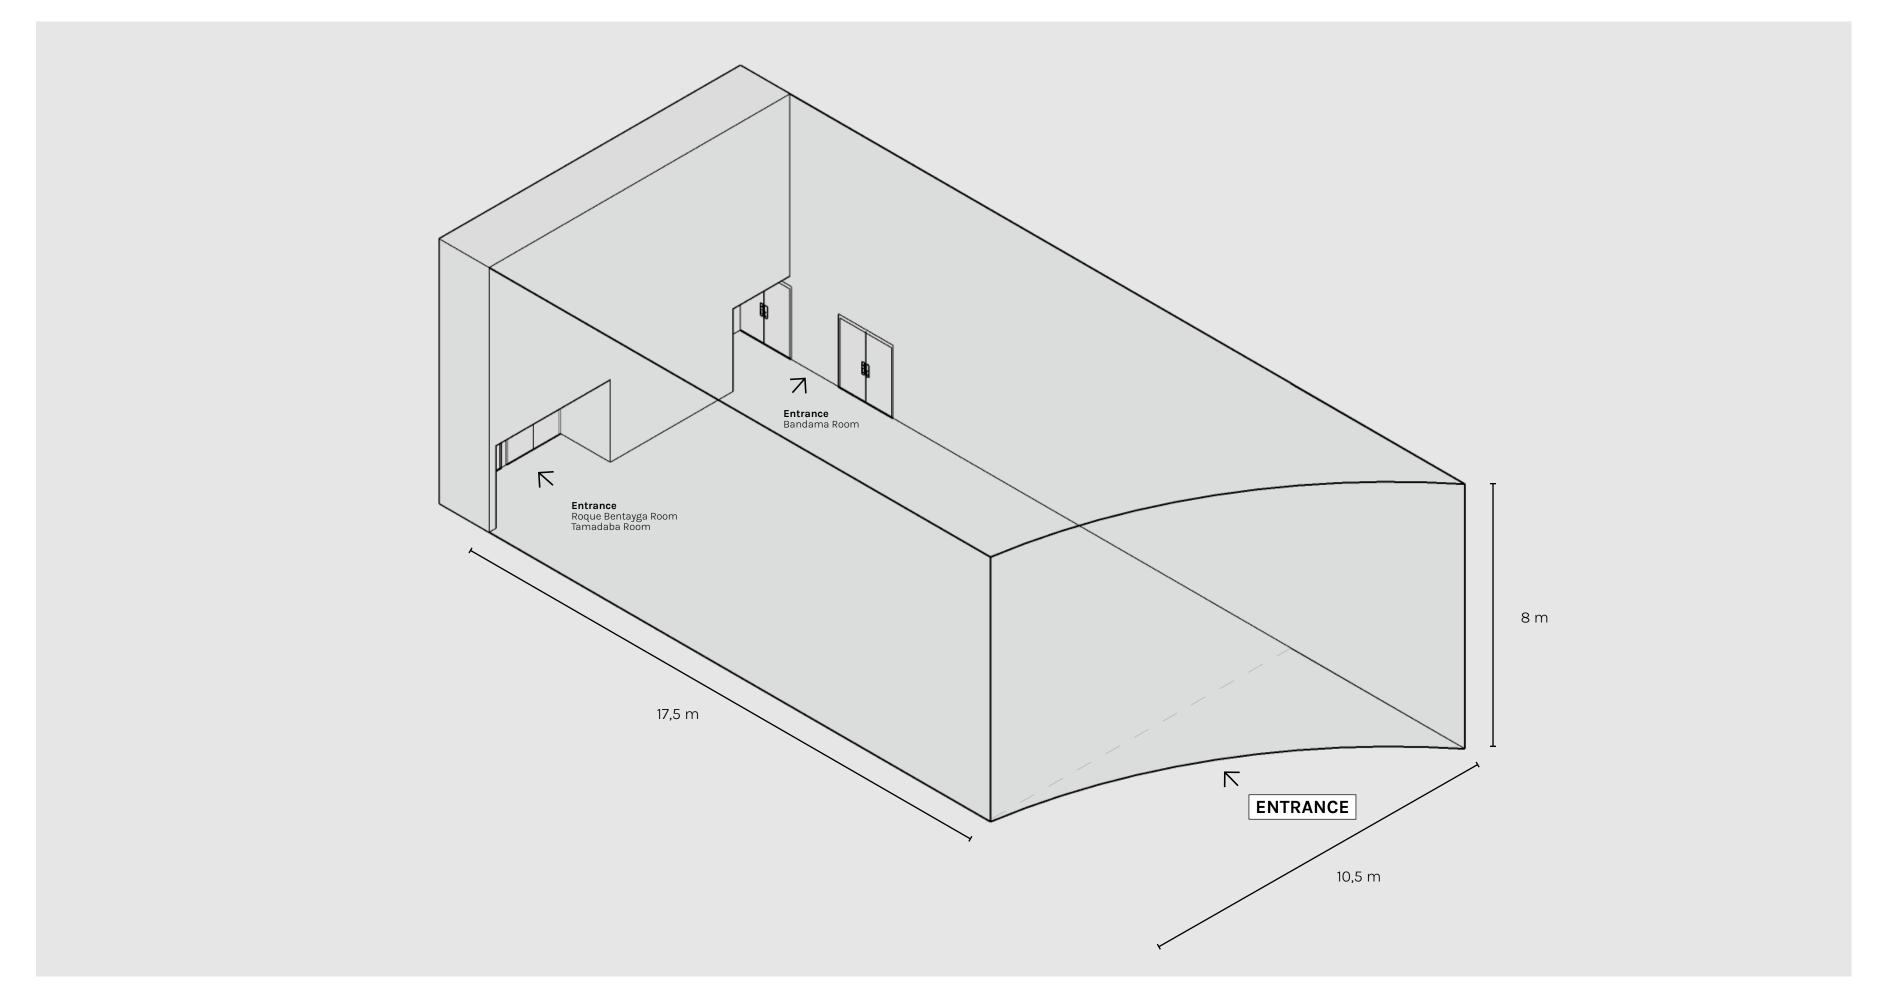

## Bandama Room

Size **265 m**<sup>2</sup>

### Bandama Room

Capacity **295 people** 

Size **265 m**<sup>2</sup>

## Tamadaba Room

Capacity **120 people** 

Size **157 m²** 

## Roque Bentayga Room

Capacity **72 people** 

Size **84 m²** 