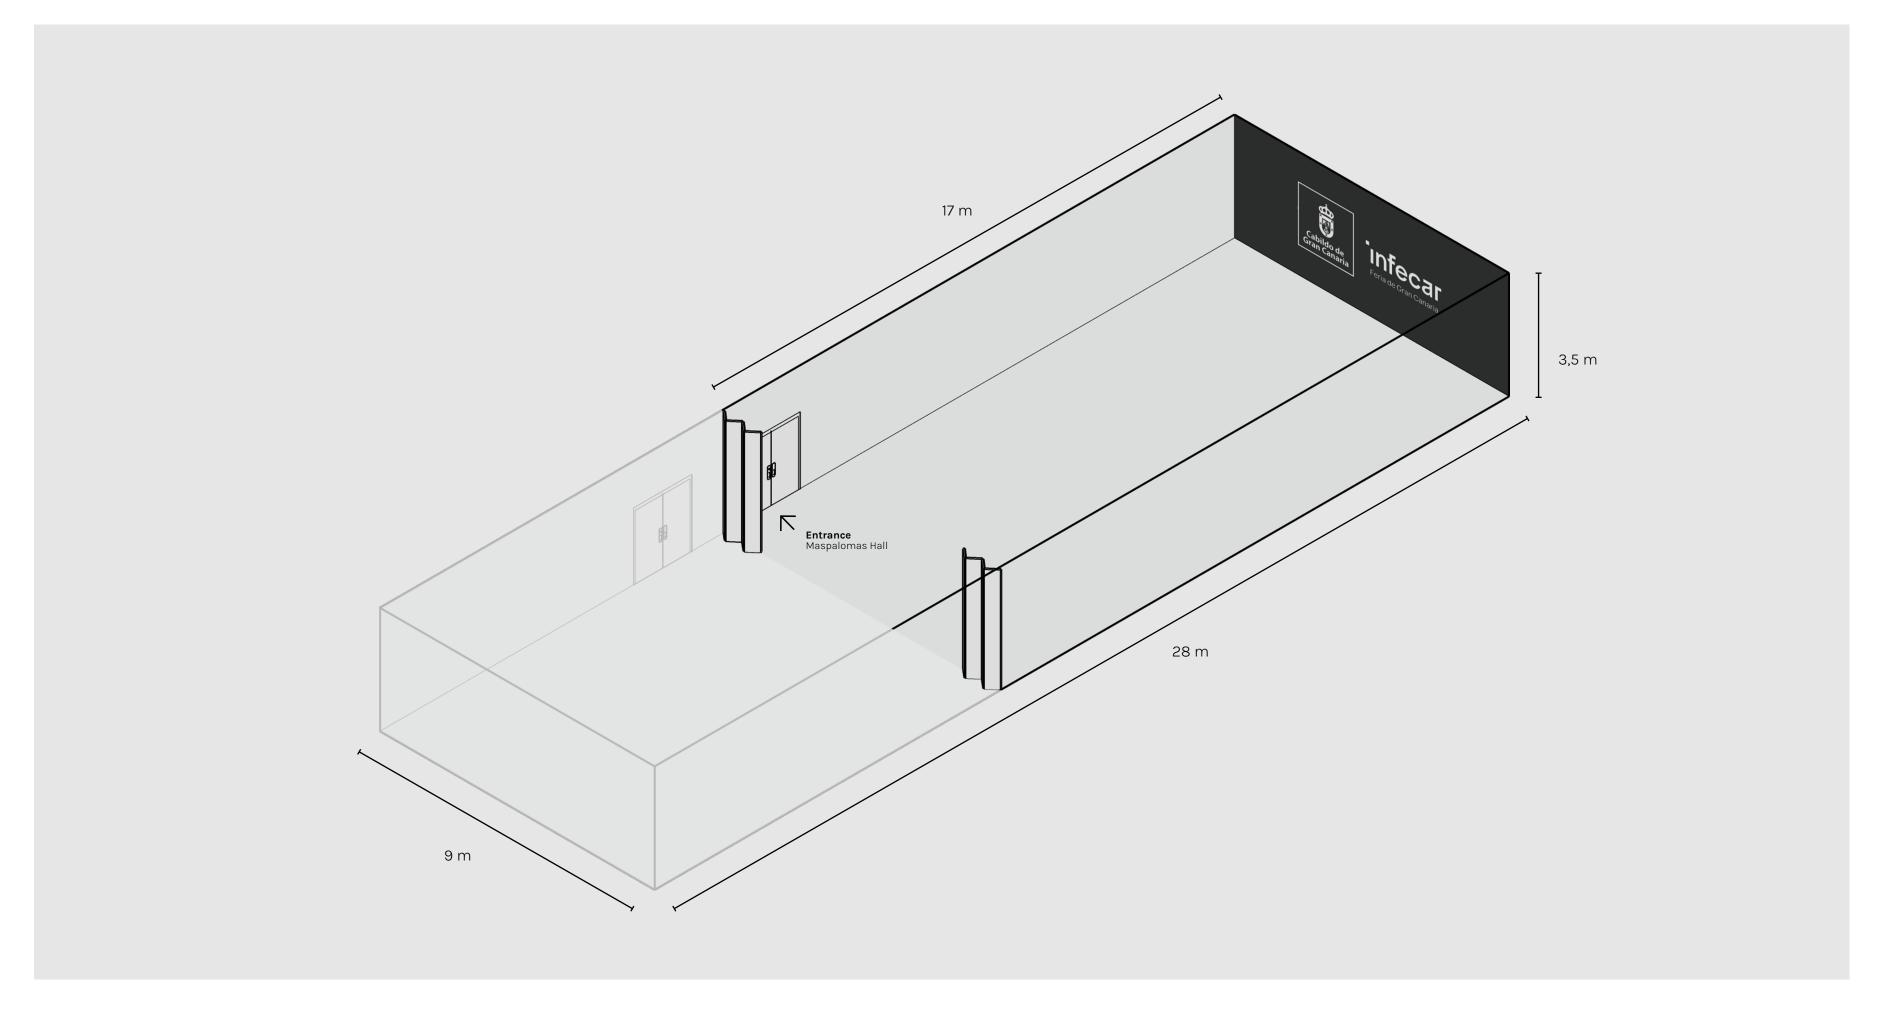

## Maspalomas Hall

Size **355 m²** 

Hall

## Maspalomas Hall

Capacity **300 people** 

Size **355 m²** 