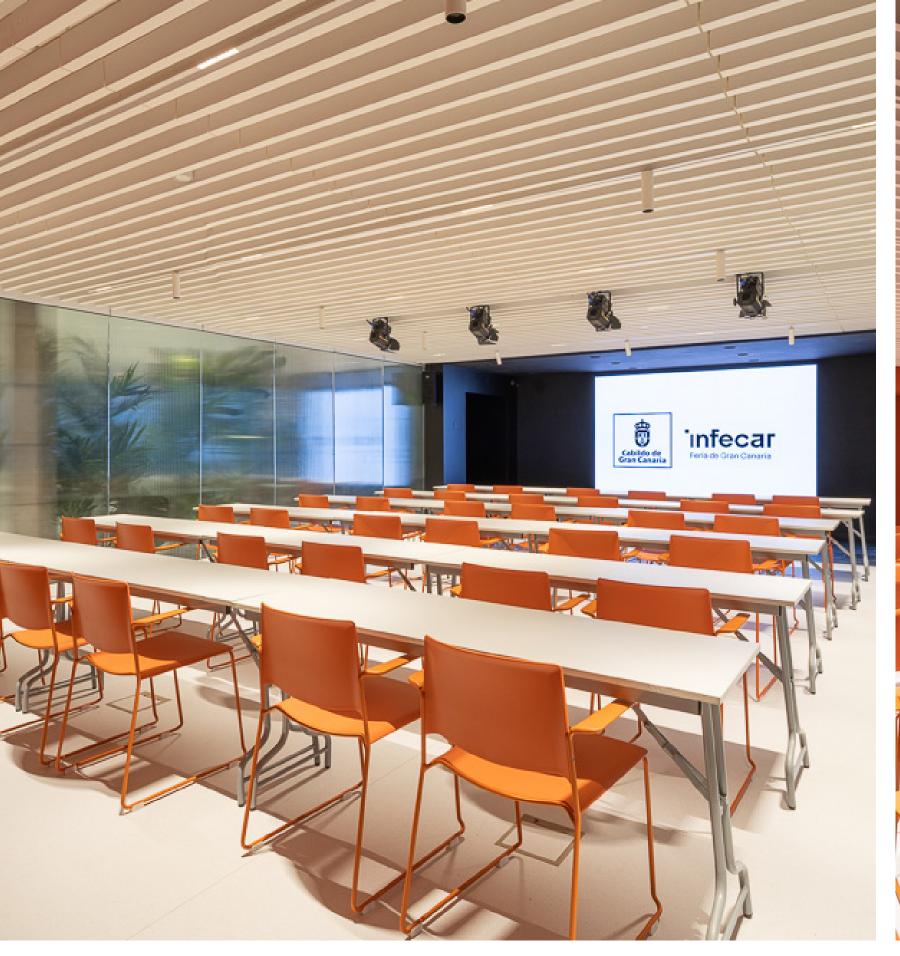

## Roque Bentayga Room

Capacity **72 people** 

Size **84 m²** 

#### Equipment

3.2 x 1.92 m LED screen

Allen Heat SQ5 Digital Mixer

4 table/lectern mics

2 lapel mics

2 handheld mics

4 LED fresnels

Rooms