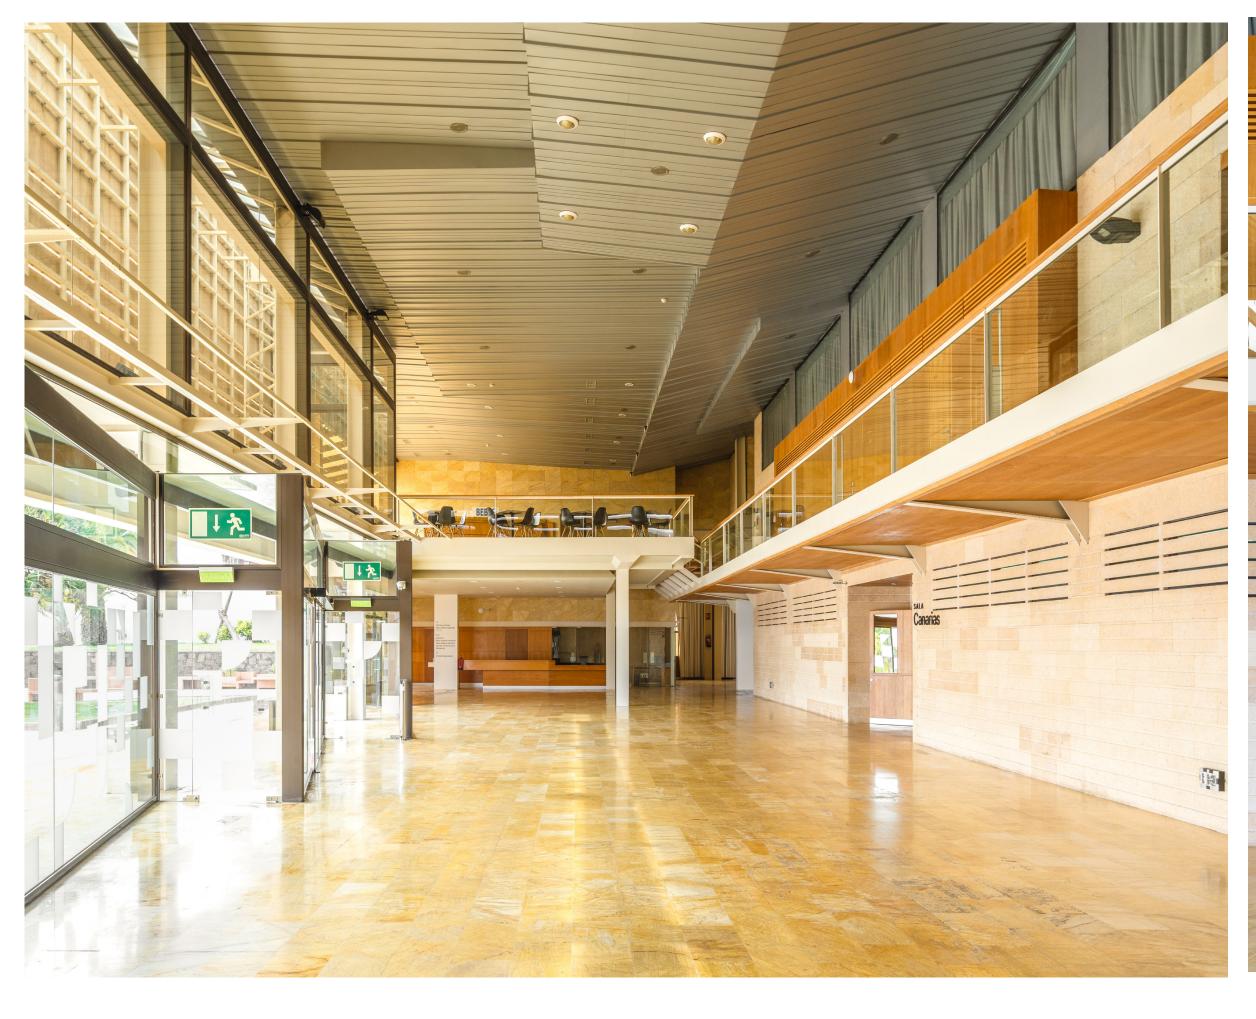

## Canarias Hall

Capacity **350 people** 

Size **352 m<sup>2</sup>** 

Hall

## Canarias Hall

Capacity **350 people** 

Size **352 m²** 

Hall