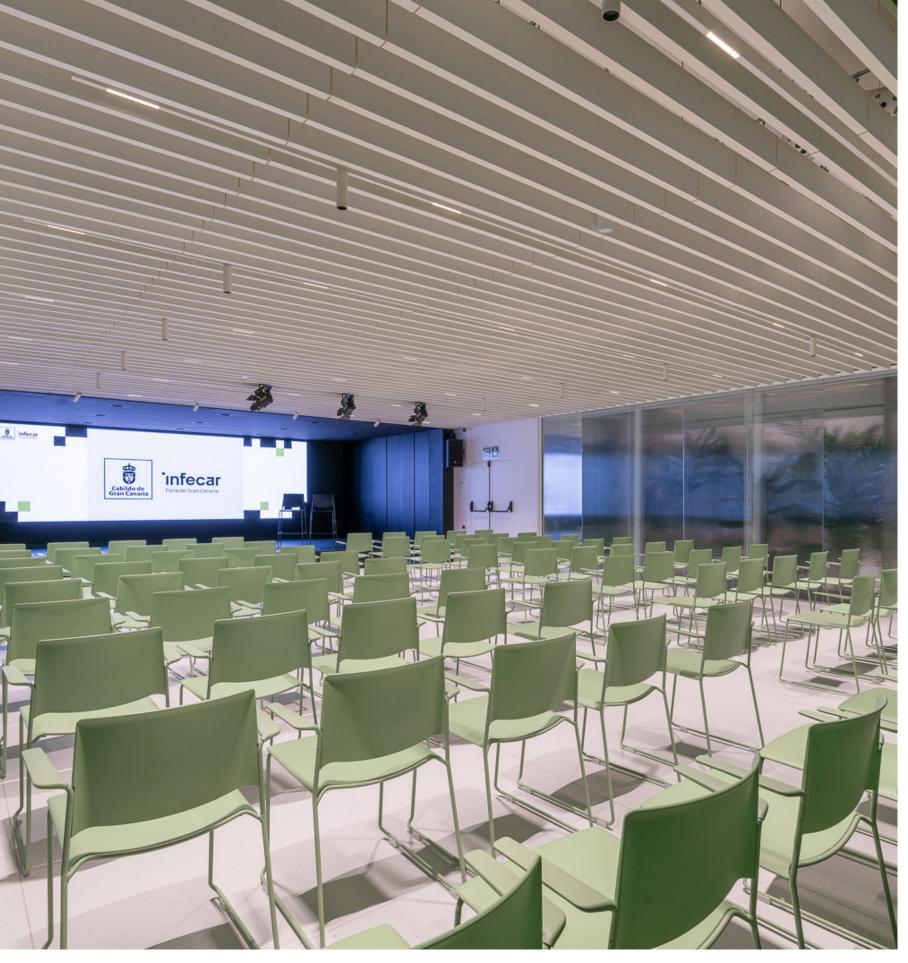

## Canarias Rooms

Size **625 m²** 

## Canarias Rooms

Capacity **730 people** 

Size **625 m²** 

#### Equipment

Panasonic Laser HD Projector 10000 lumens

FBT PA Speakers (two speakers and two subwoofers)

M.A. grandMA3 onPC command wing

Allen Heat SQ7 Digital Mixer

3 Sennheiser 500 handheld wireless system

16:9 projector screen

6 table/lectern mics

1 laptop computer

4 RGB LED profile lights

6 LED fresnels

Hall