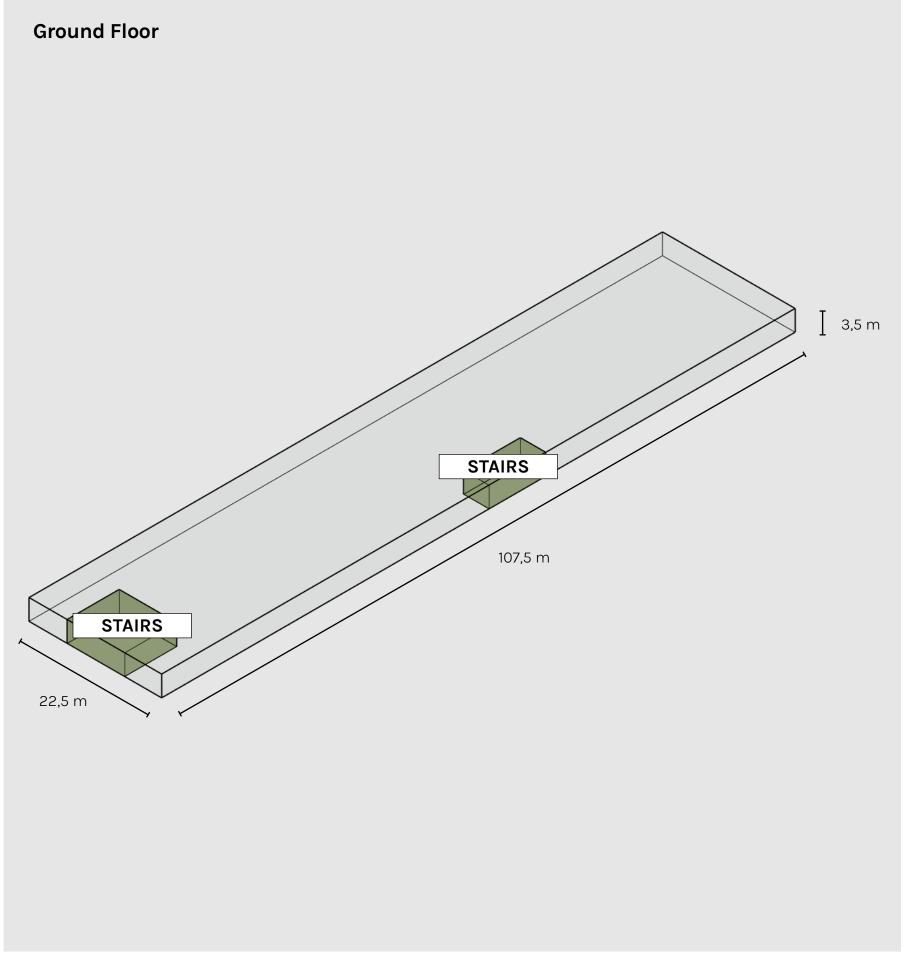

## Hall 7

Size **4.271 m²** 

## Hall 7

#### Size **4.271 m²**

#### **Ground Floor**

| Surface area   | 2.135 m <sup>2</sup> |
|----------------|----------------------|
| Maximum height | 3,50 m               |