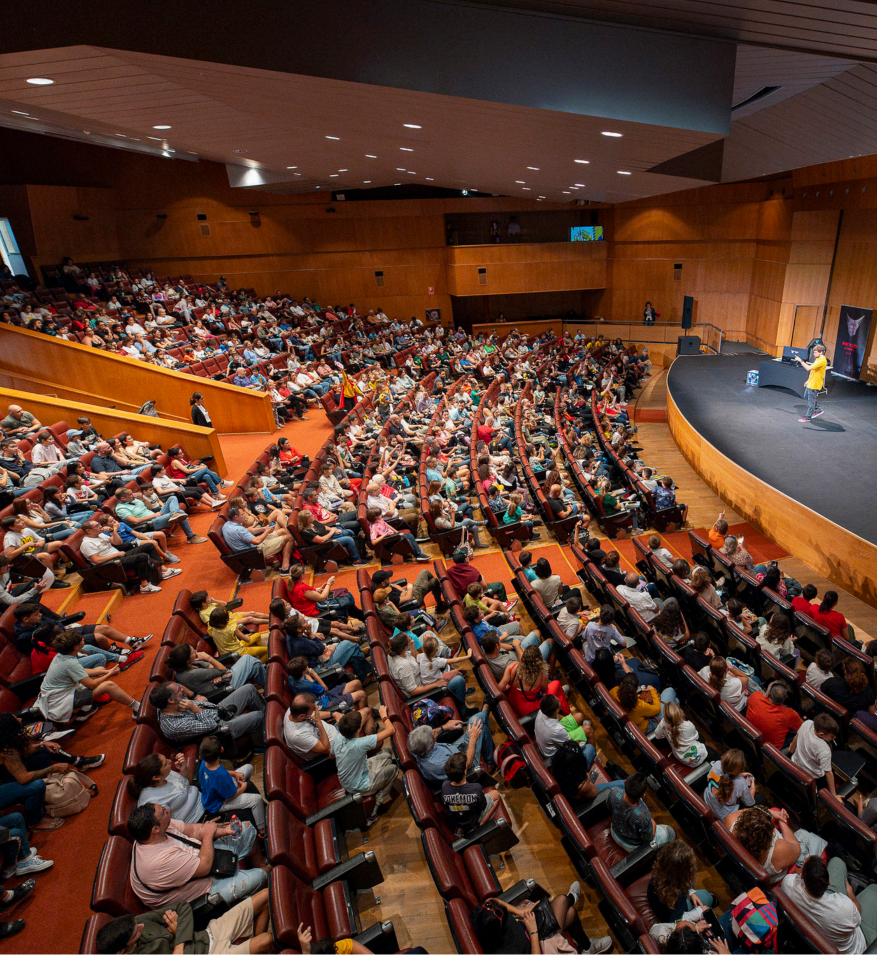

The Gran Canaria Conference Centre enhances our trade fair offering with congress activities, featuring multiple versatile rooms that adapt to any need. Inaugurated in 1994, this building can accommodate over 2,000 people and features modern facilities with technical resources tailored to the needs of the most demanding requirements.

Some of the spaces that stand out are the Canarias Room, he Bandama Room, the Roque Bentayga Room and the Tamadaba Room.

In addition, the Conference Centre offers a wide range of services tailored to each type of event, covering everything from planning and organisation to event execution. This includes setup and dismantling, hostesses, translation services, audiovisual support, protocol management, and communication.

## Canarias Rooms

Size **625 m²** 

## Canarias Rooms

Capacity **730 people** 

Size **625 m²** 