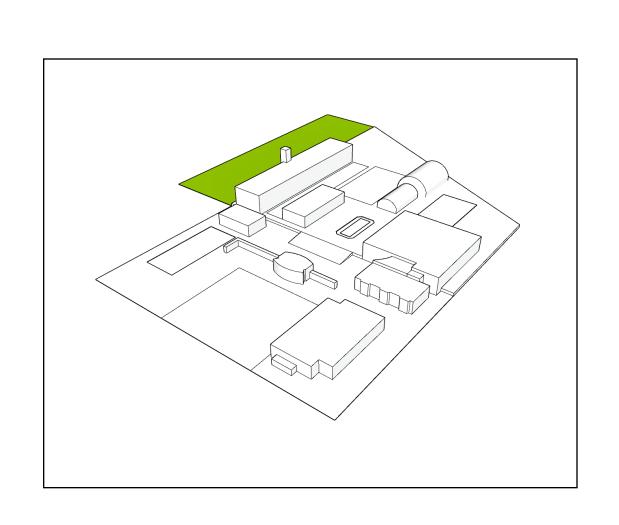

door areas that perfectly complement the activities held in our halls and rooms.

#### **Espacios**

- ☐ Modular Area Open-Air Area
- ☑ Adjacent Open-Air Area Hall 7
- ☐ Outdoor gathering area Hall 5
- ✓ Car park

**Outdoor Areas** 

## Modular Area - Open-Air Area

Size **1.489 m2** 



**Outdoor Areas** 

## Modular Area - Open-Air Area

Size **1.489 m2** 





**Outdoor Areas** 

## Adjacent Open-Air Area - Hall 7

Size **2.026 m2** 



**Outdoor Areas** 

## Adjacent Open-Air Area - Hall 7

Size **2.026 m2** 





**Outdoor Areas** 

## Outdoor gathering area - Hall 5

Size **1.754 m2** 



**Outdoor Areas** 

## Outdoor gathering area - Hall 5

Size **1.754 m2** 





**Outdoor Areas** 

## Car Park

#### Size **11.108 m2**



**Outdoor Areas** 

## Car Park

#### Size **11.108 m2**





## Infecar is a vibrant and dynamic space where Gran Canaria connects with the world. And the world, with Gran Canaria.











www.infecar.es