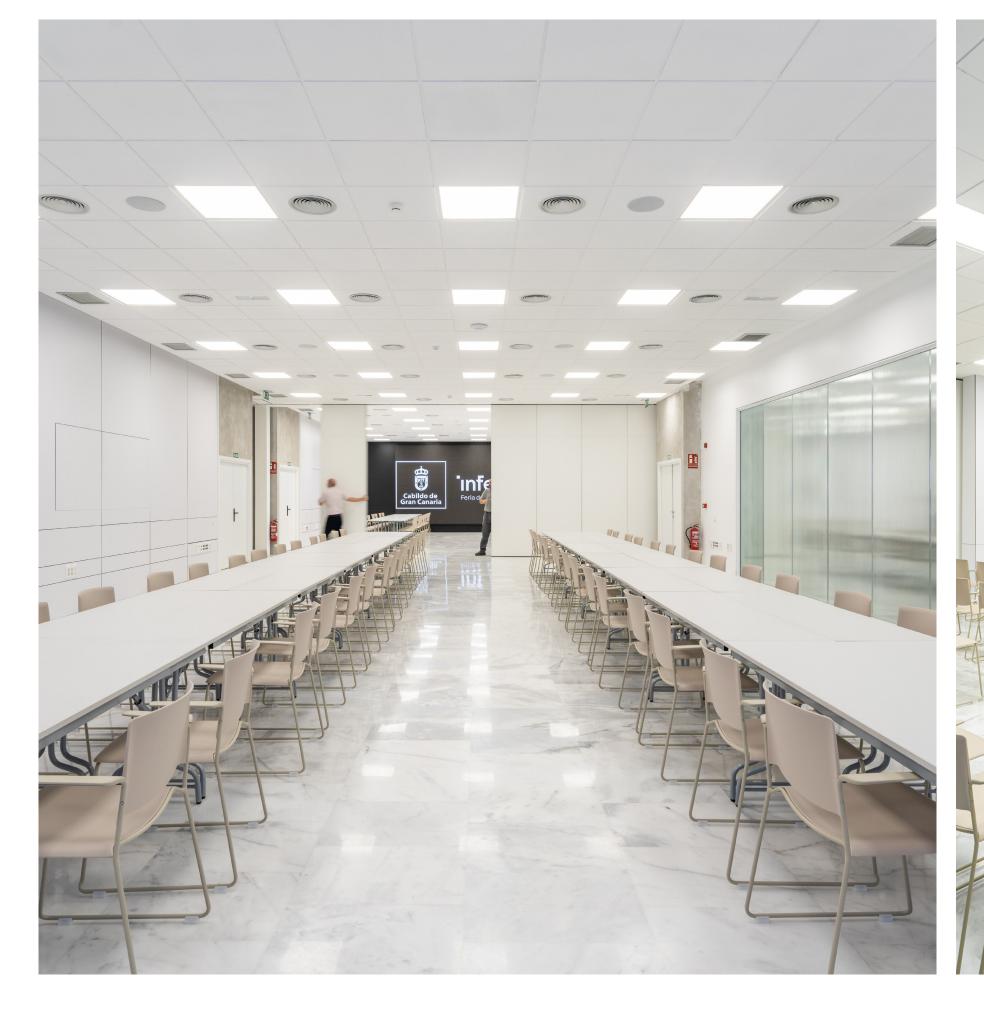

## Canarias Rooms

Size **625 m²** 

## Canarias Rooms

Capacity **730 people** 

Size **625 m²** 