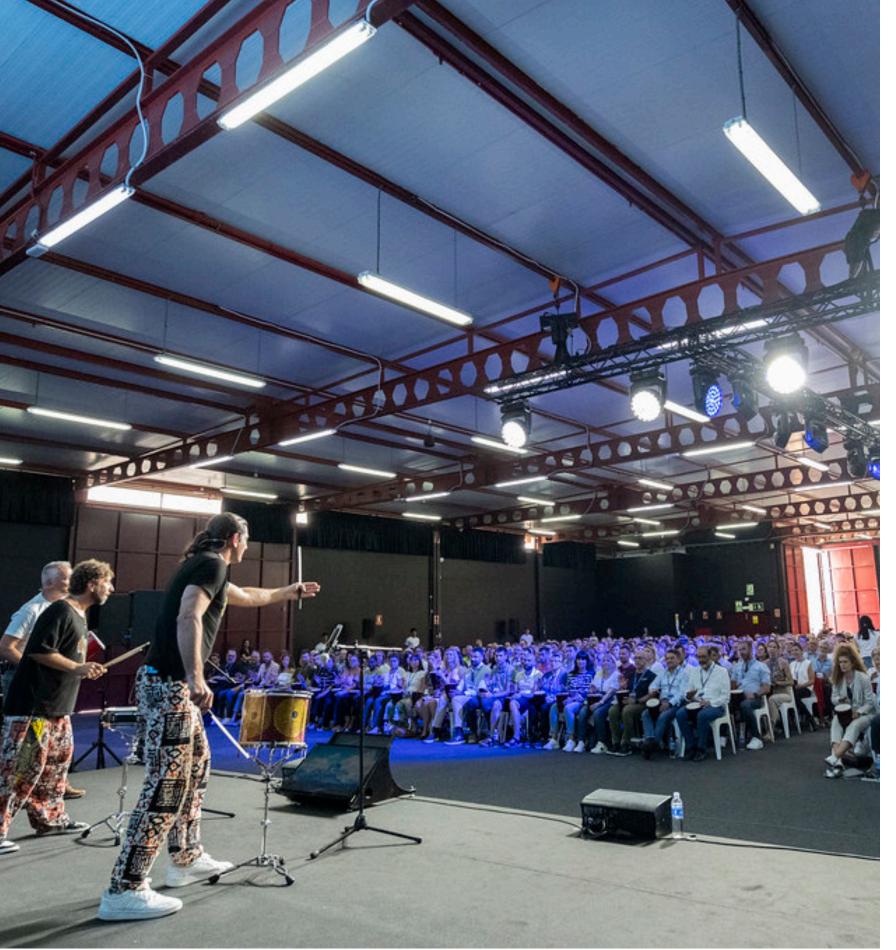

The Gran Canaria Conference Centre enhances our trade fair offering with congress activities, featuring multiple versatile rooms that adapt to any need. Inaugurated in 1994, this building can accommodate over 2,000 people and features modern facilities with technical resources tailored to the needs of the most demanding requirements.

Our venue features three halls, each with different seating capacities depending on the type of event, and fully equipped with the necessary technology to host trade fairs.