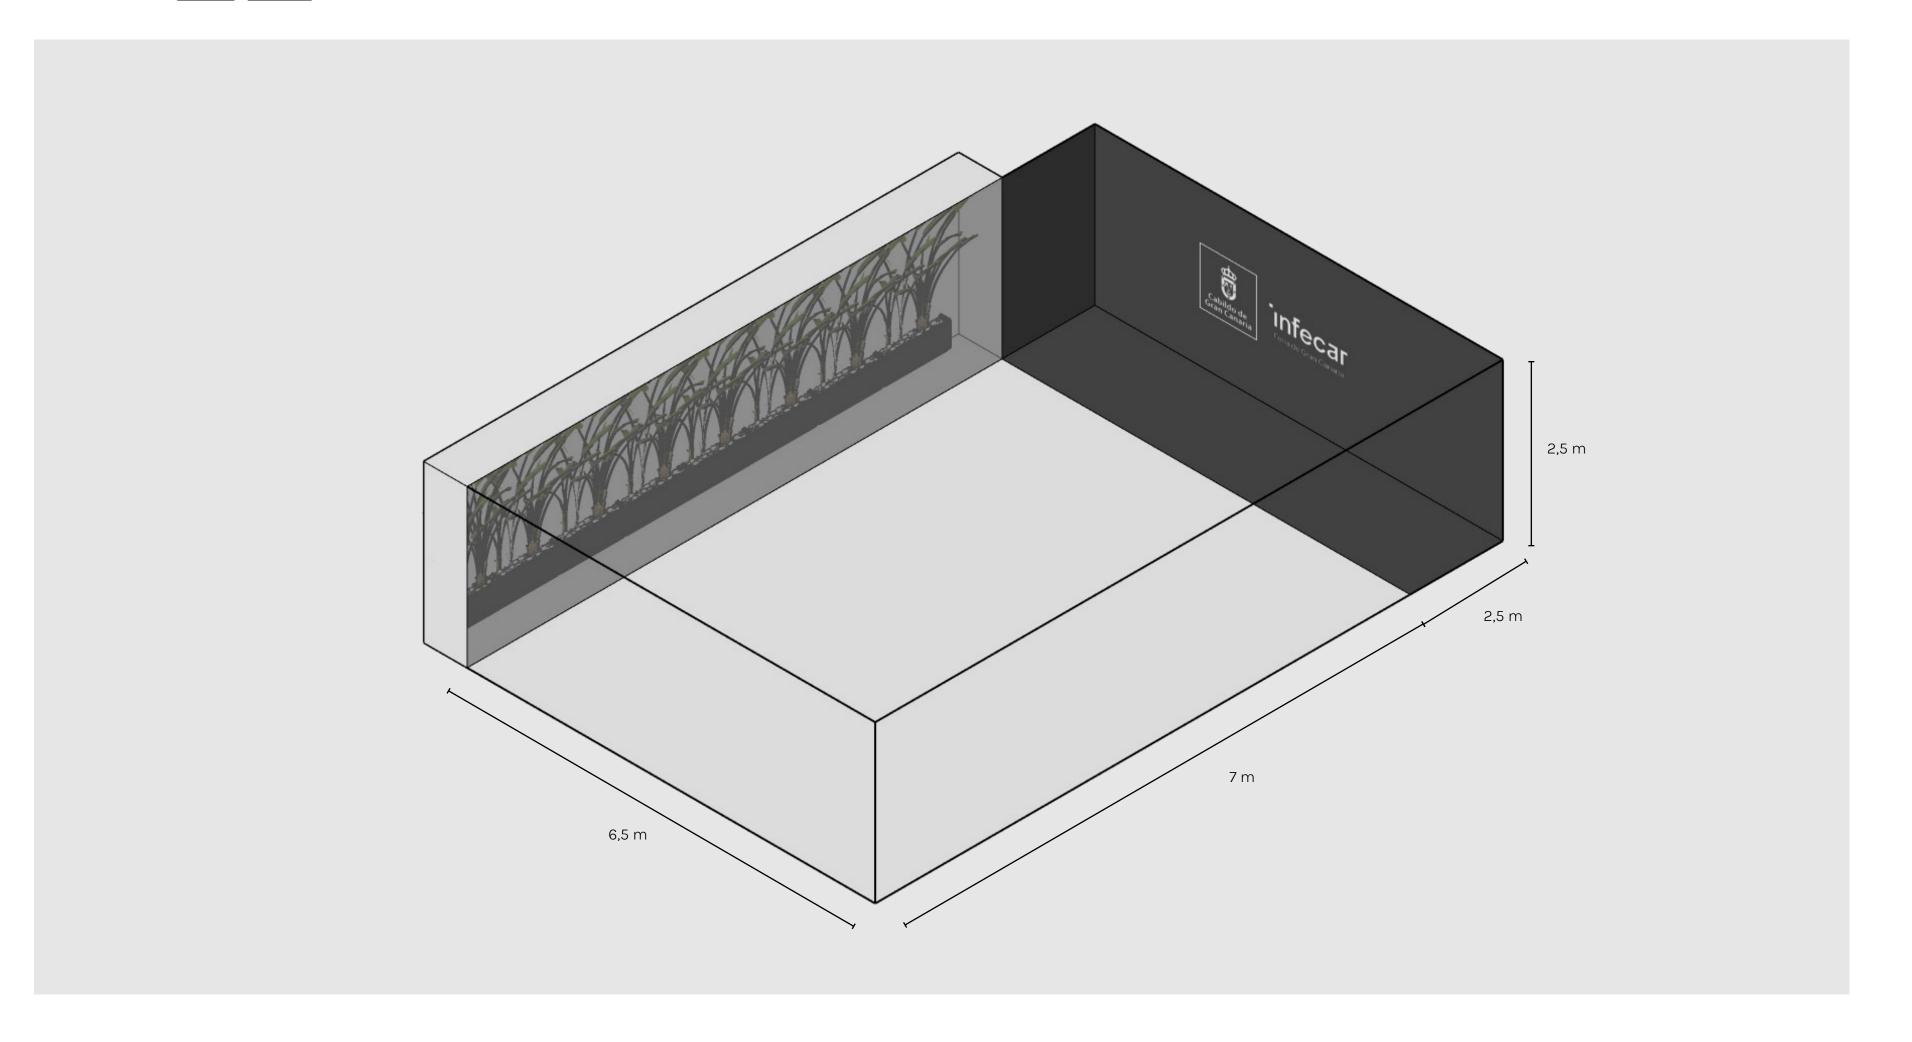

## Lola Massieu Room

Capacity **26 people** 

Size **84 m²** 

#### Rooms

#### Equipment

98" LED monitor

Laptop

Camera and speakers for video conferencing

Hall