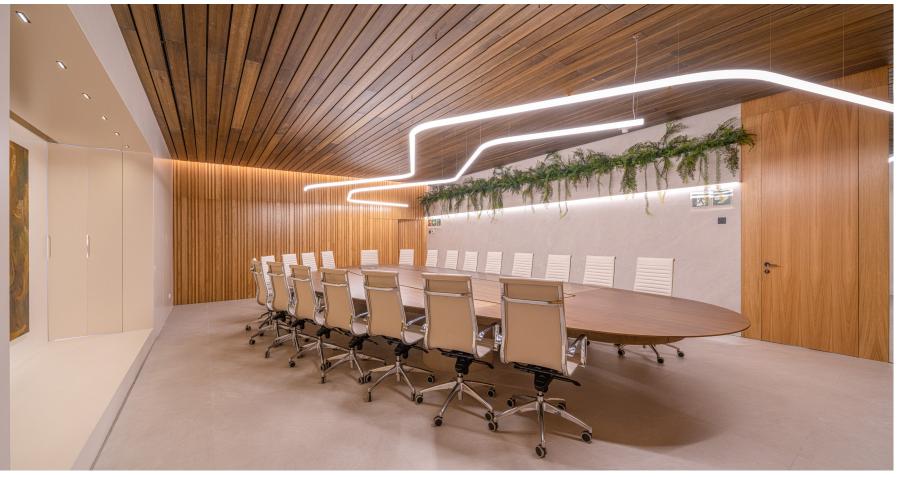

## Lola Massieu Room

Capacity **26 people** 

Size **84 m²** 

#### Equipment

98" LED monitor

Laptop

Camera and speakers for video conferencing

Hall