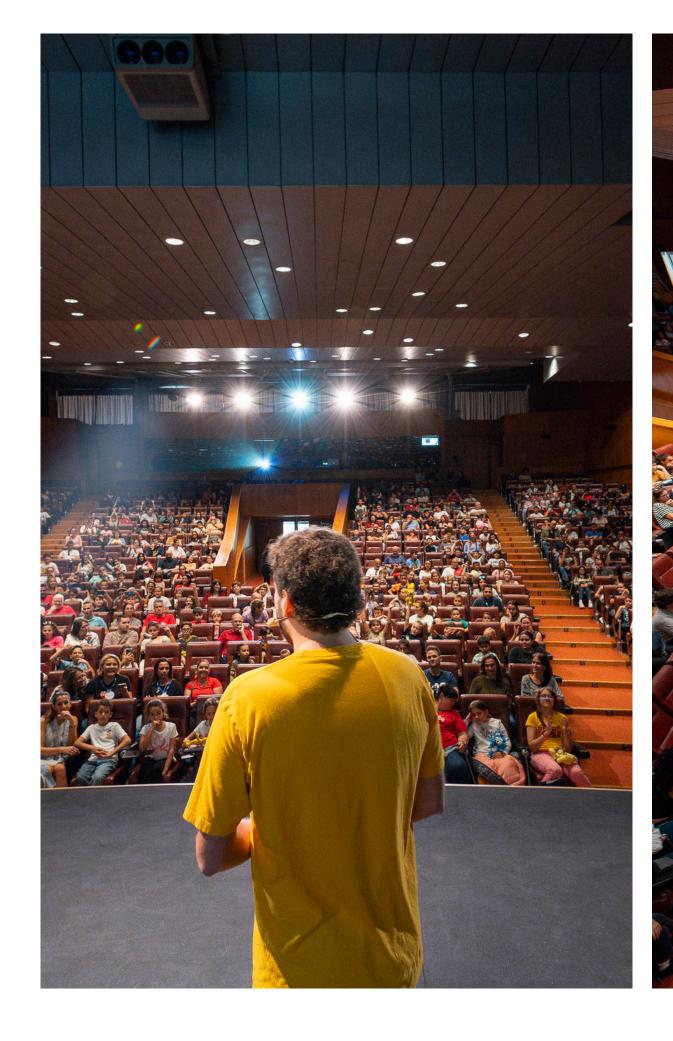

The Gran Canaria Conference Centre enhances our trade fair offering with congress activities, featuring multiple versatile rooms that adapt to any need. Inaugurated in 1994, this building can accommodate over 2,000 people and features modern facilities with technical resources tailored to the needs of the most demanding requirements.

Some of the spaces that stand out are the Canarias Room, he Bandama Room, the Roque Bentayga Room and the Tamadaba Room.

In addition, the Conference Centre offers a wide range of services tailored to each type of event, covering everything from planning and organisation to event execution. This includes setup and dismantling, hostesses, translation services, audiovisual support, protocol management, and communication.

## Canarias Rooms

Size **625 m²** 

## Canarias Rooms

Capacity **730 people** 

Size **625 m²** 