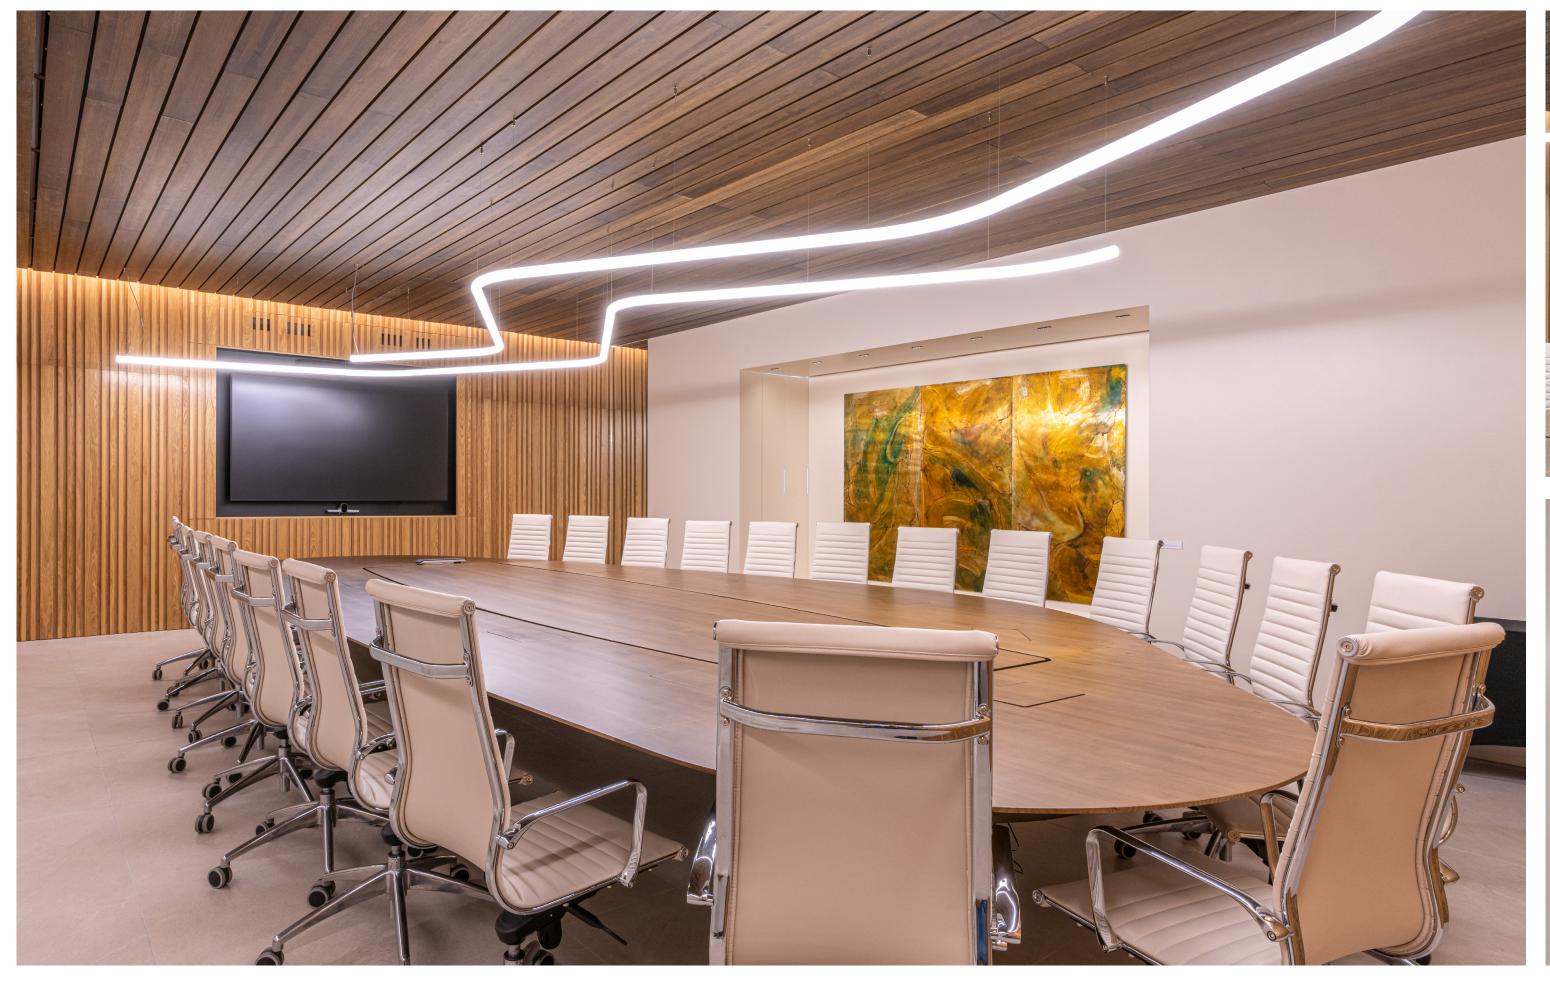

## Lola Massieu Room

Capacity **26 people** 

Size **84 m²** 

#### Rooms

#### Equipment

98" LED monitor

Laptop

Camera and speakers for video conferencing

Hall