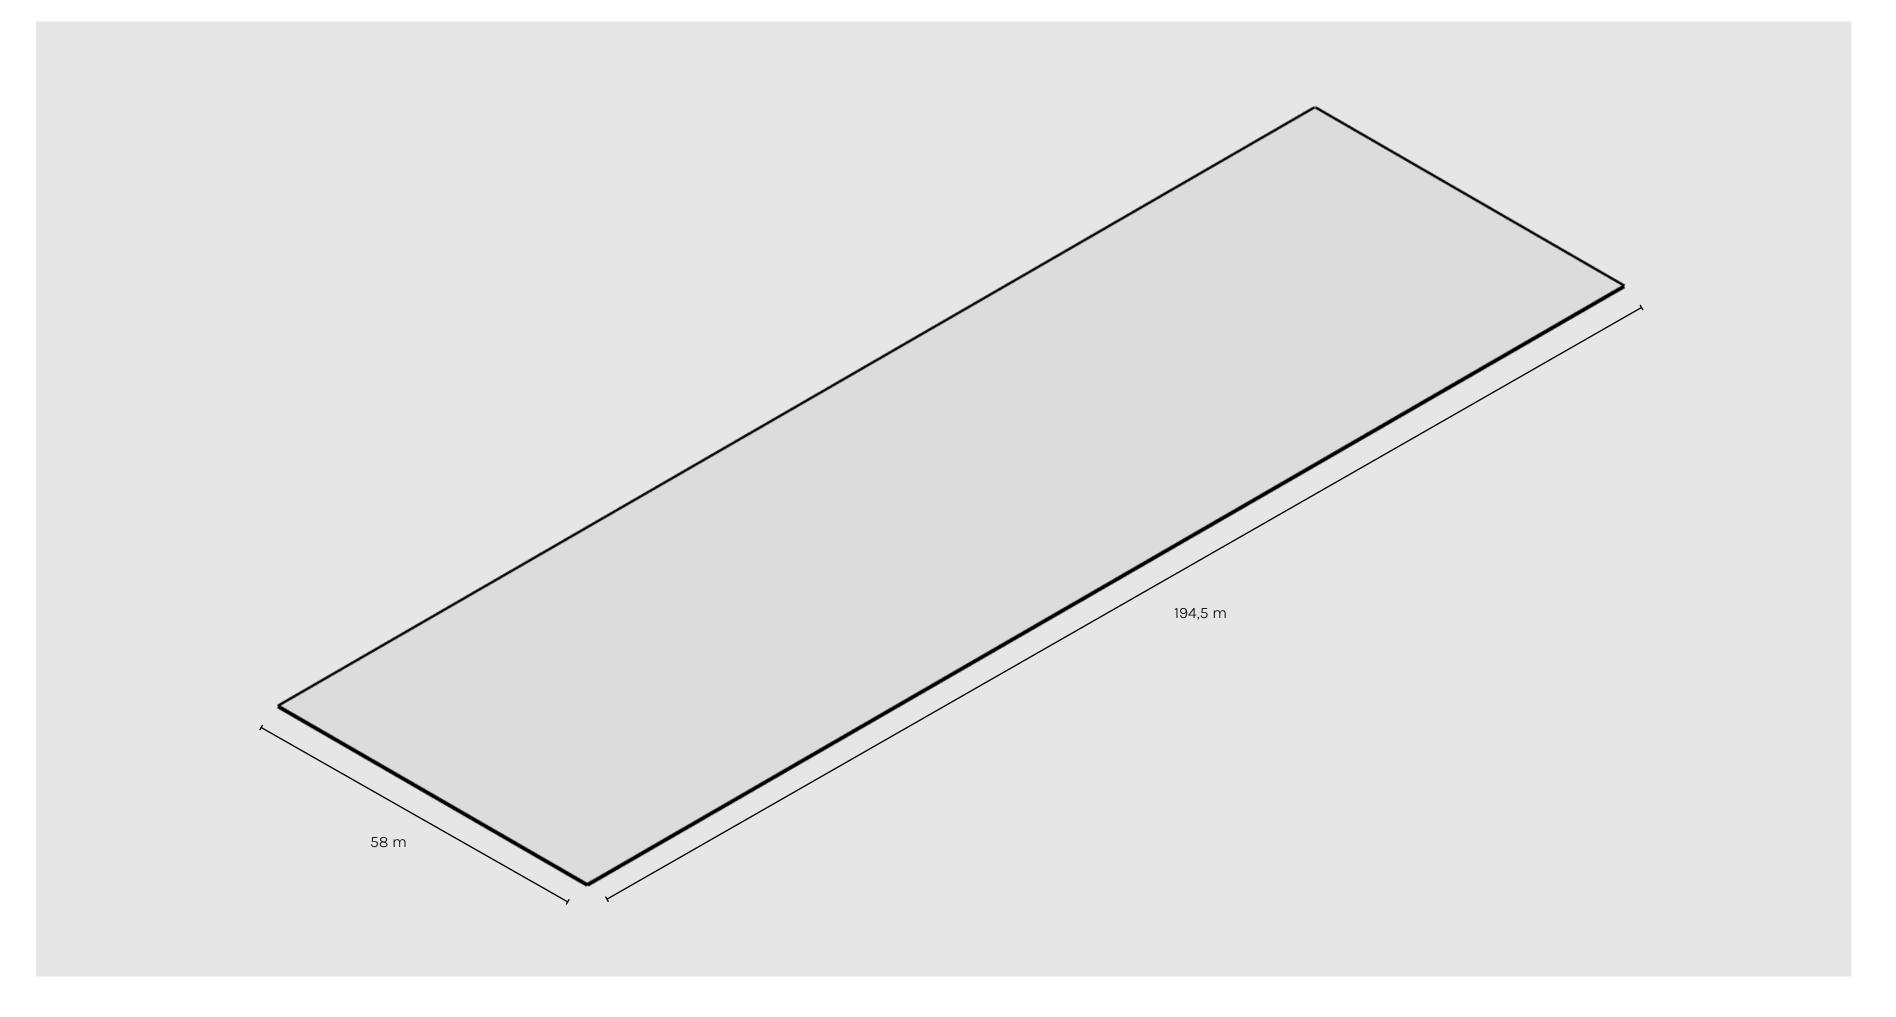

## Car Park

#### Size **11.108 m2**

**Outdoor Areas** 

#### Size **11.108 m2**