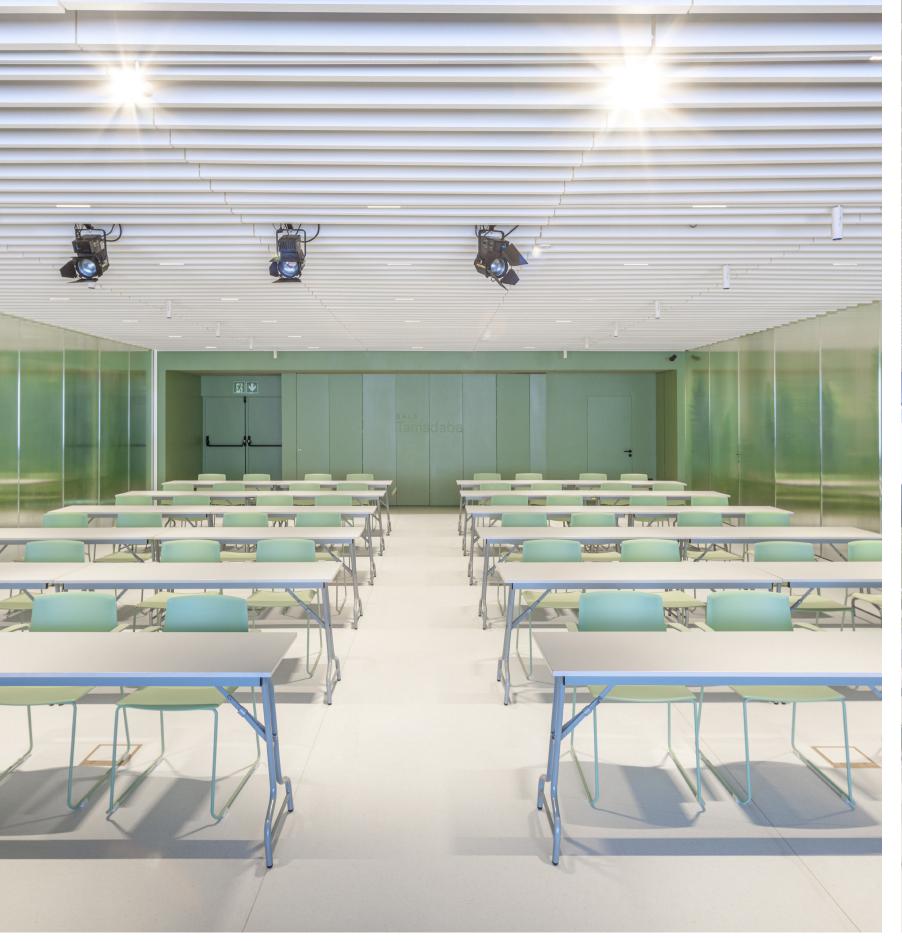

## Tamadaba Room

Capacity **120 people** 

Size **157 m²** 

#### Equipment

6.4 x 1.92 m LED screen

Allen Heat SQ5 Digital Mixer

4 table/lectern mics

1 laptop computer

2 lapel mics

2 handheld mics

4 LED fresnels