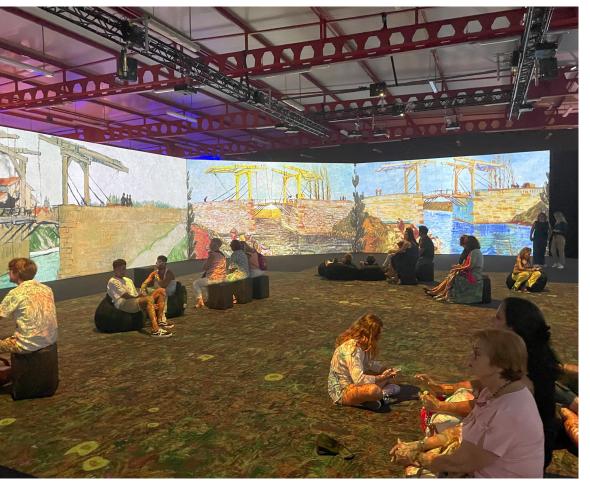

The Gran Canaria Conference Centre enhances our trade fair offering with congress activities, featuring multiple versatile rooms that adapt to any need. Inaugurated in 1994, this building can accommodate over 2,000 people and features modern facilities with technical resources tailored to the needs of the most demanding requirements.

Some of the spaces that stand out are the Canarias Room, he Bandama Room, the Roque Bentayga Room and the Tamadaba Room.

In addition, the Conference Centre offers a wide range of services tailored to each type of event, covering everything from planning and organisation to event execution. This includes setup and dismantling, hostesses, translation services, audiovisual support, protocol management, and communication.