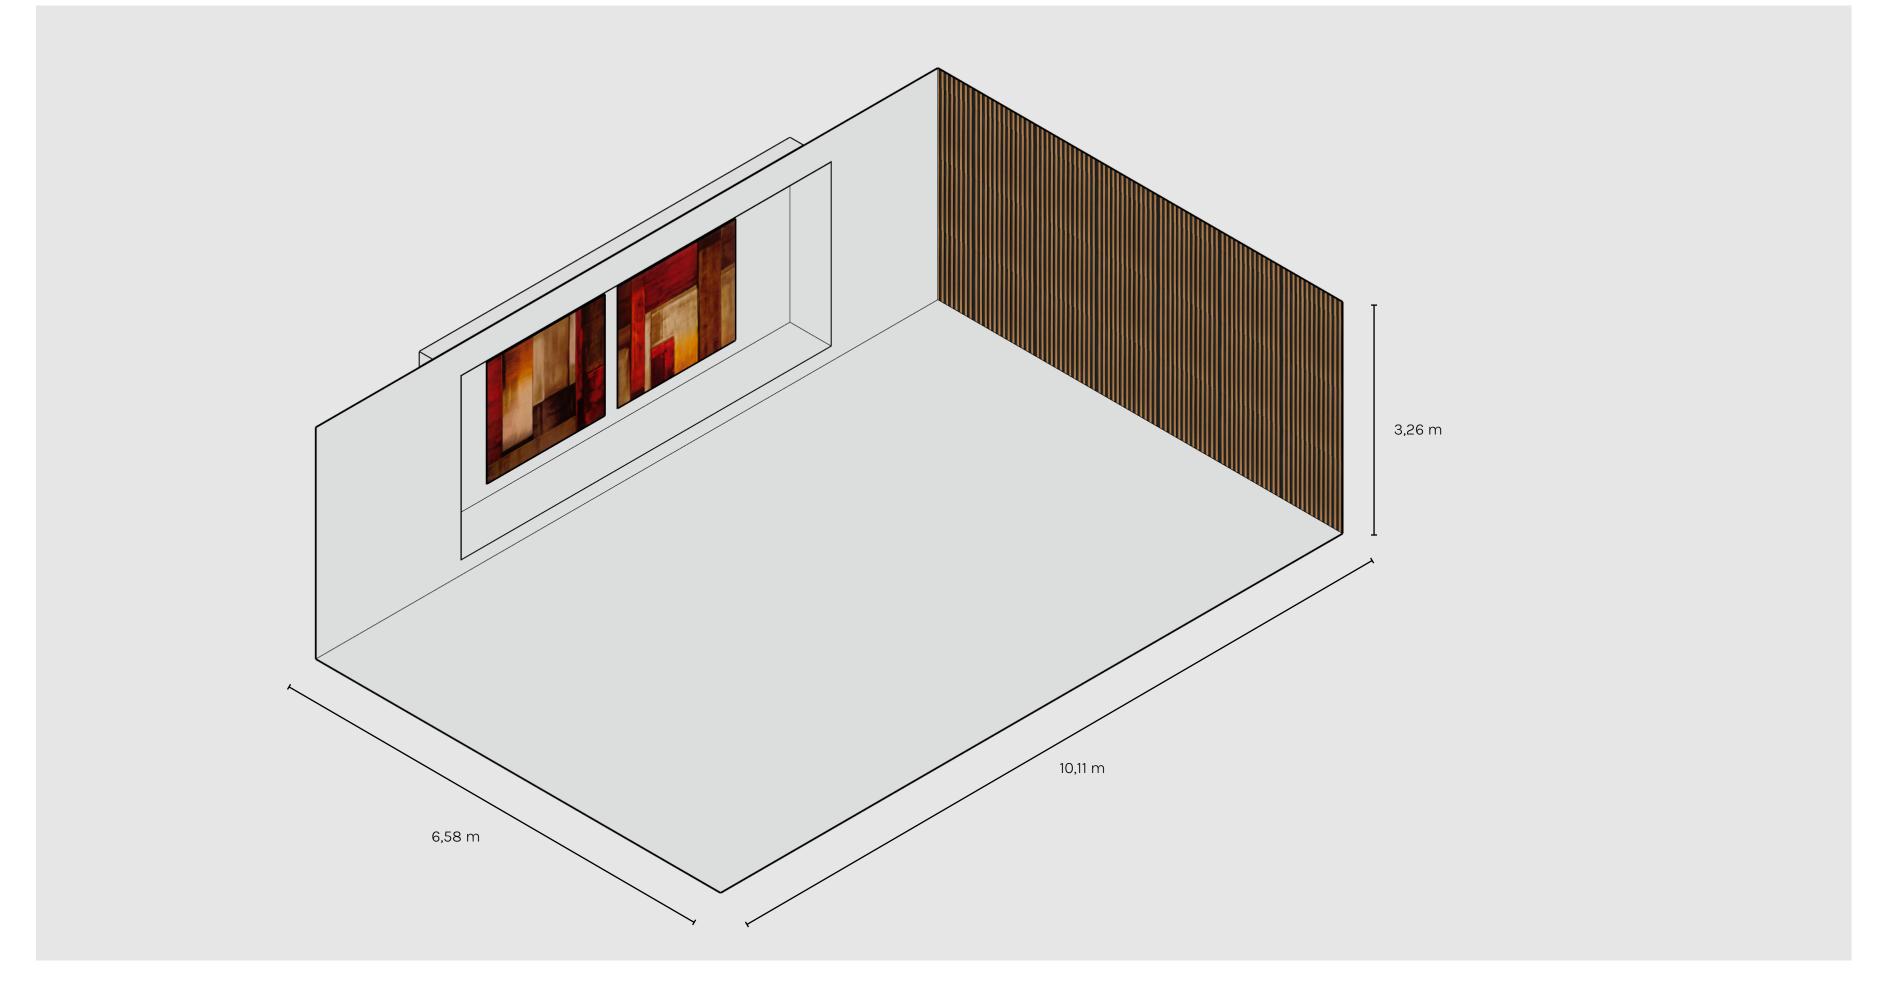

*157 m²** 









#### Rooms

## Tamadaba Room

Capacity **120 people** 

Size **157 m²** 

#### Equipment

6.4 x 1.92 m LED screen

Allen Heat SQ5 Digital Mixer

4 table/lectern mics

1 laptop computer

2 lapel mics

2 handheld mics

4 LED fresnels





Rooms

## Roque Bentayga Room

Capacity **72 people** 

Size **84 m²** 









#### Rooms

## Roque Bentayga Room

Capacity **72 people** 

Size **84 m²** 

#### Equipment

3.2 x 1.92 m LED screen

Allen Heat SQ5 Digital Mixer

4 table/lectern mics

2 lapel mics

2 handheld mics

4 LED fresnels





Rooms

## Lola Massieu Room

Capacity **26 people** 

Size **84 m²** 







#### Rooms

## Lola Massieu Room

Capacity **26 people** 

Size **84 m²** 

#### Equipment

98" LED monitor

Laptop

Camera and speakers for video conferencing





Hall

## Maspalomas Hall



Size **355 m²** 







Hall

## Maspalomas Hall

Capacity **300 people** 

Size **355 m²** 





## 



Our Spaces

#### Halls

At Infecar, we design, organise and deliver experiences across all spaces and channels, fostering growth and progress in Gran Canaria. We are spaces. Boundless spaces, always moving forward. Shaped by experiences and by people who share the same interests. At Infecar, we have a space for you.

Our venue features three halls, each with different seating capacities depending on the type of event, and fully equipped with the necessary technology to host trade fairs.

#### **Espacios**

- IJ Hall 5
- ⊿ Hall 6
- IJ Hall7

Halls

## Hall 5



Size **1.542 m²** 











#### Halls

## Hall 5

#### L Tent

Surface area 875 m²
Maximum heig