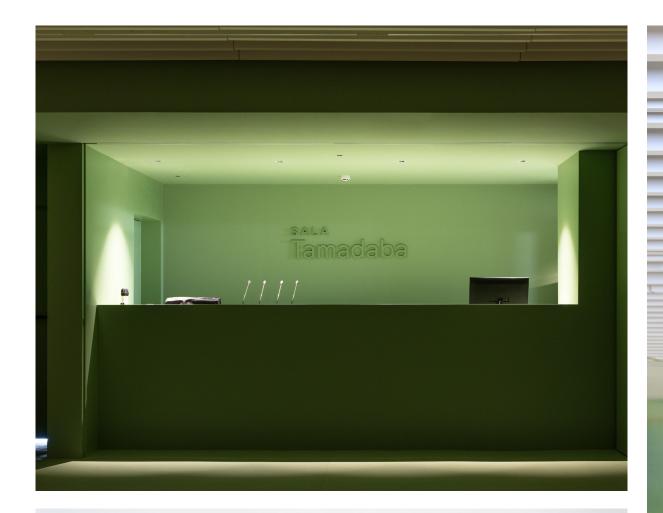

## Tamadaba Room

Capacity **120 people** 

Size **157 m²** 

#### Equipment

6.4 x 1.92 m LED screen

Allen Heat SQ5 Digital Mixer

4 table/lectern mics

1 laptop computer

2 lapel mics

2 handheld mics

4 LED fresnels