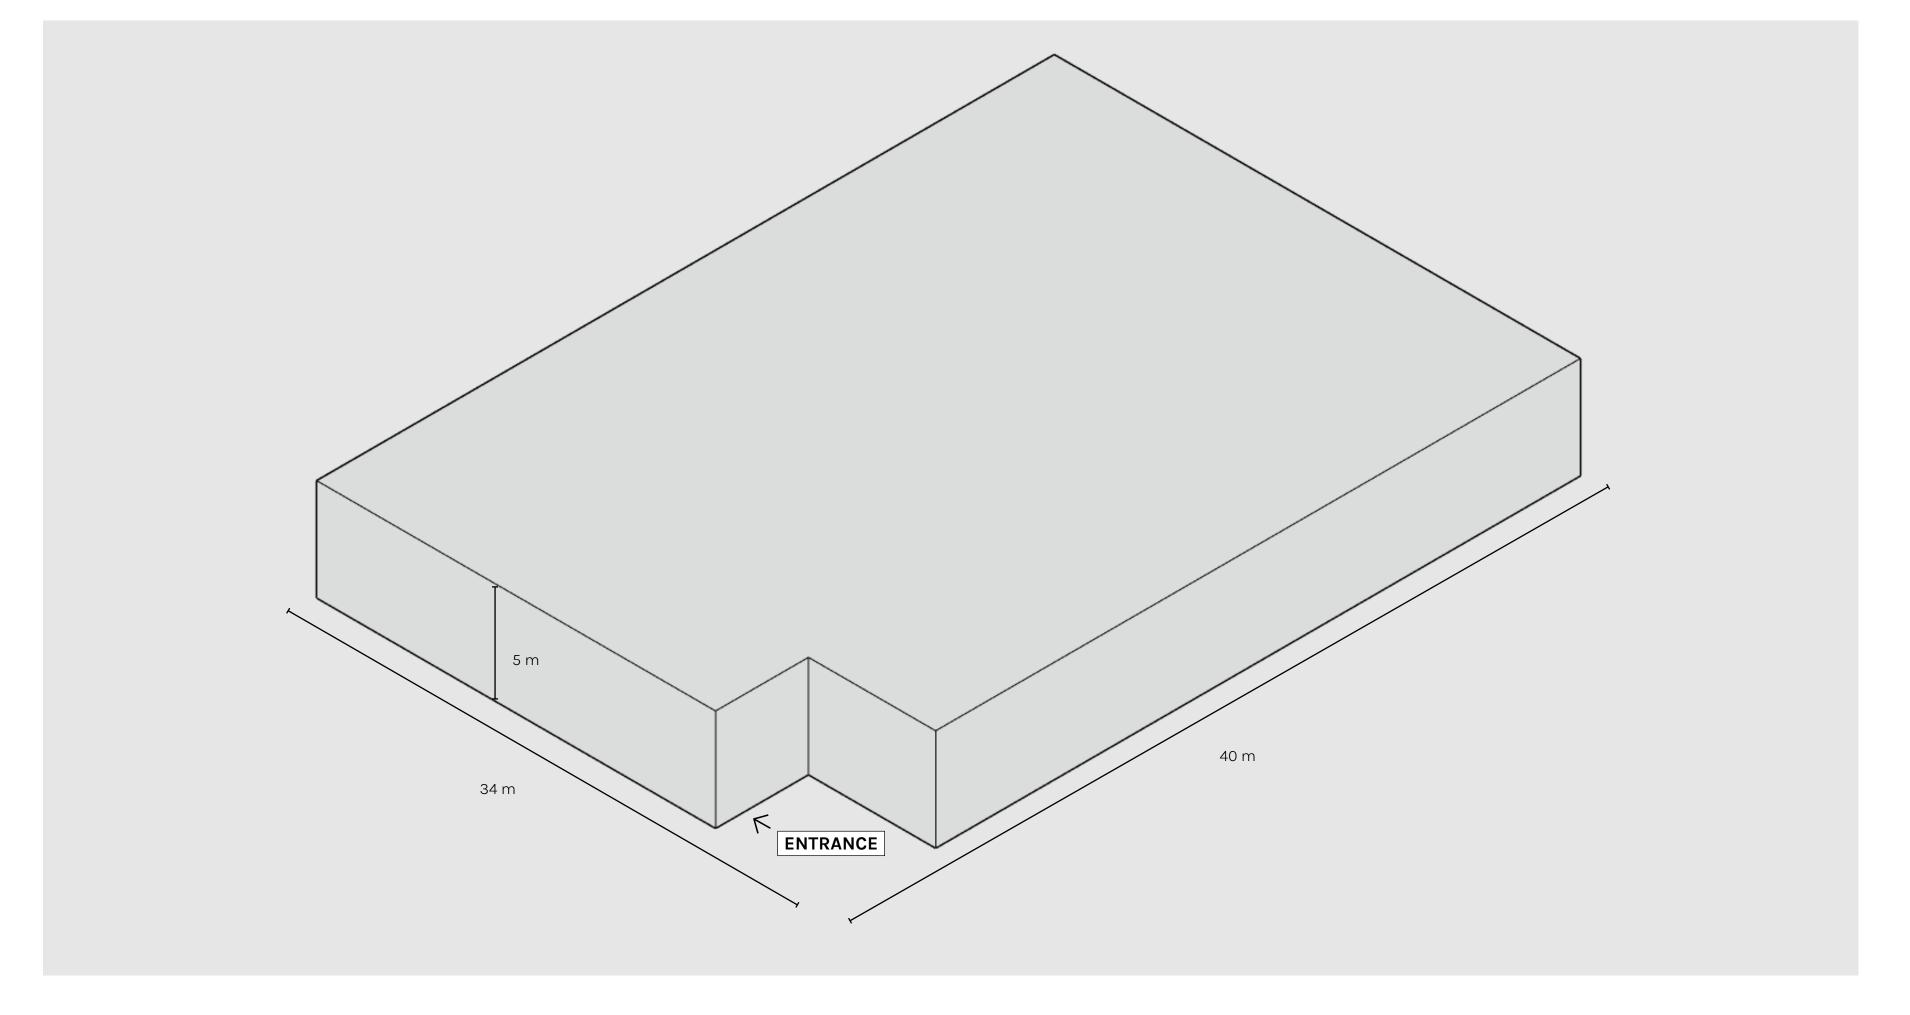

## Hall 7

Size **4.271 m²** 

#### Halls

## Hall 7

#### Size **4.271 m²**

#### **Ground Floor**

| Surface area   | 2.135 m <sup>2</sup> |
|----------------|----------------------|
| Maximum height | 3,50 m               |

#### First Floor

| Surface area   | 2.135 m <sup>2</sup> |
|----------------|----------------------|
| Maximum height | 5,80 m               |