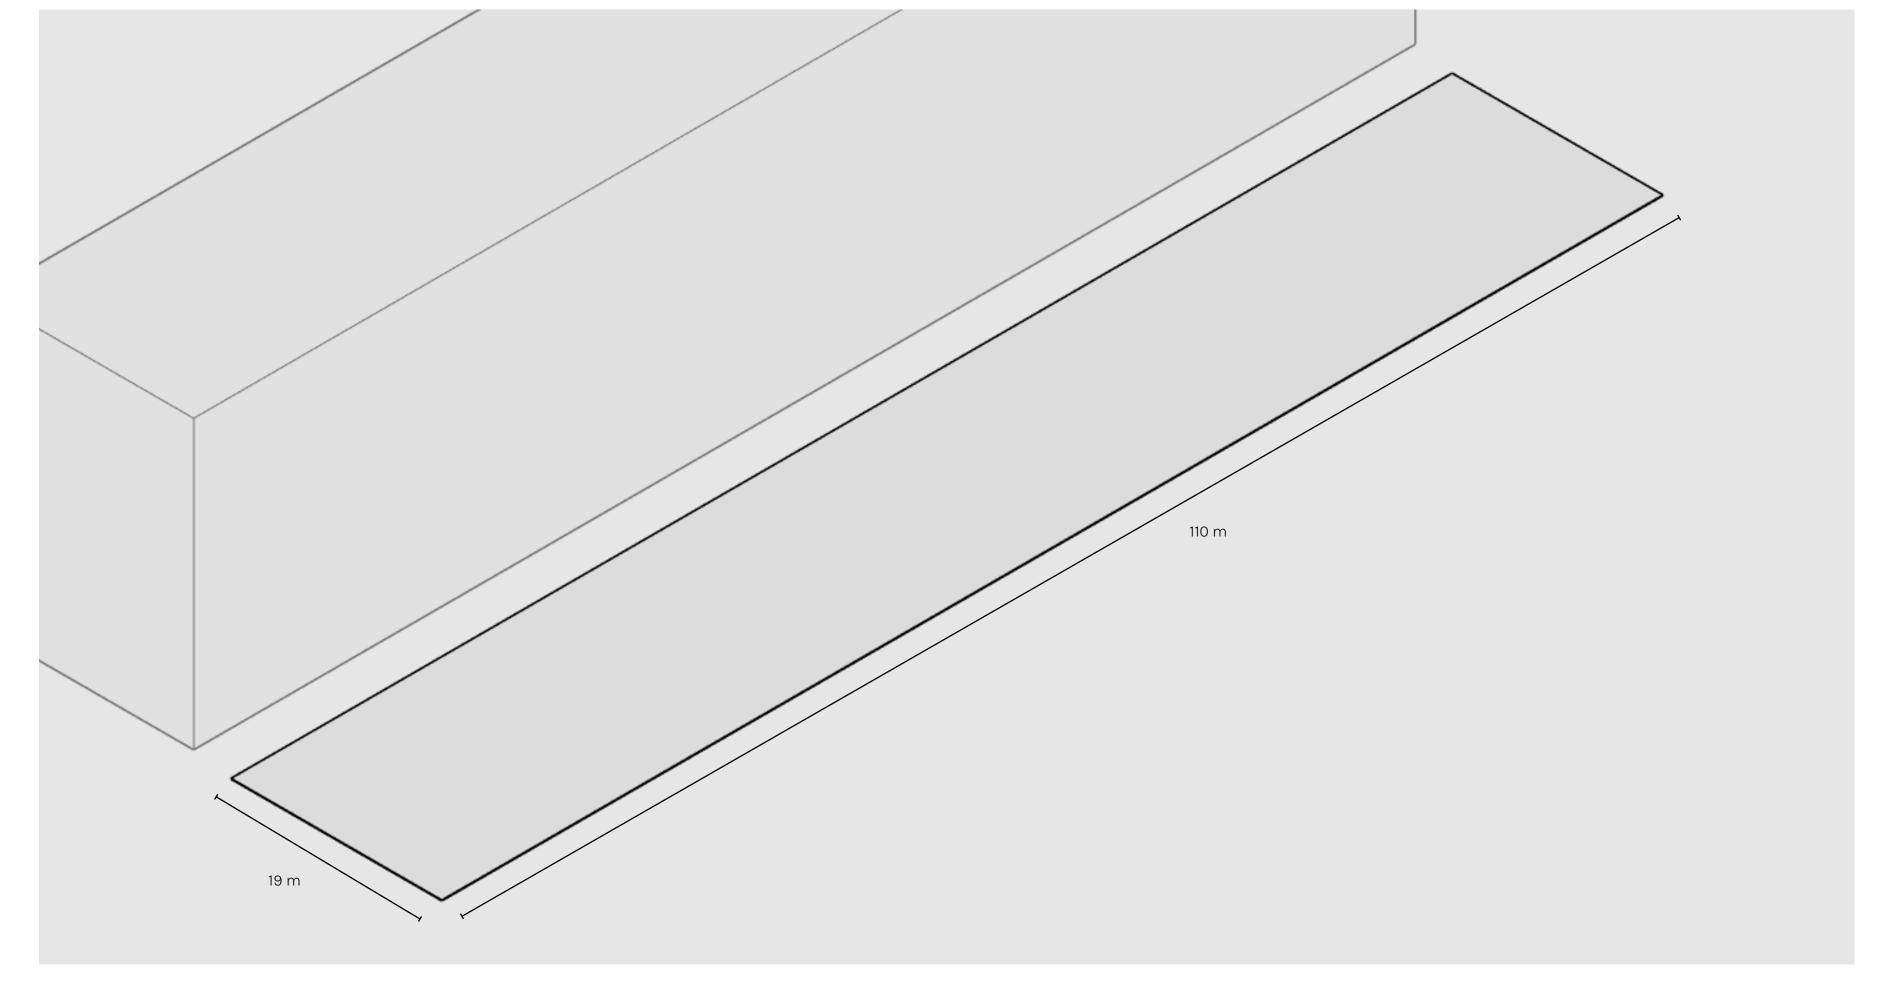

| 2.135 m <sup>2</sup> |
|----------------|----------------------|
| Maximum height | 5,80 m               |







## O3. Outdoor Areas



Our Spaces

#### **Outdoor Areas**

Infecar boasts a privileged location and exceptional surroundings.

Our venue features spacious outdoor areas that perfectly complement the activities held in our halls and rooms.

#### **Espacios**

- ☐ Modular Area Open-Air Area
- ☑ Adjacent Open-Air Area Hall 7
- ☐ Outdoor gathering area Hall 5
- ✓ Car park

**Outdoor Areas** 

## Modular Area - Open-Air Area

Size **1.489 m2** 



**Outdoor Areas** 

## Modular Area - Open-Air Area

Size **1.489 m2** 





**Outdoor Areas** 

## Adjacent Open-Air Area - Hall 7

Size **2.026 m2** 



**Outdoor Areas** 

## Adjacent Open-Air Area - Hall 7

Size **2.026 m2** 





**Outdoor Areas** 

## Outdoor gathering area - Hall 5

Size **1.754 m2** 



**Outdoor Areas** 

## Outdoor gathering area - Hall 5

Size **1.754 m2** 





**Outdoor Areas** 

## Car Park

#### Size **11.108 m2**



**Outdoor Areas** 

## Car Park

#### Size **11.108 m2**





## Infecar is a vibrant and dynamic space where Gran Canaria connects with the world. And the world, with Gran Canaria.











www.infecar.es