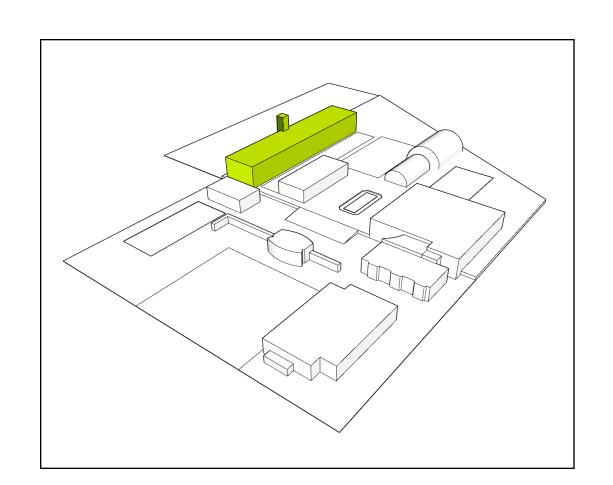

*Espacios**

- IJ Hall 5
- ⊿ Hall 6
- IJ Hall7

Halls

## Hall 5



Size **1.542 m²** 











#### Halls

## Hall 5

#### L Tent

Surface area 875 m²
Maximum height 11,88 m

#### S Tent

Surface area 600 m<sup>2</sup>
Maximum height 10,07 m



Capacity **1.609 people** 

Size **1.542 m²** 



Halls

## Hall 6







Size **1.383 m²** 





Halls

## Hall 6

Capacity **1.467 people** 

Size **1.383 m²** 





Halls

## Hall 7

Size **4.271 m²** 





#### Halls

## Hall 7

#### Size **4.271 m²**

#### **Ground Floor**

| Surface area   | 2.135 m <sup>2</sup> |
|----------------|----------------------|
| Maximum height | 3,50 m               |

#### First Floor

| Surface area   | 2.135 m <sup>2</sup> |
|----------------|----------------------|
| Maximum height | 5,80 m               |







## O3. Outdoor Areas



Our Spaces

#### **Outdoor Areas**

Infecar boasts a privileged location and exceptional surroundings.

Our venue features spacious outdoor areas that perfectly complement the activities held in our halls and rooms.

#### **Espacios**

- ☐ Modular Area Open-Air Area
- ☑ Adjacent Open-Air Area Hall 7
- ☐ Outdoor gathering area Hall 5
- ✓ Car park

**Outdoor Areas** 

## Modular Area - Open-Air Area

Size **1.489 m2** 



**Outdoor Areas** 

## Modular Area - Open-Air Area

Size **1.489 m2** 





**Outdoor Areas** 

## Adjacent Open-Air Area - Hall 7

Size **2.026 m2** 



**Outdoor Areas** 

## Adjacent Open-Air Area - Hall 7

Size **2.026 m2** 





**Outdoor Areas** 

## Outdoor gathering area - Hall 5

Size **1.754 m2** 



**Outdoor Areas** 

## Outdoor ga