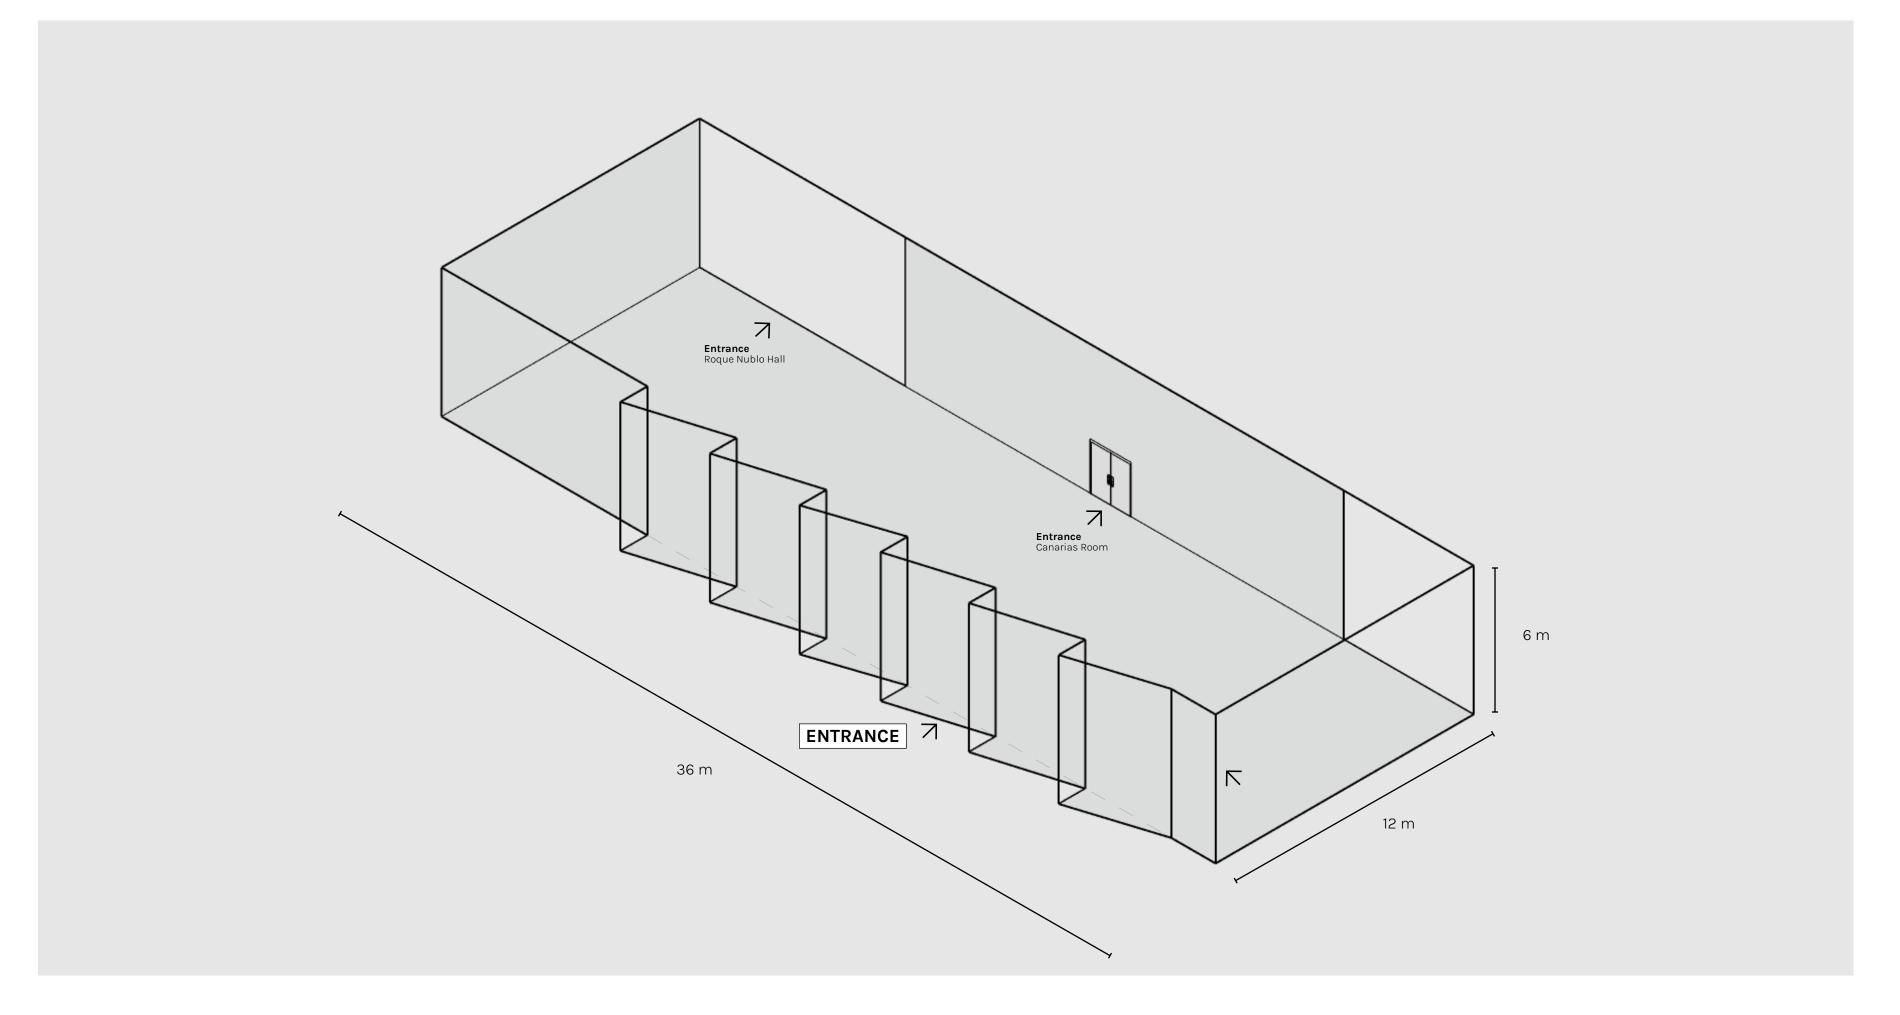

## Canarias Rooms

Size **625 m²** 

## Canarias Rooms

Capacity **730 people** 

Size **625 m²** 

## Canarias Hall

Capacity **350 people** 

Size **352 m<sup>2</sup>** 

Hall

## Canarias Hall

Capacity **350 people** 

Size **352 m²** 

Hall

## Roque Nublo Hall

Capacity **220 people** 

Size **273 m²** 

Hall

## Roque Nublo Hall

Capacity **220 people** 

Size **273 m²** 

Rooms