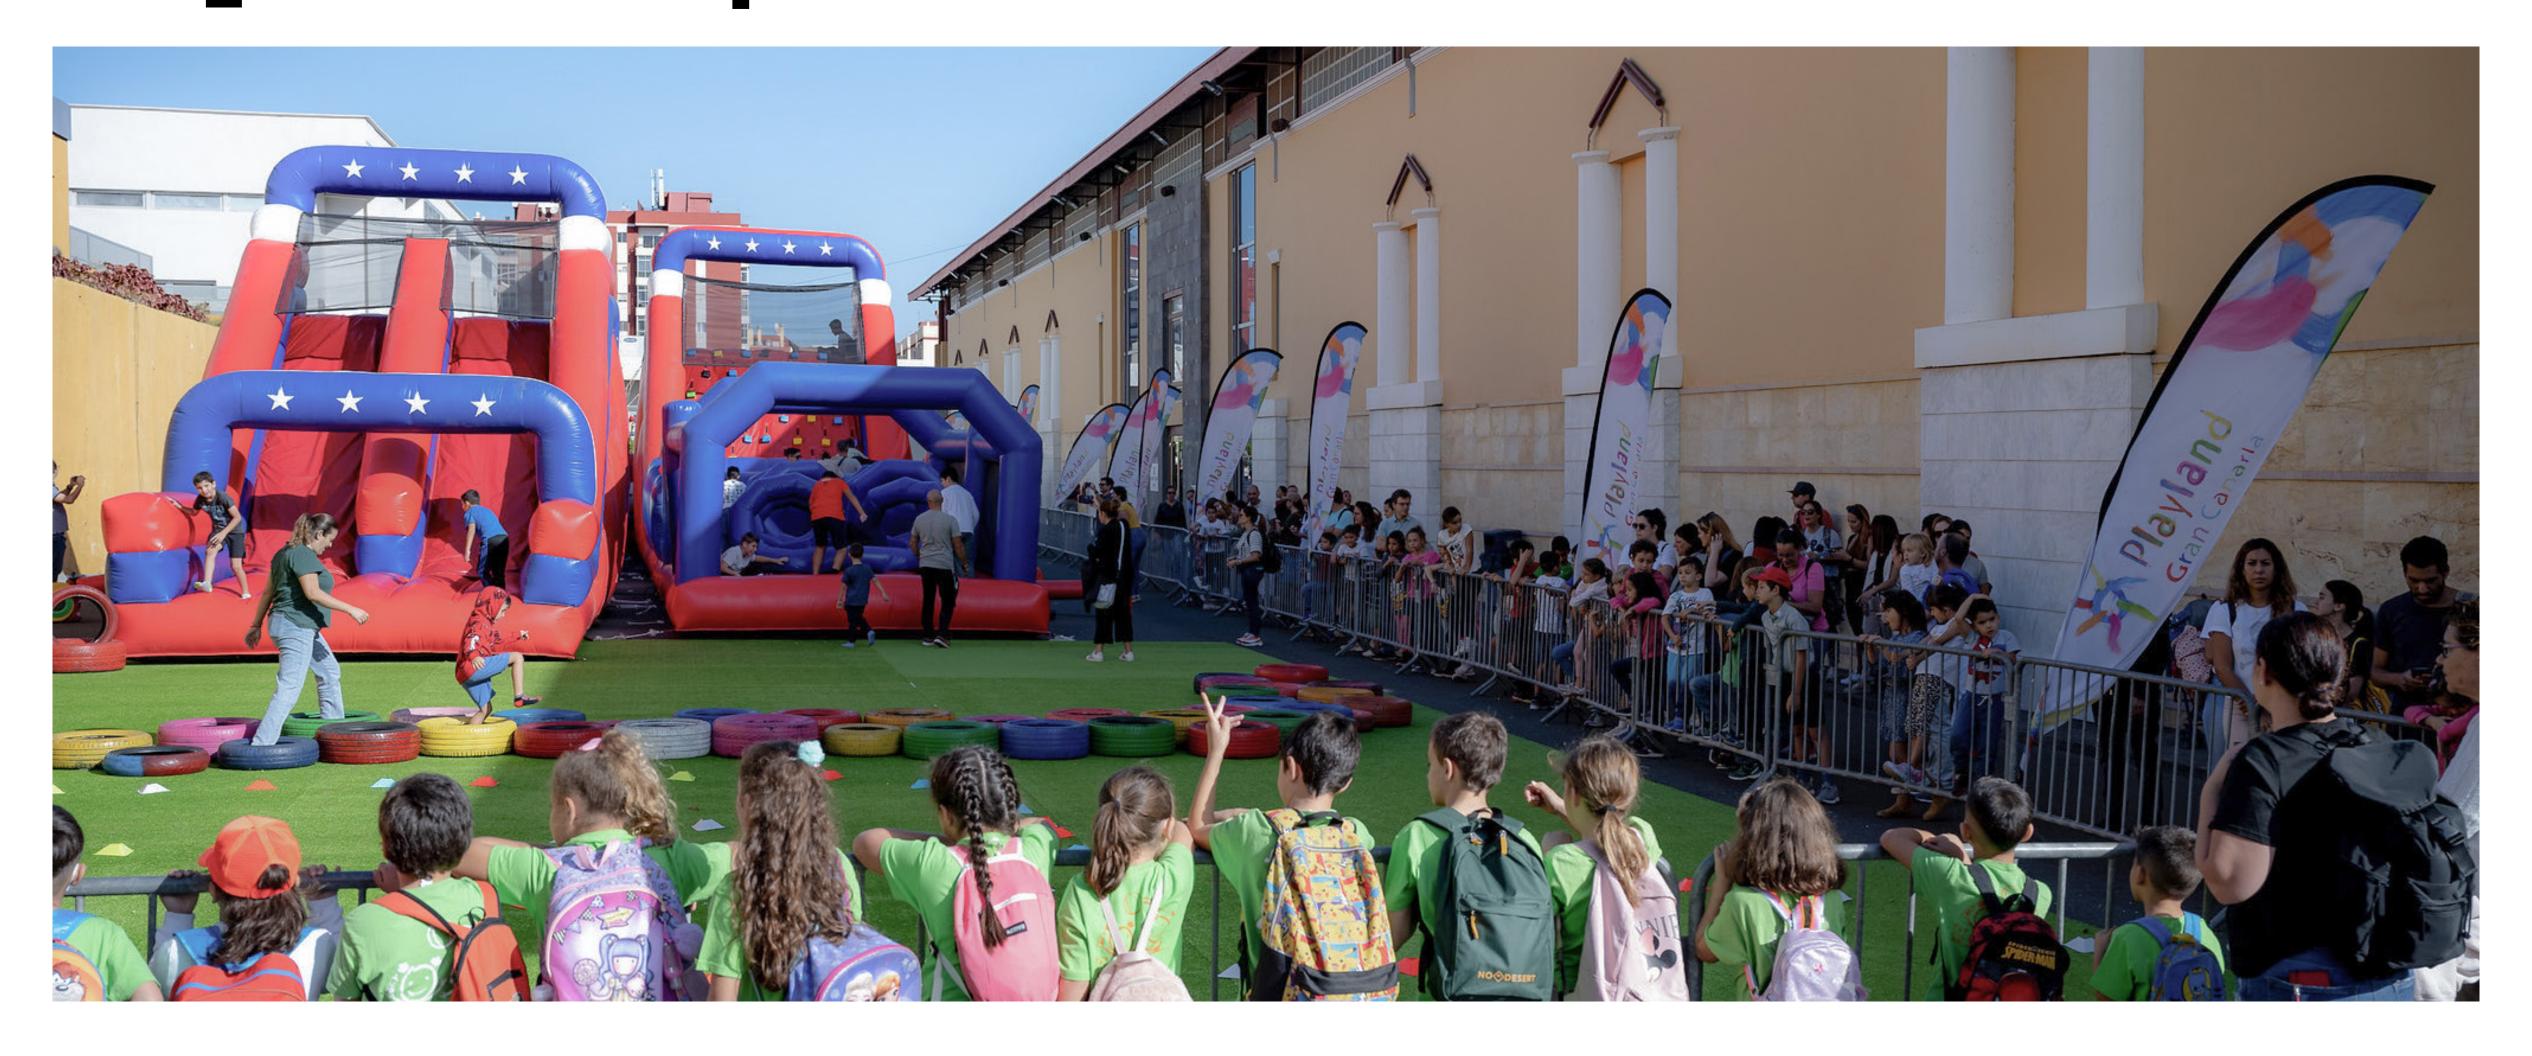

---|
| Maximum height | 3,50 m               |

#### First Floor

| Surface area   | 2.135 m <sup>2</sup> |
|----------------|----------------------|
| Maximum height | 5,80 m               |







## O3. Outdoor Areas



Our Spaces

#### **Outdoor Areas**

Infecar boasts a privileged location and exceptional surroundings.

Our venue features spacious outdoor areas that perfectly complement the activities held in our halls and rooms.

#### **Espacios**

- ☐ Modular Area Open-Air Area
- ☑ Adjacent Open-Air Area Hall 7
- ☐ Outdoor gathering area Hall 5
- ✓ Car park

**Outdoor Areas** 

## Modular Area - Open-Air Area

Size **1.489 m2** 



**Outdoor Areas** 

## Modular Area - Open-Air Area

Size **1.489 m2** 





**Outdoor Areas** 

## Adjacent Open-Air Area - Hall 7

Size **2.026 m2** 



**Outdoor Areas** 

## Adjacent Open-Air Area - Hall 7

Size **2.026 m2** 





**Outdoor Areas** 

## Outdoor gathering area - Hall 5

Size **1.754 m2** 



**Outdoor Areas** 

## Outdoor gathering area - Hall 5

Size **1.754 m2** 





**Outdoor Areas** 

## Car Park

#### Size **11.108 m2**



**Outdoor Areas** 

## Car Park

#### Size **11.108 m2**





## Infecar is a vibrant and dynamic space where Gran Canaria connects with the world. And the world, with Gran Canaria.











www.infecar.es