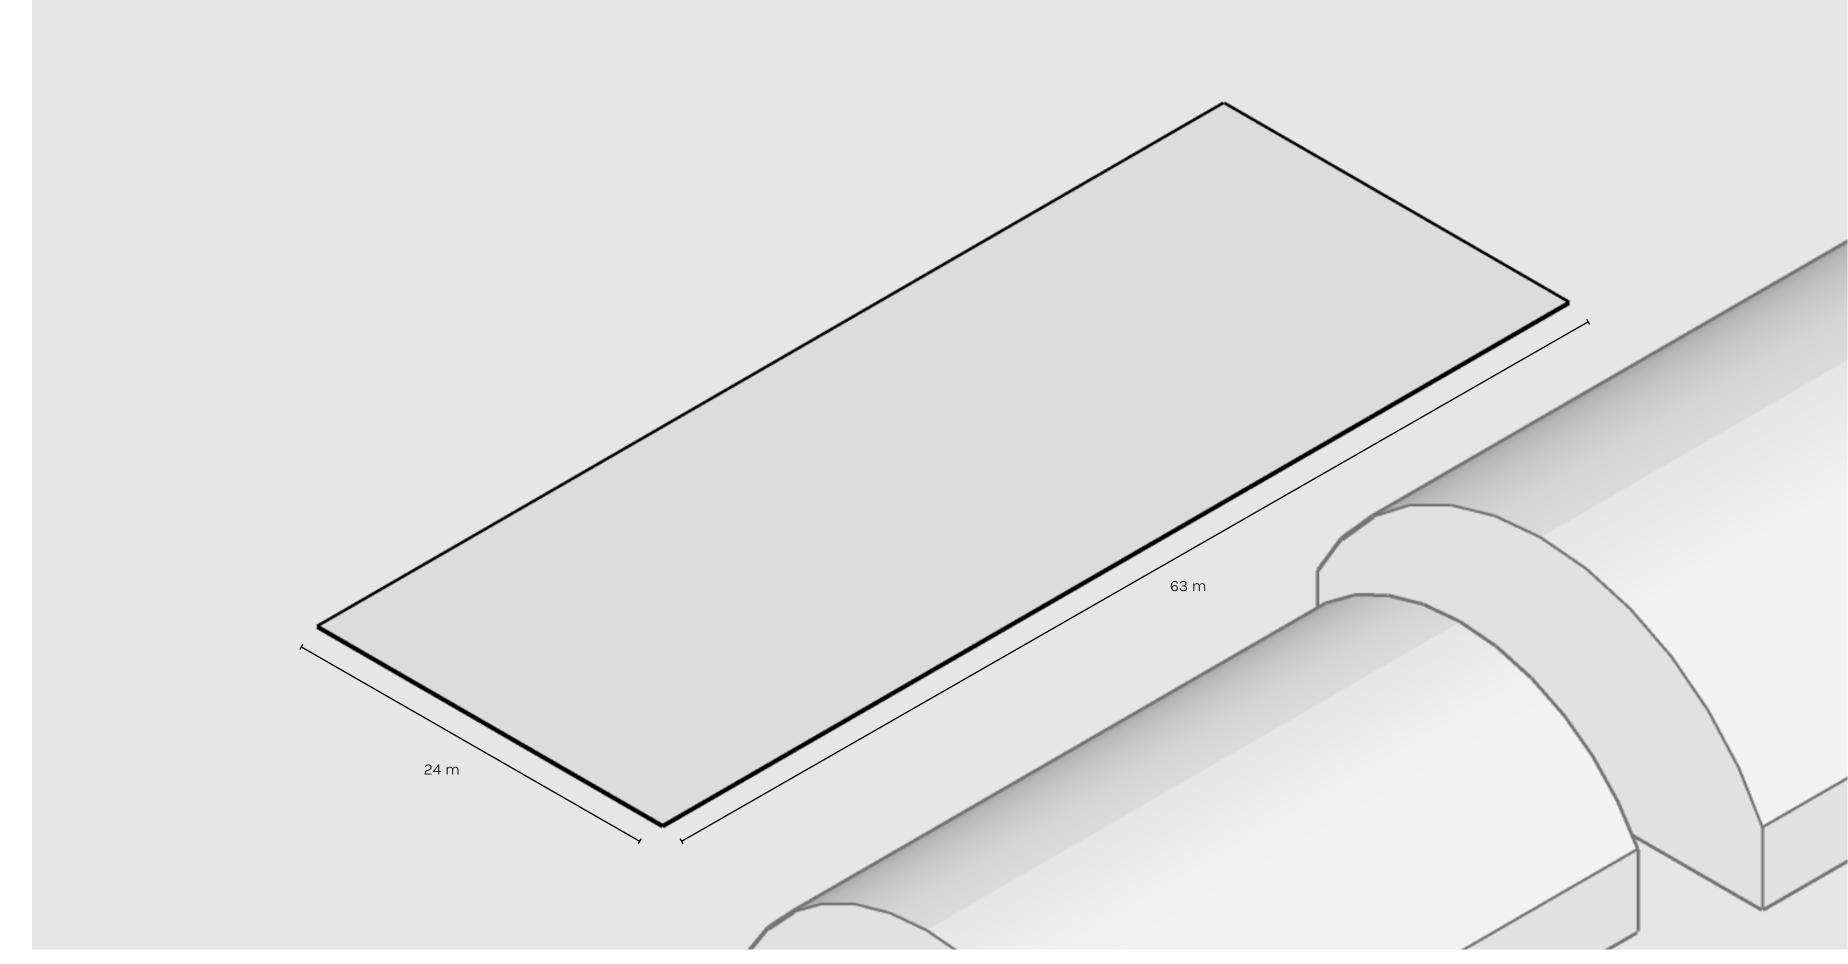

Surface area   | 2.135 m <sup>2</sup> |
|----------------|----------------------|
| Maximum height | 3,50 m               |

#### First Floor

| Surface area   | 2.135 m <sup>2</sup> |
|----------------|----------------------|
| Maximum height | 5,80 m               |







## O3. Outdoor Areas



Our Spaces

#### **Outdoor Areas**

Infecar boasts a privileged location and exceptional surroundings.

Our venue features spacious outdoor areas that perfectly complement the activities held in our halls and rooms.

#### **Espacios**

- ☐ Modular Area Open-Air Area
- ☑ Adjacent Open-Air Area Hall 7
- ☐ Outdoor gathering area Hall 5
- ✓ Car park

**Outdoor Areas** 

## Modular Area - Open-Air Area

Size **1.489 m2** 



**Outdoor Areas** 

## Modular Area - Open-Air Area

Size **1.489 m2** 





**Outdoor Areas** 

## Adjacent Open-Air Area - Hall 7

Size **2.026 m2** 



**Outdoor Areas** 

## Adjacent Open-Air Area - Hall 7

Size **2.026 m2** 





**Outdoor Areas** 

## Outdoor gathering area - Hall 5

Size **1.754 m2** 



**Outdoor Areas** 

## Outdoor gathering area - Hall 5

Size **1.754 m2** 





**Outdoor Areas** 

## Car Park

#### Size **11.108 m2**



**Outdoor Areas** 

## Car Park

#### Size **11.108 m2**





## Infecar is a vibrant and dynamic space where Gran Canaria connects with the world. And the world, with Gran Canaria.











www.infecar.es