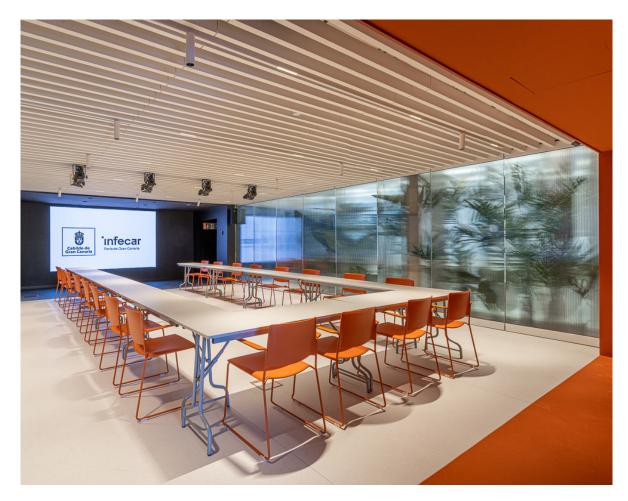

## Roque Bentayga Room

Capacity **72 people** 

Size **84 m²** 

#### Equipment

3.2 x 1.92 m LED screen

Allen Heat SQ5 Digital Mixer

4 table/lectern mics

2 lapel mics

2 handheld mics

4 LED fresnels

Rooms