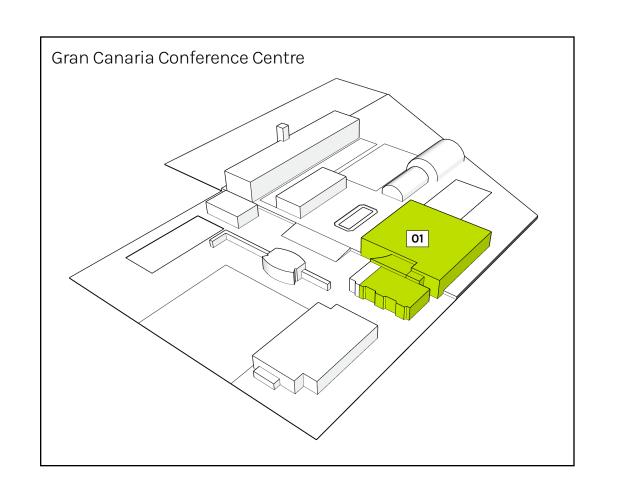

# O1. Gran Canaria Conference Centre

Our Spaces

#### Gran Canaria Conference Centre

At Infecar, we design, organise, and deliver experiences across all spaces and channels, fostering growth and progress in Gran Canaria.

No two meetings are the same and our venue provides limitless space for every kind of event.

The Gran Canaria Conference Centre enhances our trade fair offering with congress activities, featuring multiple versatile rooms that adapt to any need. Inaugurated in 1994, this building can accommodate over 2,000 people and features modern facilities with technical resources tailored to the needs of the most demanding requirements.