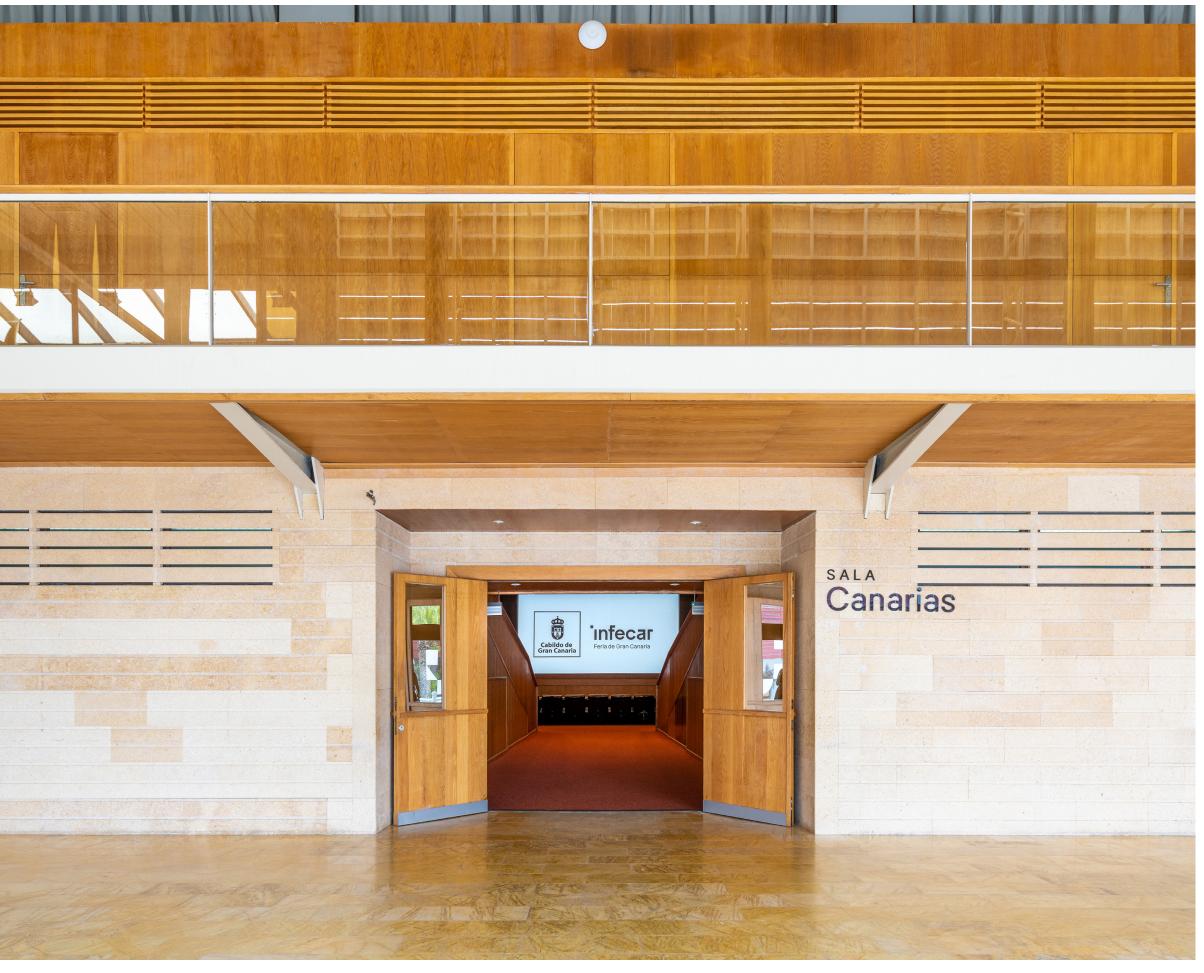

## Canarias Hall

Capacity **350 people** 

Size **352 m<sup>2</sup>** 

Hall

## Canarias Hall

Capacity **350 people** 

Size **352 m²** 

Hall