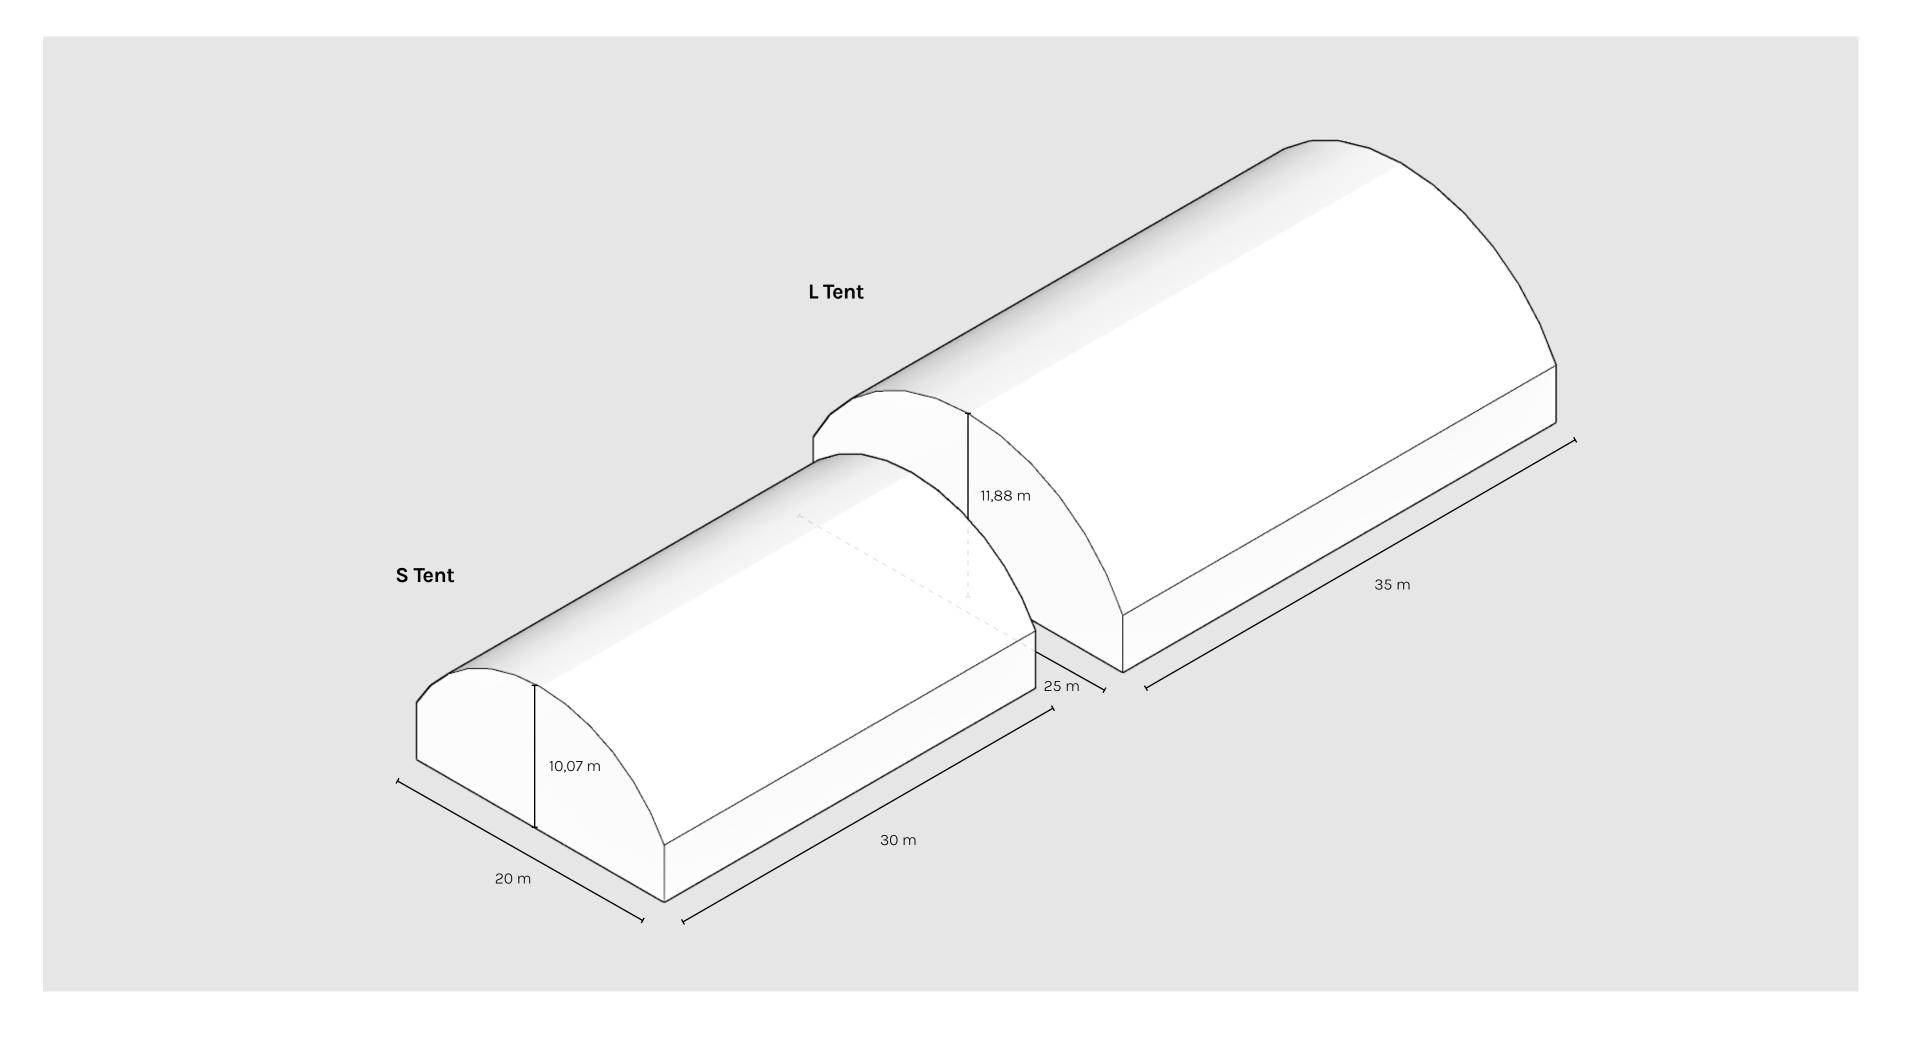

## Hall 5

Size **1.542 m²** 

#### Halls

## Hall 5

#### L Tent

Surface area 875 m²
Maximum height 11,88 m

#### S Tent

Surface area 600 m<sup>2</sup>
Maximum height 10,07 m

Capacity **1.609 people** 

Size **1.542 m²** 

Halls