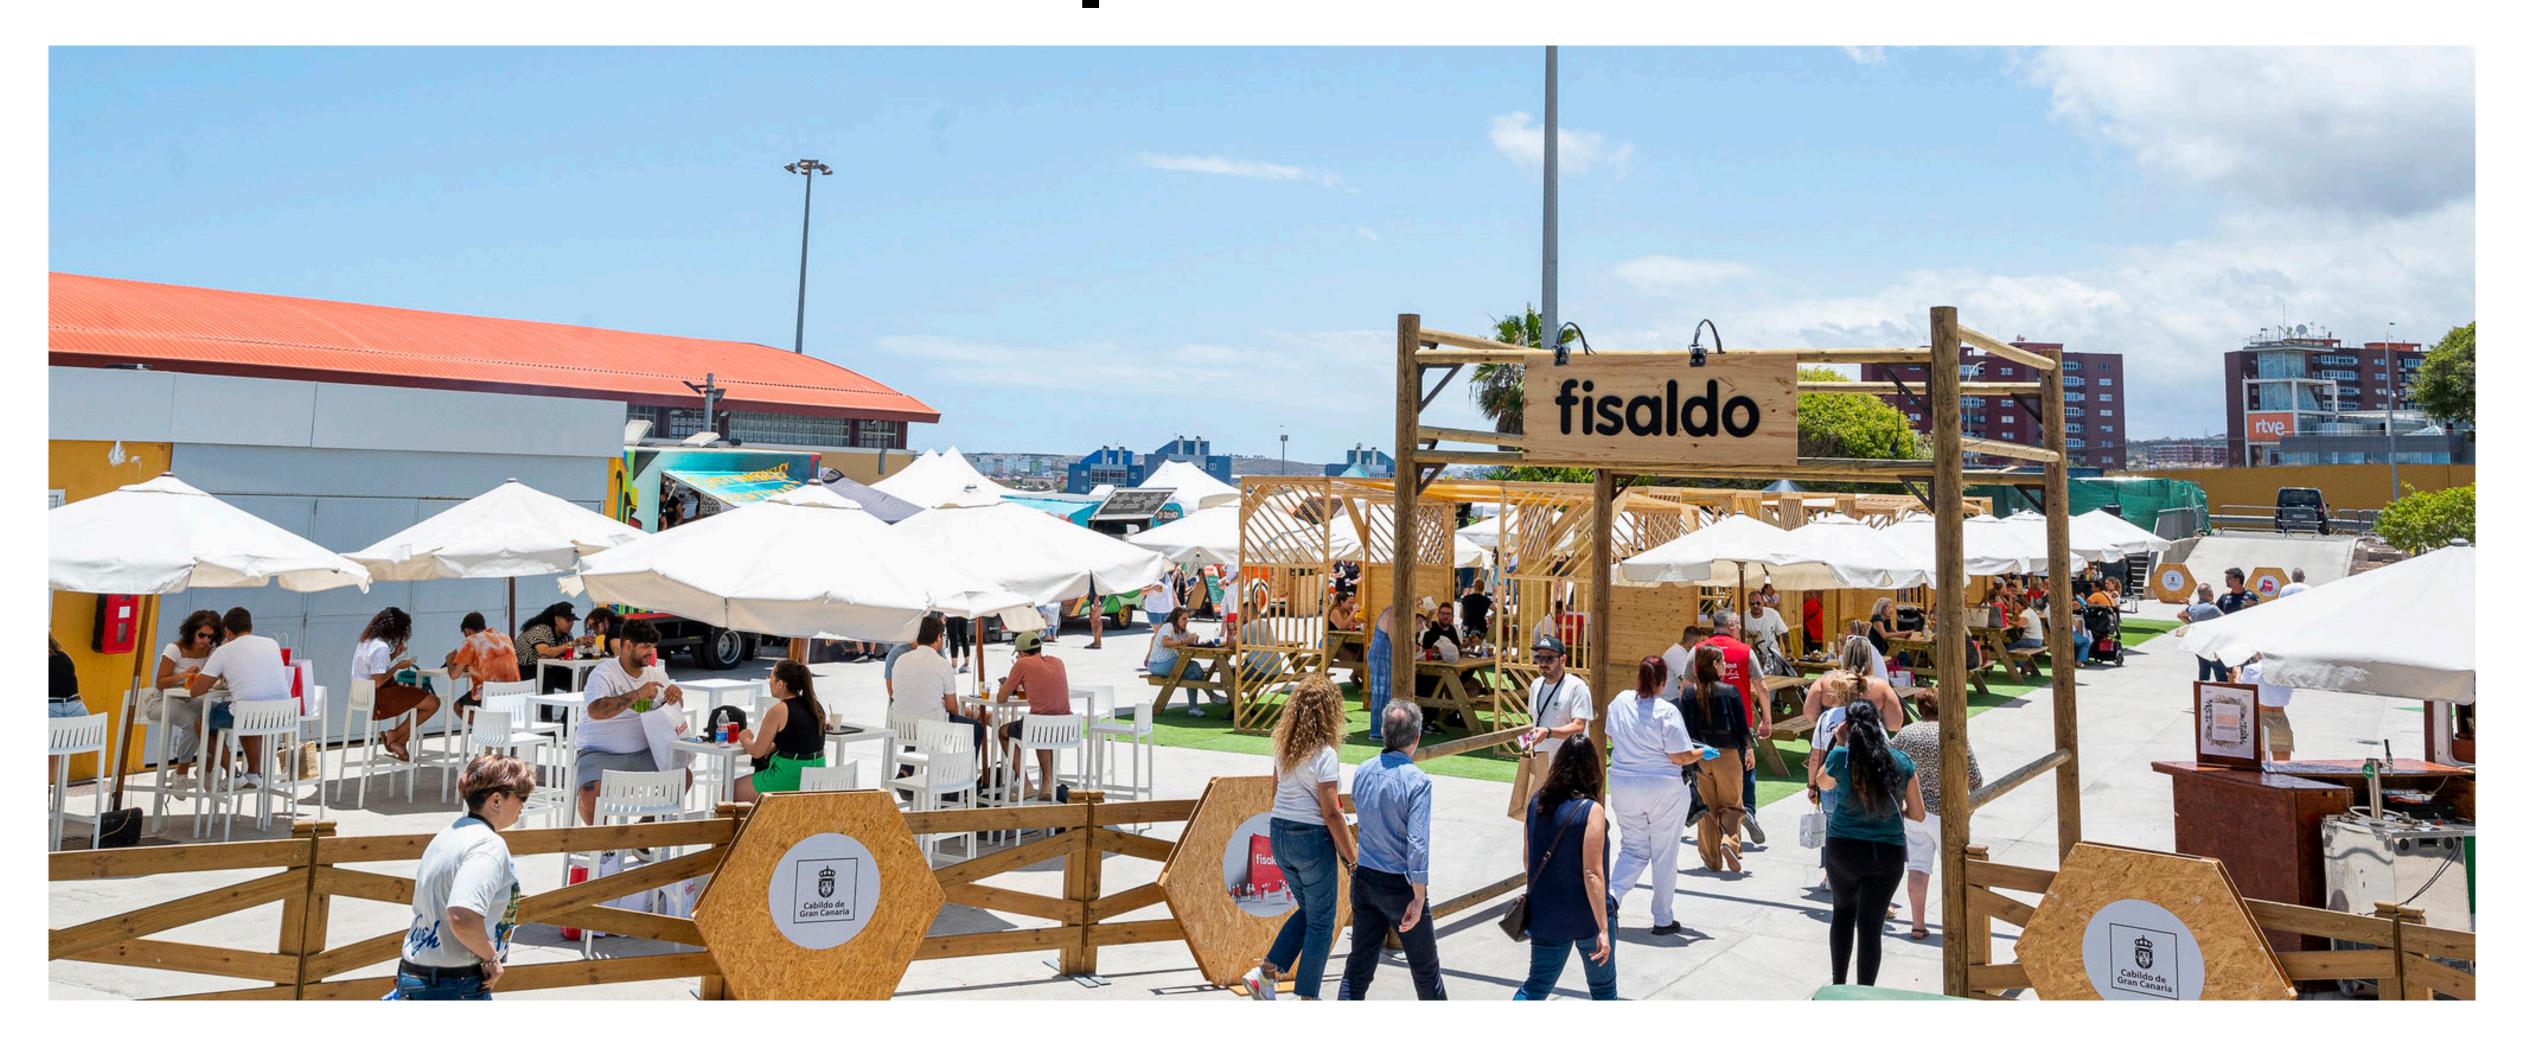

#### Halls

## Hall 7

#### Size **4.271 m²**

#### **Ground Floor**

| Surface area   | 2.135 m <sup>2</sup> |
|----------------|----------------------|
| Maximum height | 3,50 m               |

#### First Floor

| Surface area   | 2.135 m <sup>2</sup> |
|----------------|----------------------|
| Maximum height | 5,80 m               |







## O3. Outdoor Areas



Our Spaces

#### **Outdoor Areas**

Infecar boasts a privileged location and exceptional surroundings.

Our venue features spacious outdoor areas that perfectly complement the activities held in our halls and rooms.

#### **Espacios**

- ☐ Modular Area Open-Air Area
- ☑ Adjacent Open-Air Area Hall 7
- ☐ Outdoor gathering area Hall 5
- ✓ Car park

**Outdoor Areas** 

## Modular Area - Open-Air Area

Size **1.489 m2** 



**Outdoor Areas** 

## Modular Area - Open-Air Area

Size **1.489 m2** 





**Outdoor Areas** 

## Adjacent Open-Air Area - Hall 7

Size **2.026 m2** 



**Outdoor Areas** 

## Adjacent Open-Air Area - Hall 7

Size **2.026 m2** 





**Outdoor Areas** 

## Outdoor gathering area - Hall 5

Size **1.754 m2** 



**Outdoor Areas** 

## Outdoor gathering area - Hall 5

Size **1.754 m2** 





**Outdoor Areas** 

## Car Park

#### Size **11.108 m2**



**Outdoor Areas** 

## Car Park

#### Size **11.108 m2**





## Infecar is a vibrant and dynamic space where Gran Canaria connects with the world. And the world, with Gran Canaria.











www.infecar.es