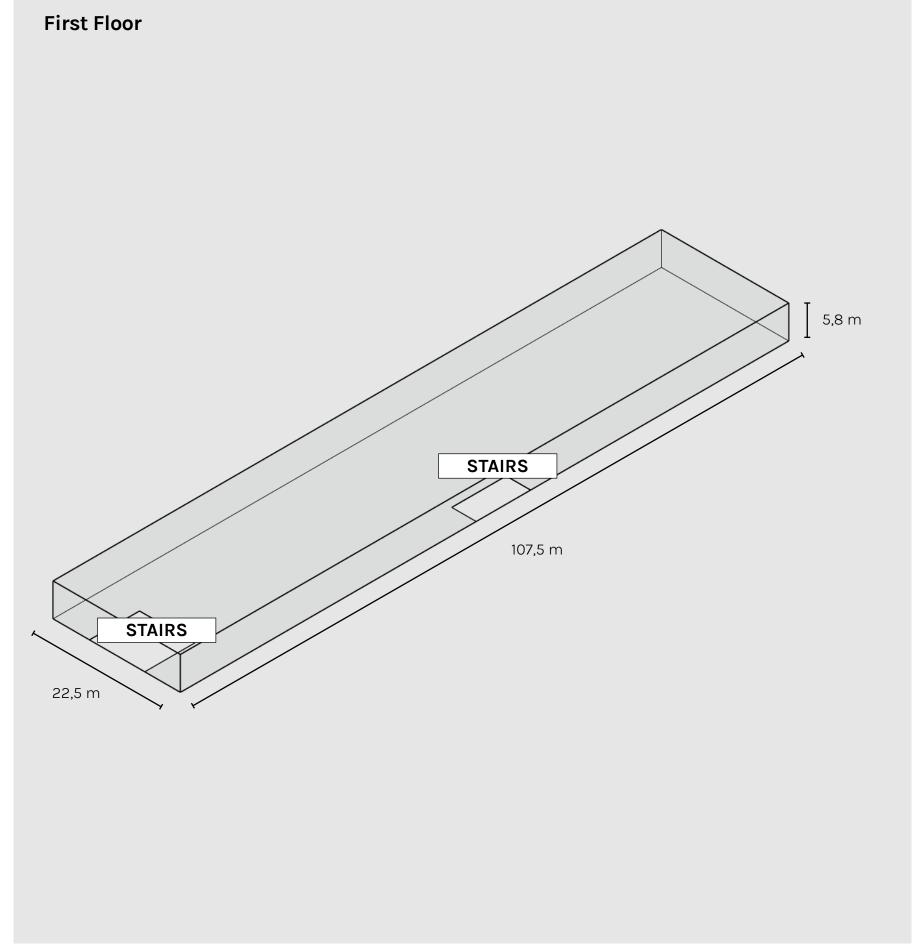

## Hall 7

Size **4.271 m²** 

## Hall 7

#### Size **4.271 m²**

#### First Floor

| Surface area   | 2.135 m <sup>2</sup> |
|----------------|----------------------|
| Maximum height | 5,80 m               |