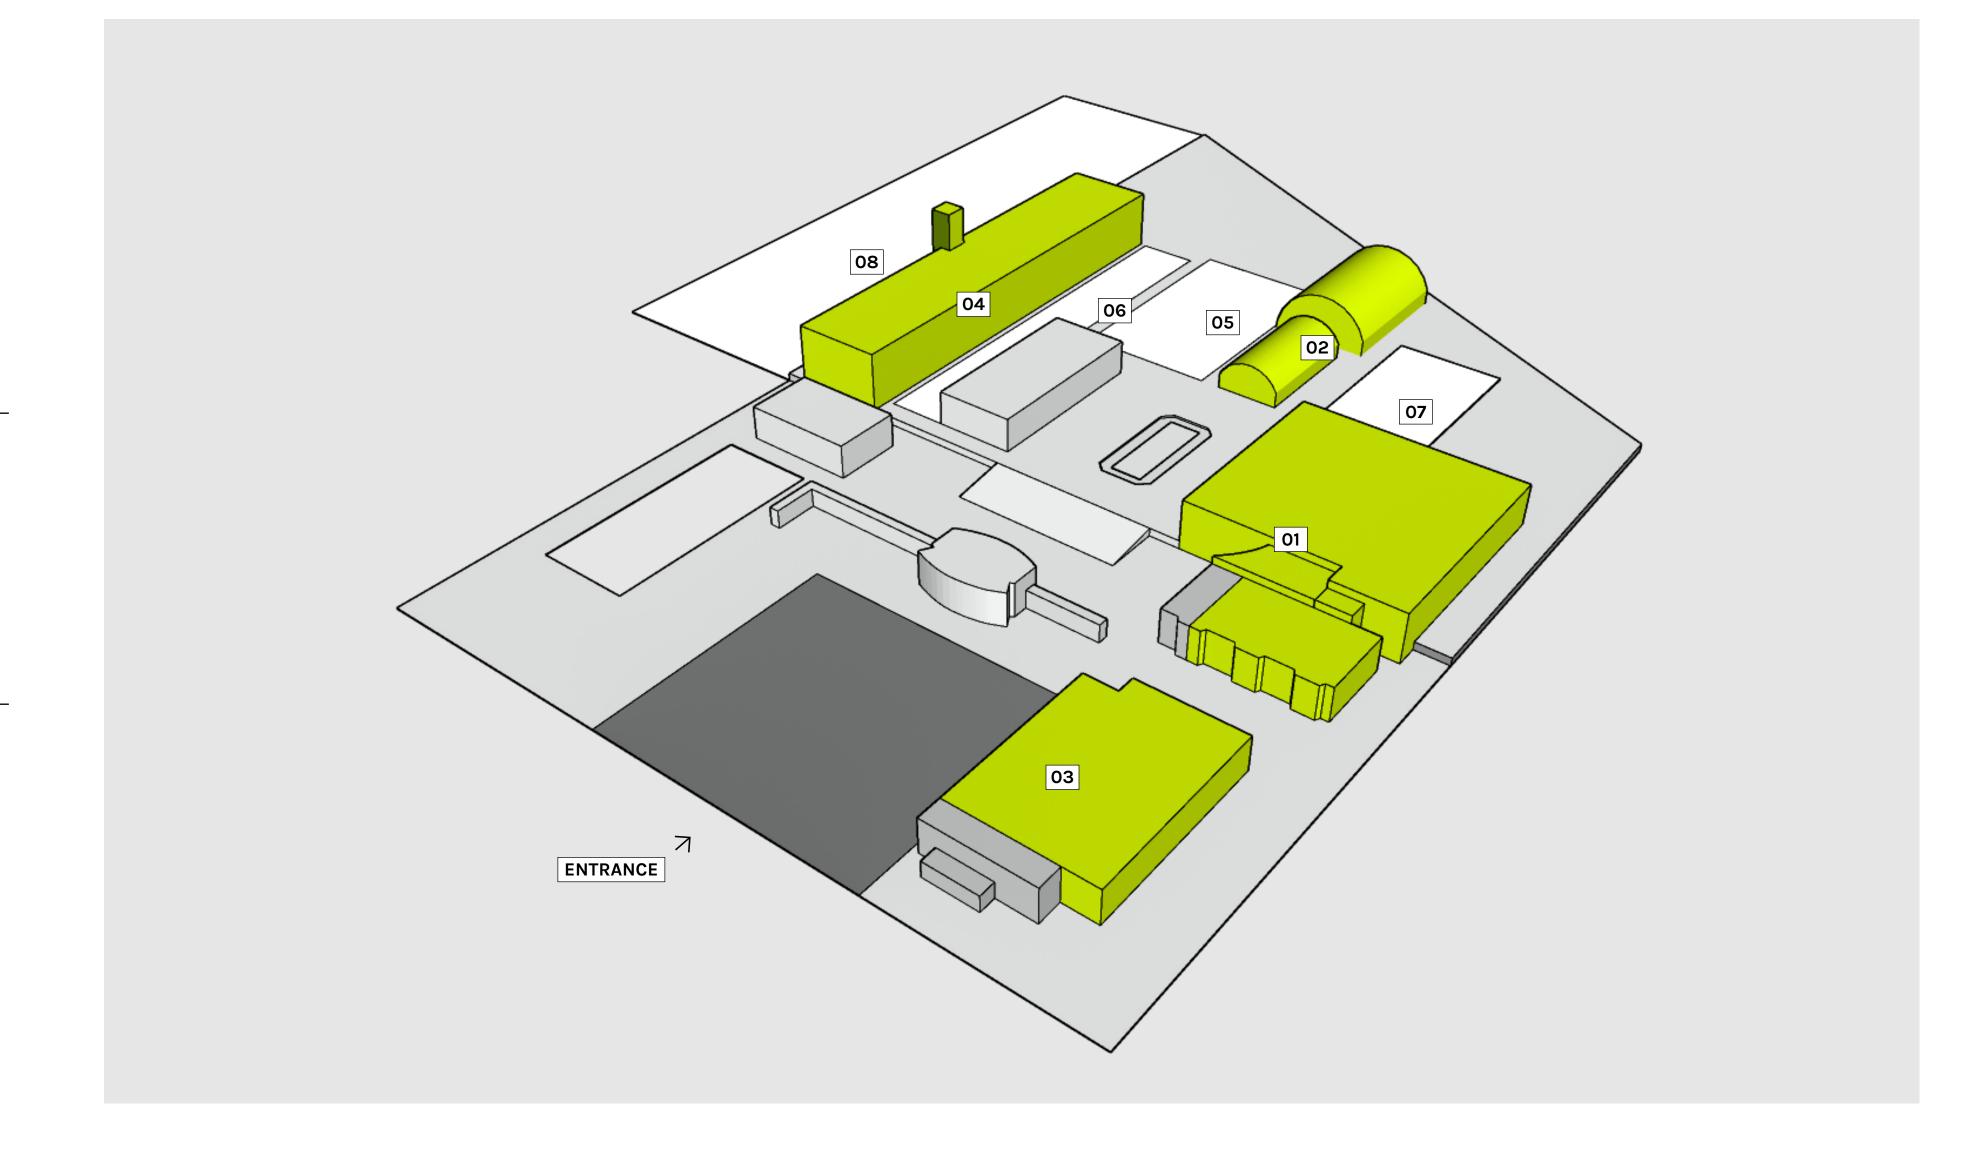

#### Gran Canaria Conference Centre

01

Canarias Room Bandama Room Tamadaba Room Roque Bentayga Room Roque Nublo Hall Maspalomas Hall Canarias Hall

Lola Massieu Room

02.

Halls

02 Hall 503 Hall 604 Hall 7

03.

#### Outdoor areas

**O5** Modular Area - Open-Air Area

**06** Adjacent Open - Air Area - Hall 7

O7 Outdoor gathering area - Hall 5
O8 Car park

06