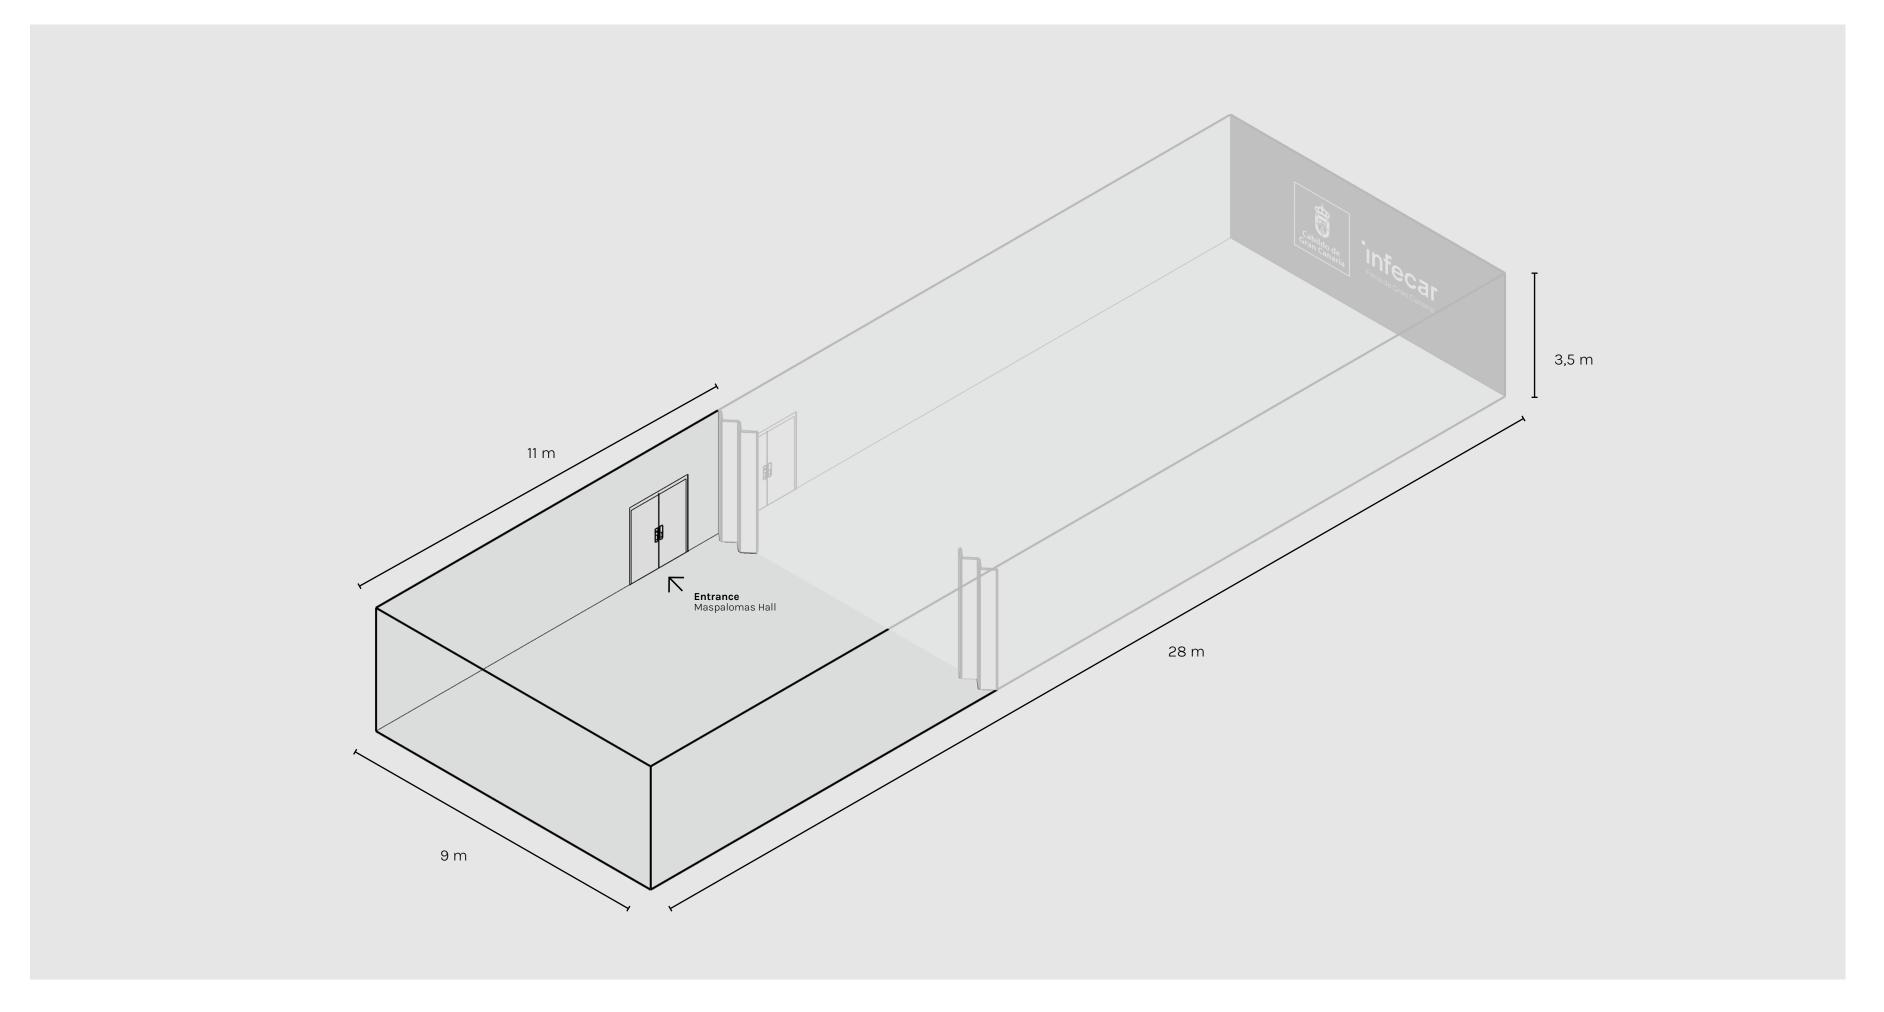

## Maspalomas Hall

Size **355 m²** 

Hall

## Maspalomas Hall

Capacity **300 people** 

Size **355 m²** 