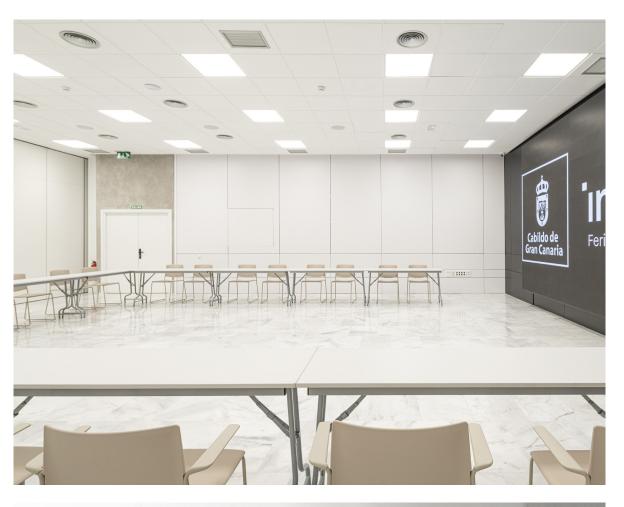

## Bandama Room

Size **265 m**<sup>2</sup>

### Bandama Room

Capacity **295 people** 

Size **265 m**<sup>2</sup>

### Bandama Room

#### Bandama Room 1:

Capacity **185 people** 

Size **158,58 m²** 

#### Bandama Room 2:

Capacity 108 people Size 105,75 m<sup>2</sup>

18