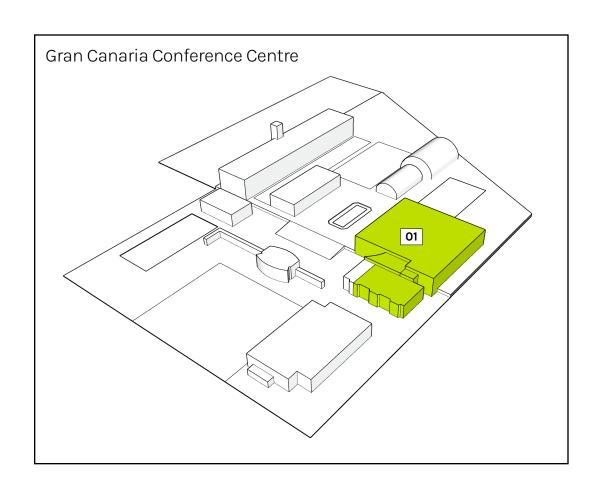

# O1. Gran Canaria Conference Centre

Our Spaces

#### Gran Canaria Conference Centre

At Infecar, we design, organise, and deliver experiences across all spaces and channels, fostering growth and progress in Gran Canaria.

No two meetings are the same and our venue provides limitless space for every kind of event.

The Gran Canaria Conference Centre enhances our trade fair offering with congress activities, featuring multiple versatile rooms that adapt to any need. Inaugurated in 1994, this building can accommodate over 2,000 people and features modern facilities with technical resources tailored to the needs of the most demanding requirements.