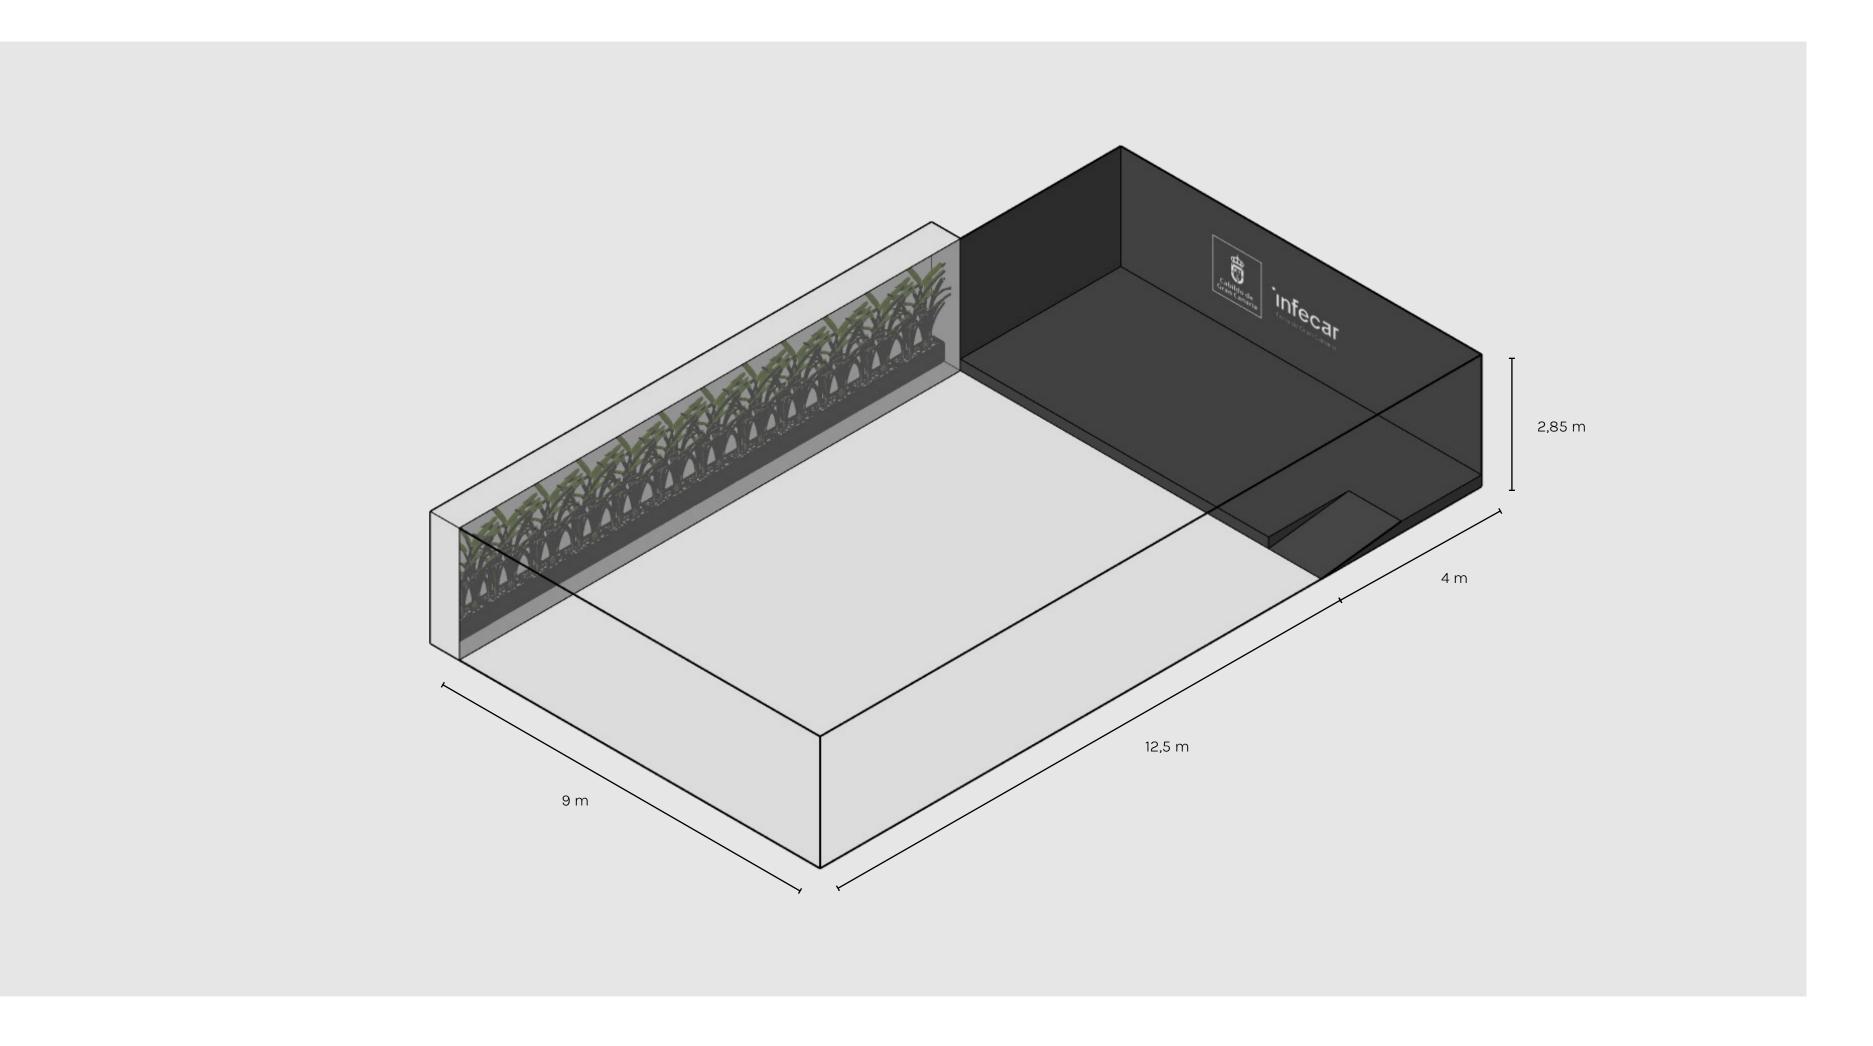

## Roque Bentayga Room

Capacity **72 people** 

Size **84 m²** 

#### Equipment

3.2 x 1.92 m LED screen

Allen Heat SQ5 Digital Mixer

4 table/lectern mics

2 lapel mics

2 handheld mics

4 LED fresnels

Rooms