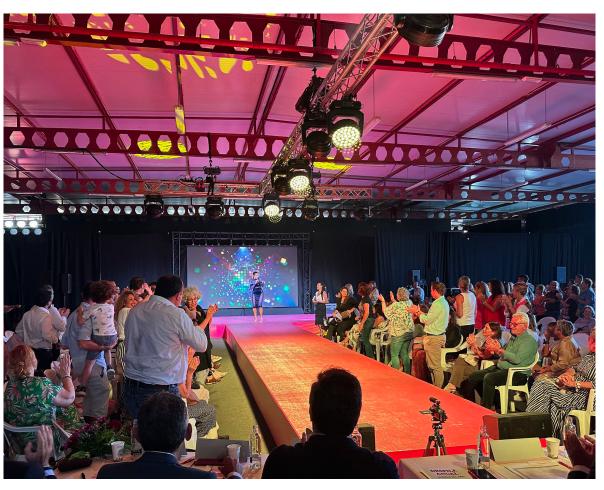

The Gran Canaria Conference Centre enhances our trade fair offering with congress activities, featuring multiple versatile rooms that adapt to any need. Inaugurated in 1994, this building can accommodate over 2,000 people and features modern facilities with technical resources tailored to the needs of the most demanding requirements.

Our venue features three halls, each with different seating capacities depending on the type of event, and fully equipped with the necessary technology to host trade fairs.