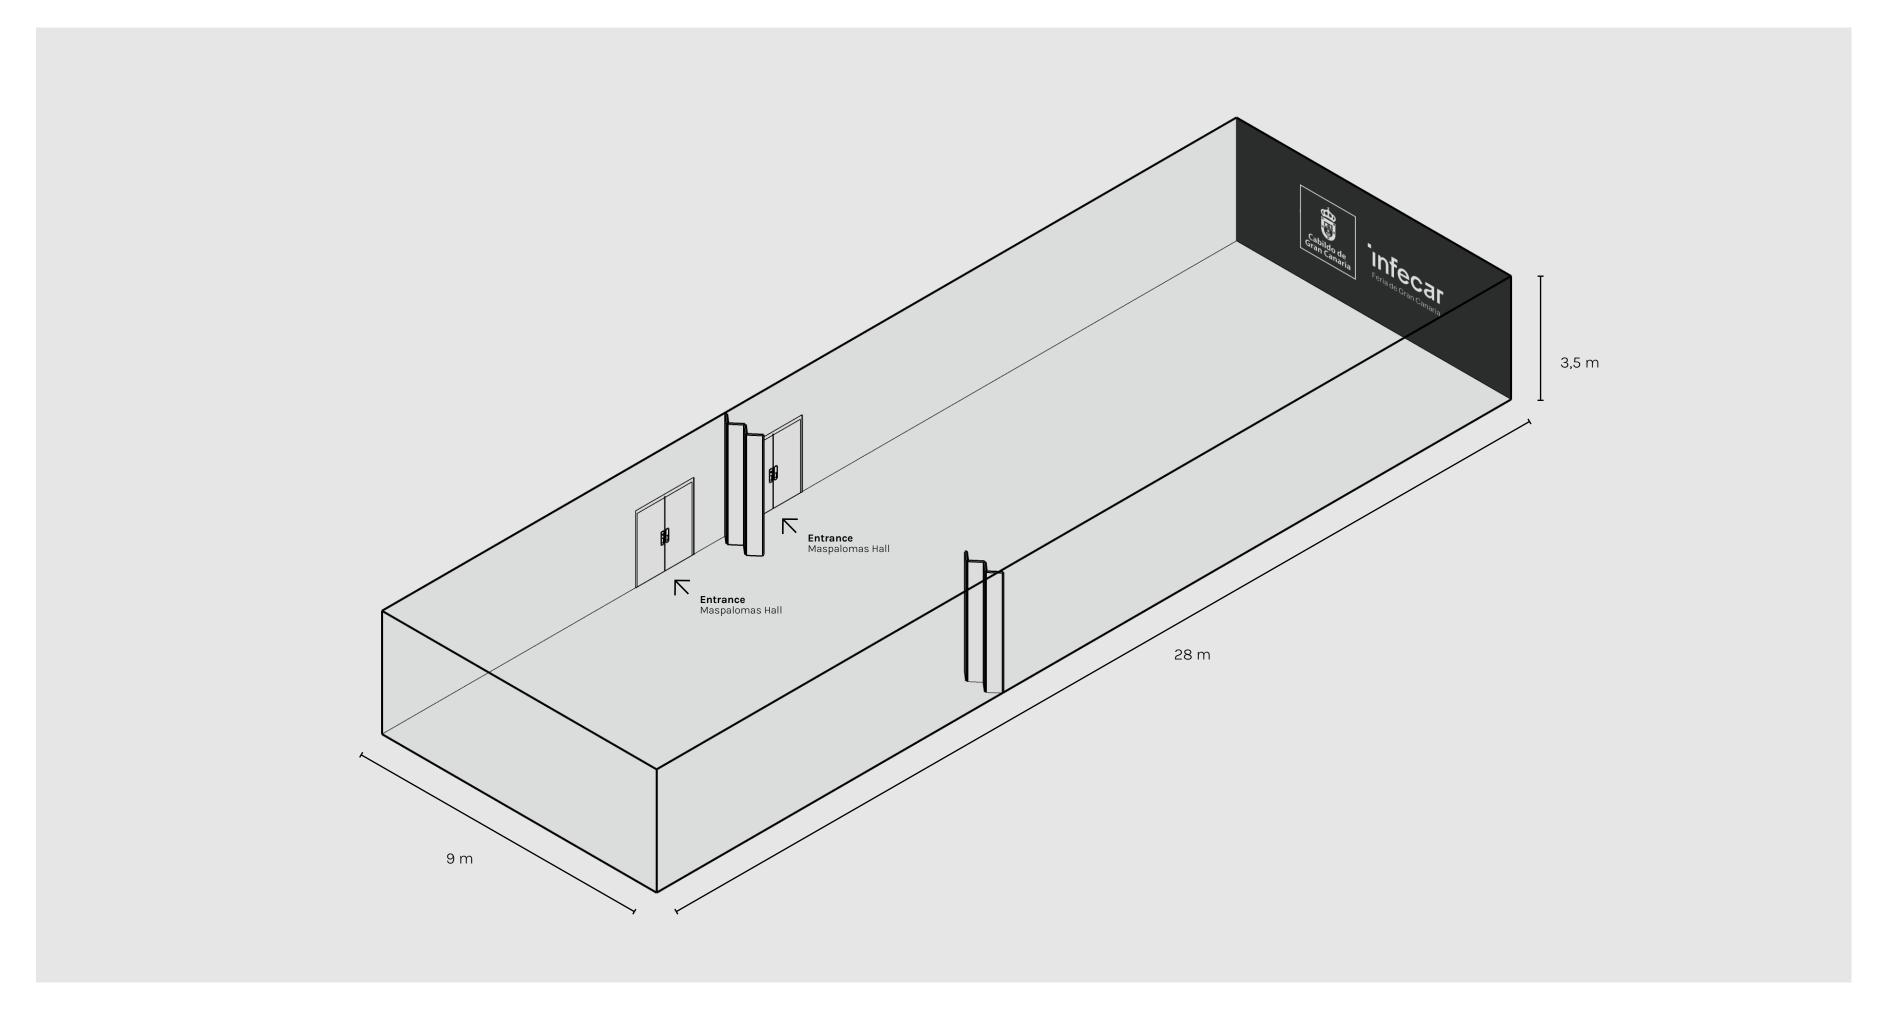

## Hall 7

Size **4.271 m²** 

## Hall 7

#### Size **4.271 m²**

#### **Ground Floor**

| Surface area   | 2.135 m <sup>2</sup> |
|----------------|----------------------|
| Maximum height | 3,50 m               |

#### First Floor

| Surface area   | 2.135 m <sup>2</sup> |
|----------------|----------------------|
| Maximum height | 5,80 m               |