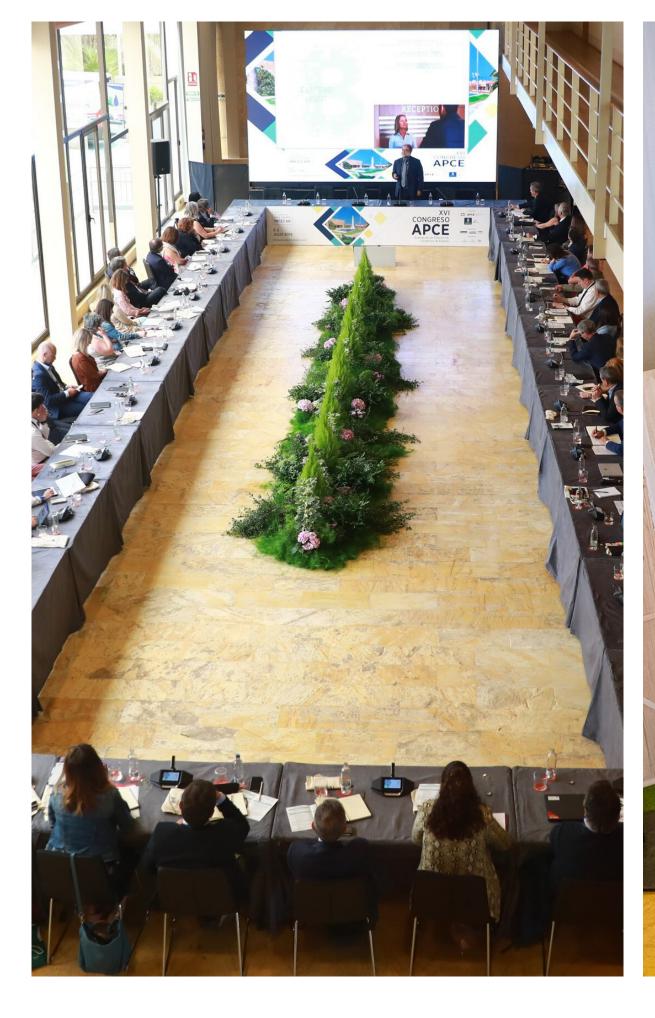

Some of the spaces that stand out are the Canarias Room, he Bandama Room, the Roque Bentayga Room and the Tamadaba Room.

In addition, the Conference Centre offers a wide range of services tailored to each type of event, covering everything from planning and organisation to event execution. This includes setup and dismantling, hostesses, translation services, audiovisual support, protocol management, and communication.

## Canarias Rooms

Size **625 m²** 

## Canarias Rooms

Capacity **730 people** 

Size **625 m²** 