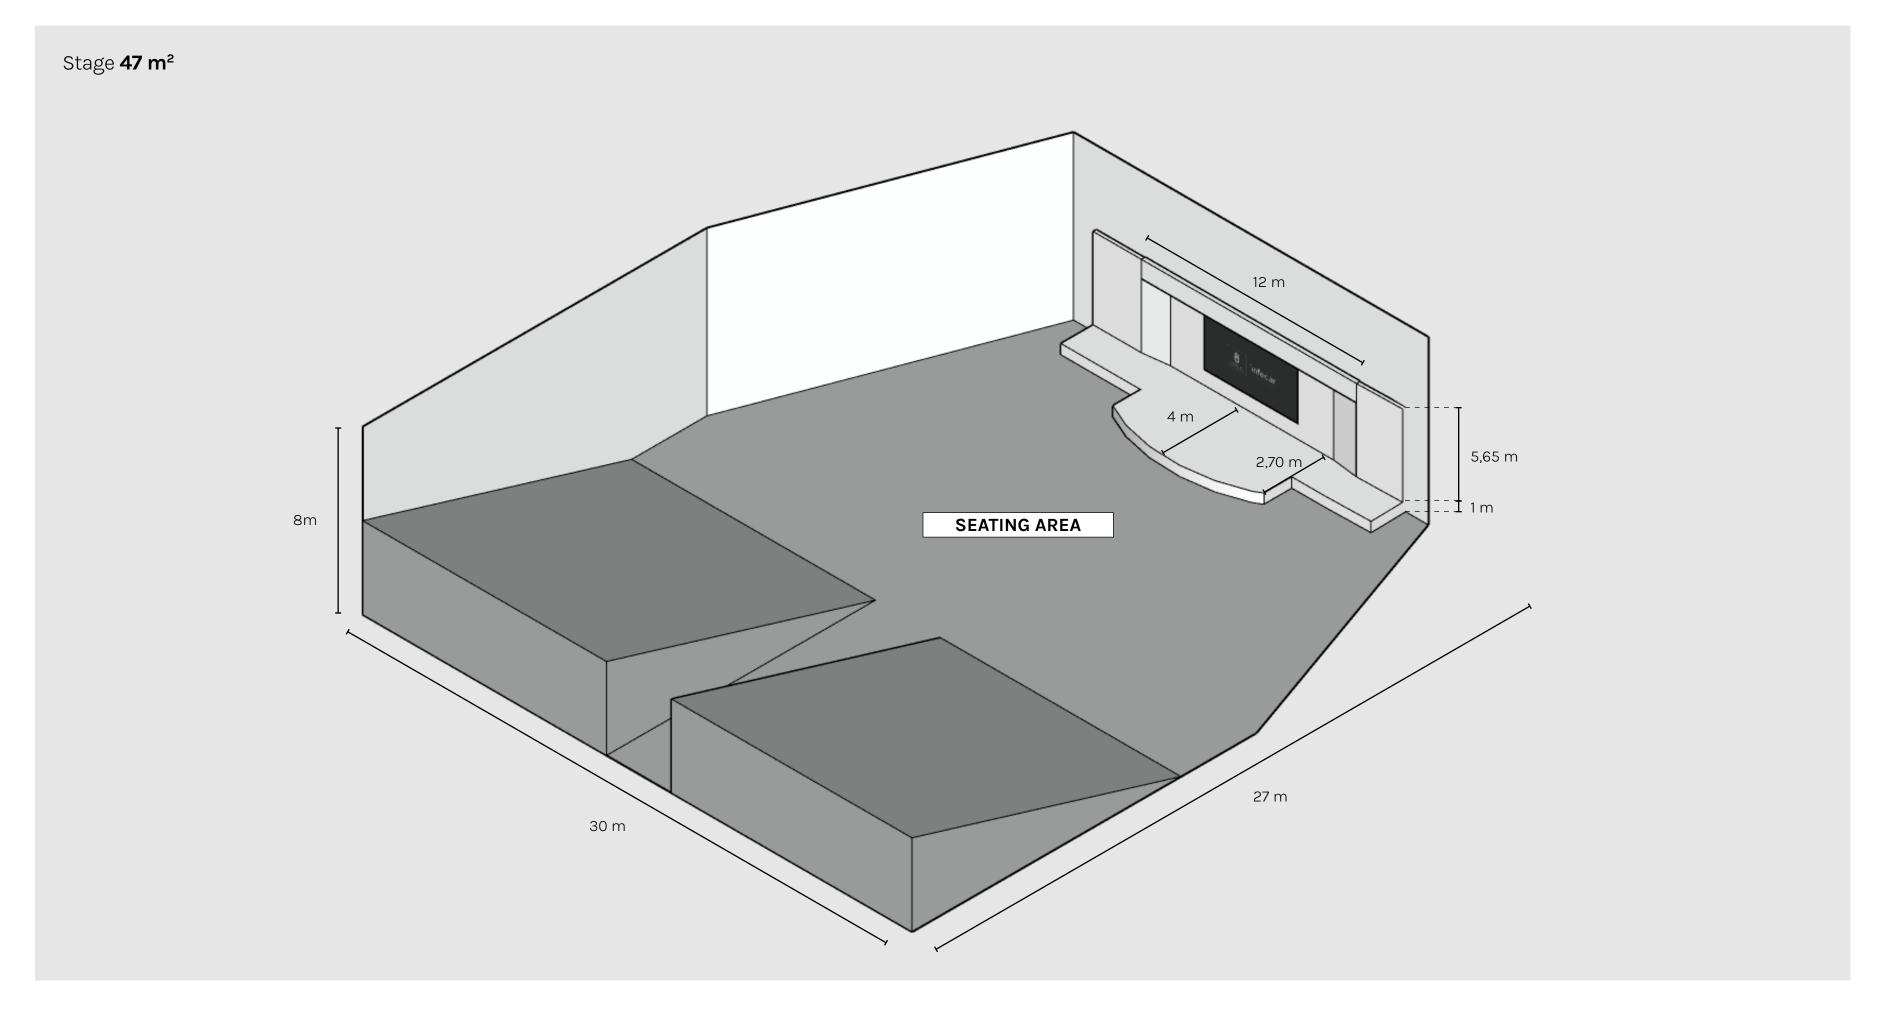

## Canarias Rooms

Size **625 m²** 

## Canarias Rooms

Capacity **730 people** 

Size **625 m²** 