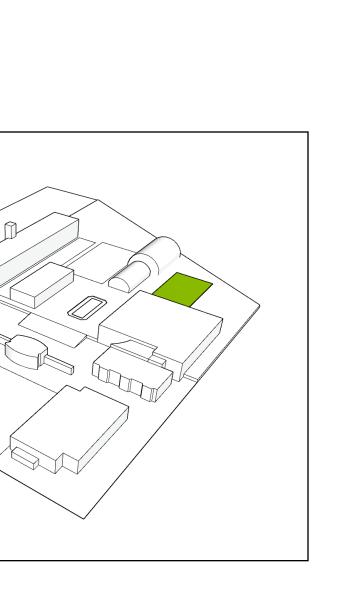

### **Outdoor Areas**

Infecar boasts a privileged location and exceptional surroundings.

Our venue features spacious outdoor areas that perfectly complement the activities held in our halls and rooms.

#### **Espacios**

- ☐ Modular Area Open-Air Area
- ☑ Adjacent Open-Air Area Hall 7
- ☐ Outdoor gathering area Hall 5
- ✓ Car park

**Outdoor Areas** 

## Modular Area - Open-Air Area

Size **1.489 m2** 



**Outdoor Areas** 

## Modular Area - Open-Air Area

Size **1.489 m2** 





**Outdoor Areas** 

## Adjacent Open-Air Area - Hall 7

Size **2.026 m2** 



**Outdoor Areas** 

## Adjacent Open-Air Area - Hall 7

Size **2.026 m2** 





**Outdoor Areas** 

## Outdoor gathering area - Hall 5

Size **1.754 m2** 



**Outdoor Areas** 

## Outdoor gathering area - Hall 5

Size **1.754 m2** 





**Outdoor Areas** 

## Car Park

#### Size **11.108 m2**



**Outdoor Areas** 

## Car Park

#### Size **11.108 m2**





## Infecar is a vibrant and dynamic space where Gran Canaria connects with the world. And the world, with Gran Canaria.











www.infecar.es