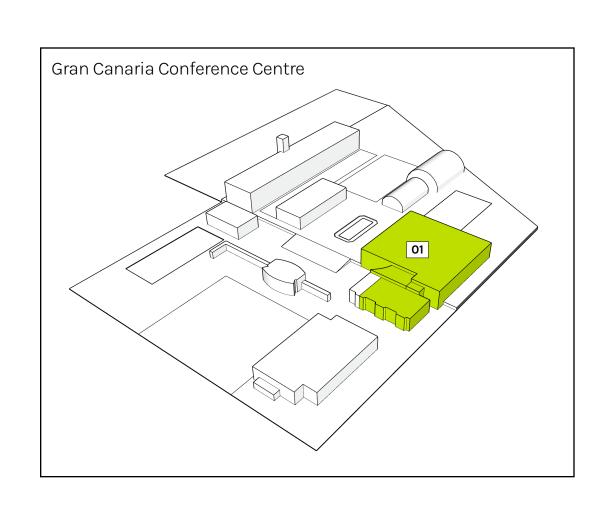

#### Gran Canaria Conference Centre

01

Canarias Room Bandama Room Tamadaba Room Roque Bentayga Room Roque Nublo Hall Maspalomas Hall Canarias Hall

Lola Massieu Room

02.

Halls

02 Hall 503 Hall 604 Hall 7

03.

# O1. Gran Canaria Conference Centre

Our Spaces

#### Gran Canaria Conference Centre

At Infecar, we design, organise, and deliver experiences across all spaces and channels, fostering growth and progress in Gran Canaria.

No two meetings are the same and our venue provides limitless space for every kind of event.

The Gran Canaria Conference Centre enhances our trade fair offering with congress activities, featuring multiple versatile rooms that adapt to any need. Inaugurated in 1994, this building can accommodate over 2,000 people and features modern facilities with technical resources tailored to the needs of the most demanding requirements.