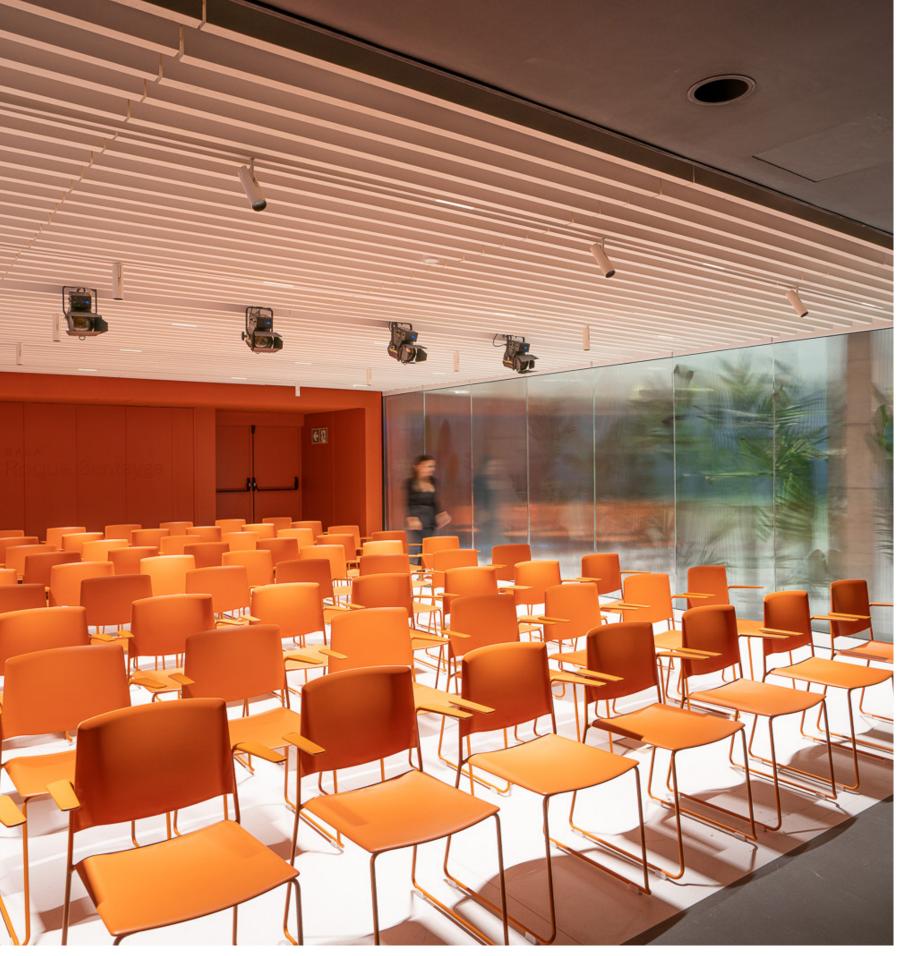

## Roque Bentayga Room

Capacity **72 people** 

Size **84 m²** 

#### Rooms

#### Equipment

3.2 x 1.92 m LED screen

Allen Heat SQ5 Digital Mixer

4 table/lectern mics

2 lapel mics

2 handheld mics

4 LED fresnels

Rooms