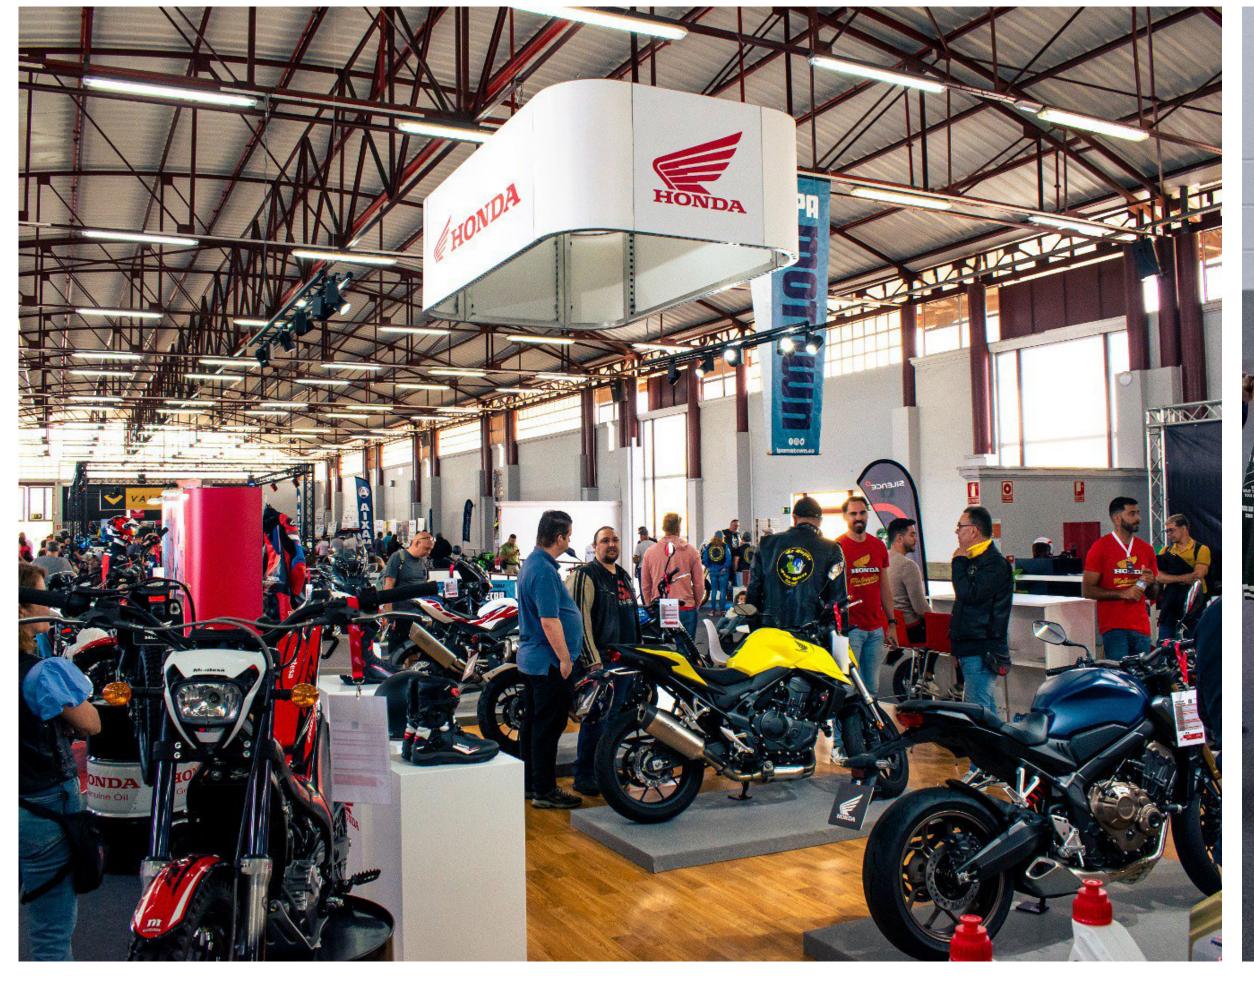

The Gran Canaria Conference Centre enhances our trade fair offering with congress activities, featuring multiple versatile rooms that adapt to any need. Inaugurated in 1994, this building can accommodate over 2,000 people and features modern facilities with technical resources tailored to the needs of the most demanding requirements.

Some of the spaces that stand out are the Canarias Room, he Bandama Room, the Roque Bentayga Room and the Tamadaba Room.

In addition, the Conference Centre offers a wide range of services tailored to each type of event, covering everything from planning and organisation to event execution. This includes setup and dismantling, hostesses, translation services, audiovisual support, protocol management, and communication.