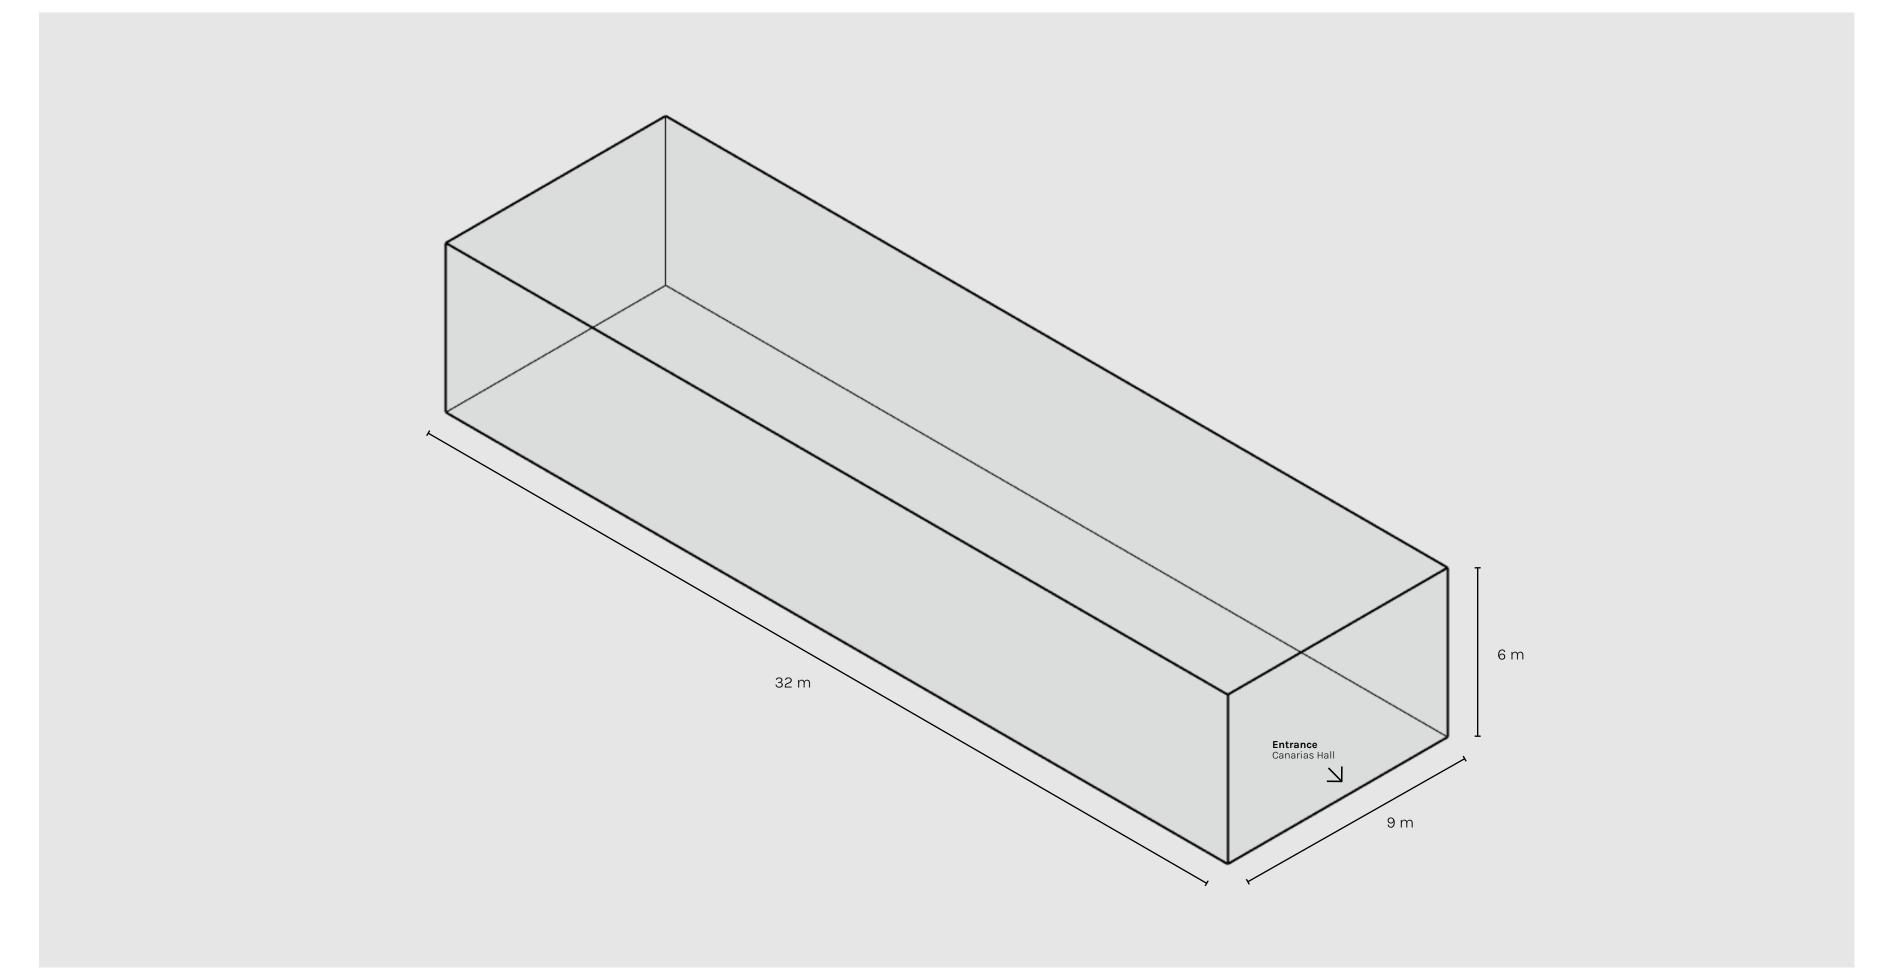

## Canarias Hall

Capacity **350 people** 

Size **352 m<sup>2</sup>** 

Hall

## Canarias Hall

Capacity **350 people** 

Size **352 m²** 

Hall