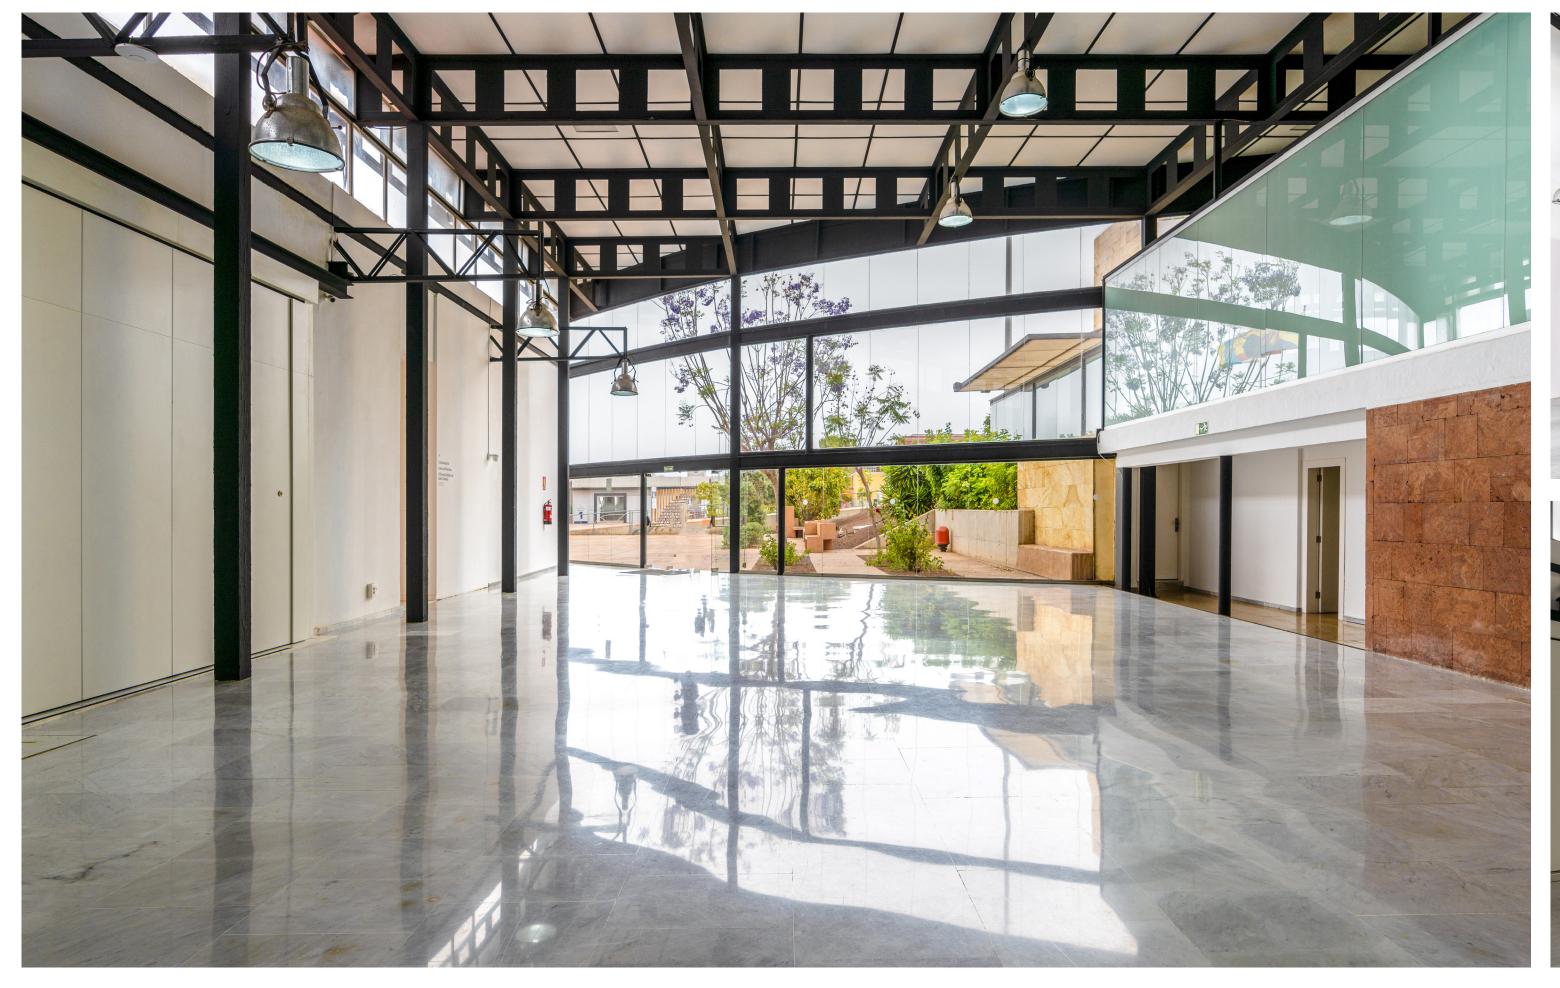

Capacity **120 people** 

Size **157 m²** 

#### Equipment

6.4 x 1.92 m LED screen

Allen Heat SQ5 Digital Mixer

4 table/lectern mics

1 laptop computer

2 lapel mics

2 handheld mics

4 LED fresnels





Rooms

## Roque Bentayga Room

Capacity **72 people** 

Size **84 m²** 









#### Rooms

## Roque Bentayga Room

Capacity **72 people** 

Size **84 m²** 

#### Equipment

3.2 x 1.92 m LED screen

Allen Heat SQ5 Digital Mixer

4 table/lectern mics

2 lapel mics

2 handheld mics

4 LED fresnels





Rooms

## Lola Massieu Room

Capacity **26 people** 

Size **84 m²** 







#### Rooms

## Lola Massieu Room

Capacity **26 people** 

Size **84 m²** 

#### Equipment

98" LED monitor

Laptop

Camera and speakers for video conferencing





Hall

## Maspalomas Hall



Size **355 m²** 







Hall

## Maspalomas Hall

Capacity **300 people** 

Size **355 m²** 





## 



Our Spaces

#### Halls

At Infecar, we design, organise and deliver experiences across all spaces and channels, fostering growth and progress in Gran Canaria. We are spaces. Boundless spaces, always moving forward. Shaped by experiences and by people who share the same interests. At Infecar, we have a space for you.

Our venue features three halls, each with different seating capacities depending on the type of event, and fully equipped with the necessary technology to host trade fairs.

#### **Espacios**

- IJ Hall 5
- ⊿ Hall 6
- IJ Hall7

Halls

## Hall 5



Size **1.542 m²** 











#### Halls

## Hall 5

#### L Tent

Surface area 875 m²
Maximum height 11,88 m

#### S Tent

Surface area 600 m<sup>