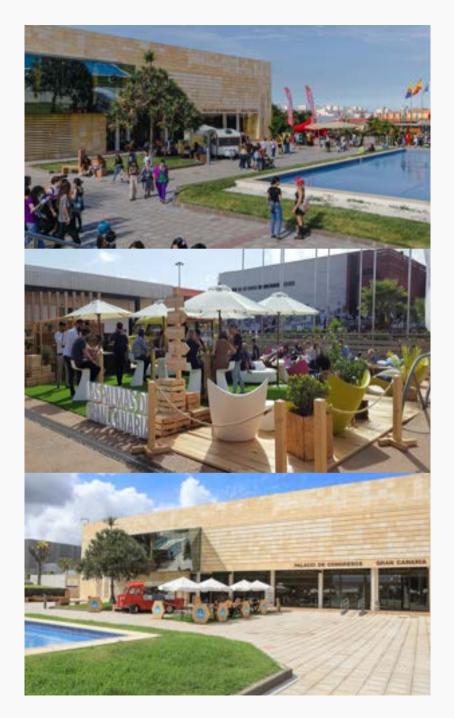

### Outdoor areas

Infecar has a privileged location and environment.

Our enclosure has large outdoor areas, which perfectly complement the activity that takes place in the pavilions and halls.

Module Zone -Esplanade

1754 m2

Annexed esplanade

Pavilion 7

2026 m2

Annexed square

Pavilion 5

1489 m2

Parking 2

11108 m2