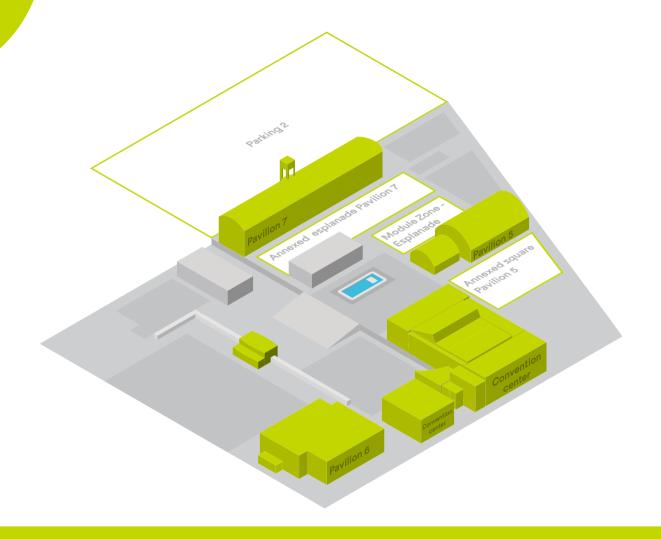

### **Pavilions**

We are spaces. Spaces without limitations and in movement. Created by experiences and by people who share interests. At Infecar we have a space for you.

In our enclosure you will find three pavilions, with different seating capacities depending on the type of event and with all the technical equipment necessary for holding trade fairs.

**Pavilions:** Pavilion 5

Pavilion 6

Pavilion 7

Comercial Dossier | Infecar 2023 **Pavilions** 

## Pavilion 5

# Pavilion 6

## Pavilion 7

### Outdoor areas

Infecar has a privileged location and environment.

Our enclosure has large outdoor areas, which perfectly complement the activity that takes place in the pavilions and halls.

Module Zone -Esplanade

1754 m2

Annexed esplanade

Pavilion 7

2026 m2

Annexed square

Pavilion 5

1489 m2

Parking 2