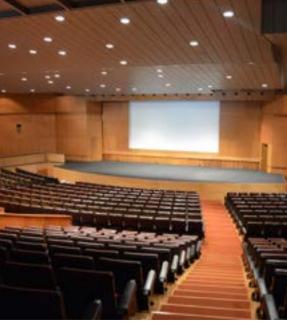

### **Convention Center**

At Infecar we create, organise and facilitate experiences in any place or channel, generating opportunities for growth and progress for Gran Canaria.

No two encounters are the same and our enclosure offers unlimited space for all types of events. The Gran Canaria Conference Centre complements our trade fair activity with our congress activity, with multiple versatile rooms that can be adapted to any need. Inaugurated in 1994, this building has a capacity for more than 2,000 people, with modern facilities and technical means adapted to the most demanding requirements. These include the Sala Canarias, Sala Bandama, Sala Roque Bentayga and Sala Tamadaba

## Sala Canarias

#### Structural Details

Surface 625 m2

Maximum height 8 meters

Capacity 730 persons

730 personas

625 m<sup>2</sup>