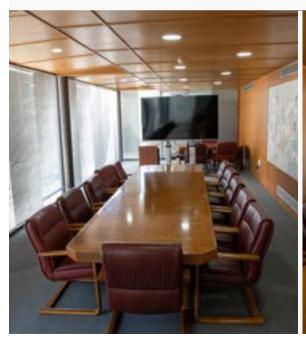

Halls: Sala Canarias Sala Bandama Hall Roque Nublo

Sala Tamadaba Sala Lola Massieu Hall Maspalomas

Sala Roque Bentayga Sala Vegueta Hall Canarias

# Sala Tamadaba

#### Structural Details

Surface

157 m2

Maximun height

2,85 meters

Capacity

120 persons

120 personas