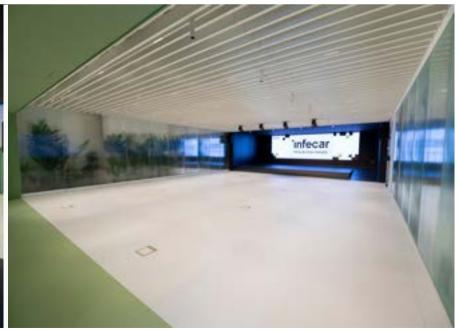

### **Convention Center**

At Infecar we create, organise and facilitate experiences in any place or channel, generating opportunities for growth and progress for Gran Canaria.

No two encounters are the same and our enclosure offers unlimited space for all types of events. The Gran Canaria Conference Centre complements our trade fair activity with our congress activity, with multiple versatile rooms that can be adapted to any need. Inaugurated in 1994, this building has a capacity for more than 2,000 people, with modern facilities and technical means adapted to the most demanding requirements. These include the Sala Canarias, Sala Bandama, Sala Roque Bentayga and Sala Tamadaba

Halls: Sala Canarias Sala Bandama Hall Roque Nublo

Sala Tamadaba Sala Lola Massieu Hall Maspalomas

Sala Roque Bentayga Sala Vegueta Hall Canarias