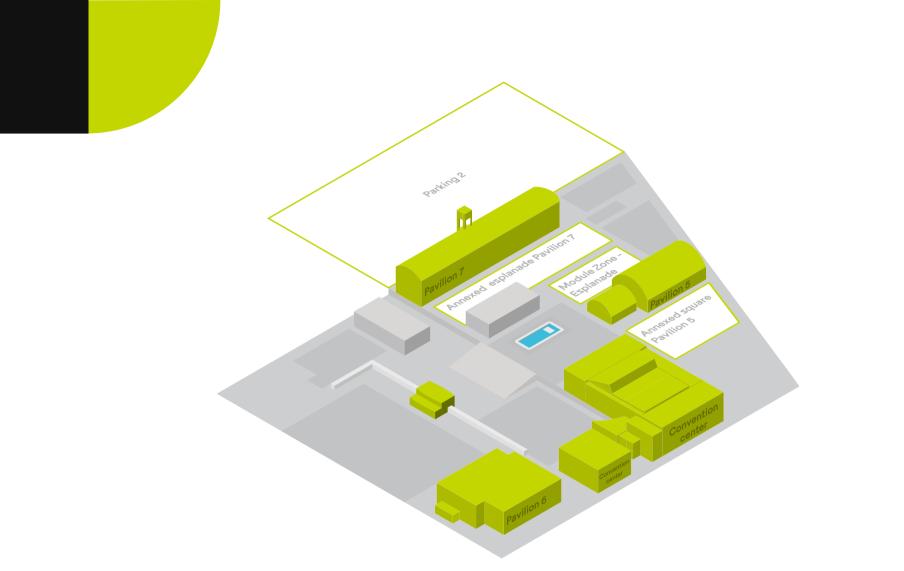

# Pavilions

We are spaces. Spaces without limitations and in movement. Created by experiences and by people who share interests. At Infecar we have a space for you.

In our enclosure you will find three pavilions, with different seating capacities depending on the type of event and with all the technical equipment necessary for holding trade fairs.

| Pavilions: | Pavilion 5 |
|------------|------------|
|            | Pavilion 6 |

Pavilion 7

## Infecar has a privileged location and environment.

Our enclosure has large outdoor areas, which perfectly complement the activity that takes place in the pavilions and halls.

| Module Zone -<br>Esplanade      | 1754 m2  |
|---------------------------------|----------|
| Annexed esplanade<br>Pavilion 7 | 2026 m2  |
| Annexed square<br>Pavilion 5    | 1489 m2  |
| Parking 2                       | 11108 m2 |