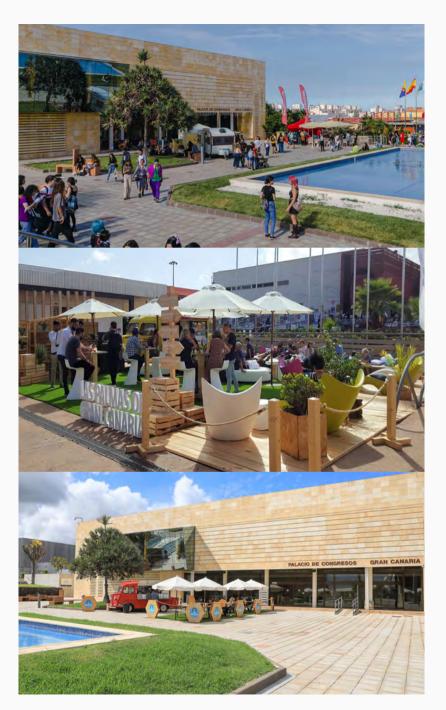

## Outdoor areas

## Infecar has a privileged location and environment.

Our enclosure has large outdoor areas, which perfectly complement the activity that takes place in the pavilions and halls.

| Module Zone -<br>Esplanade      | 1754 m2  |
|---------------------------------|----------|
| Annexed esplanade<br>Pavilion 7 | 2026 m2  |
| Annexed square<br>Pavilion 5    | 1489 m2  |
| Parking 2                       | 11108 m2 |