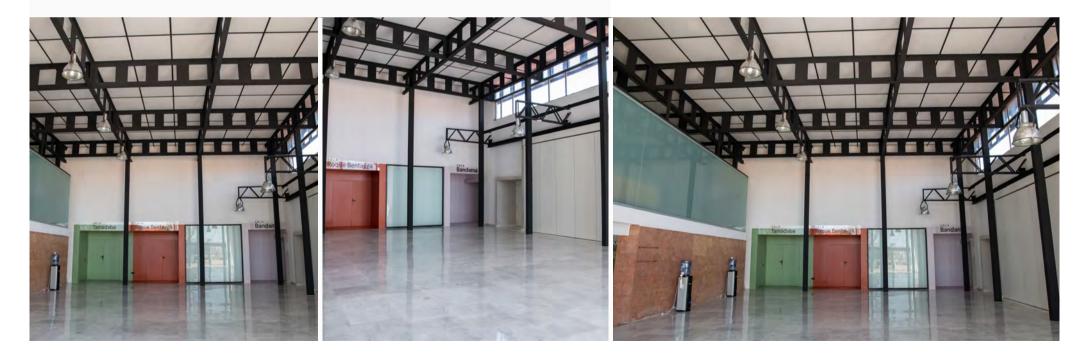

## **Convention Center**

At Infecar we create, organise and facilitate experiences in any place or channel, generating opportunities for growth and progress for Gran Canaria.

No two encounters are the same and our enclosure offers unlimited space for all types of events. The Gran Canaria Conference Centre complements our trade fair activity with our congress activity, with multiple versatile rooms that can be adapted to any need. Inaugurated in 1994, this building has a capacity for more than 2,000 people, with modern facilities and technical means adapted to the most demanding requirements. These include the Sala Canarias, Sala Bandama, Sala Roque Bentayga and Sala Tamadaba.

| Halls: | Sala Canarias       | Sala Bandama      | Hall Roque Nublo |
|--------|---------------------|-------------------|------------------|
|        | Sala Tamadaba       | Sala Lola Massieu | Hall Maspalomas  |
|        | Sala Roque Bentayga | Sala Vegueta      | Hall Canarias    |