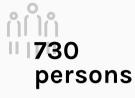

#### STRUCTURAL DETAILS

| Surface        | 625 m2      |
|----------------|-------------|
| Maximum height | 8 meters    |
| Capacity       | 730 persons |