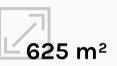

#### STRUCTURAL DETAILS

| Surface        | 625 m2      |
|----------------|-------------|
| Maximum height | 8 meters    |
| Capacity       | 730 persons |