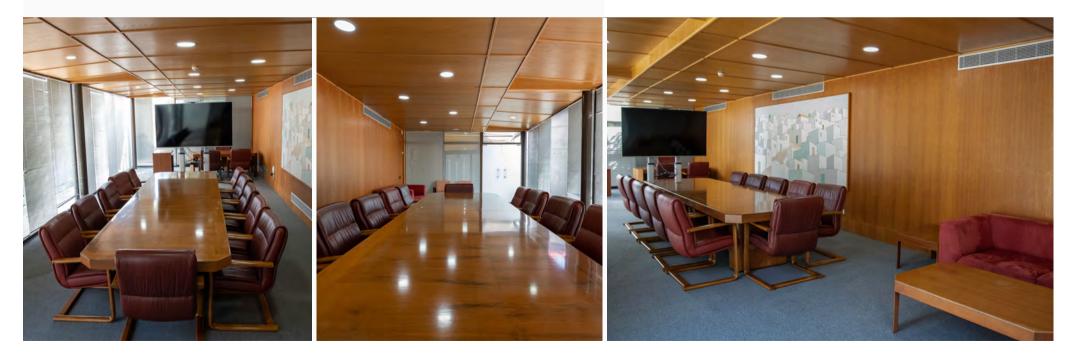

# Hall Roque Nublo

#### STRUCTURAL DETAILS

Surface273 m2Maximun height6 metersCapacity220 persons

۱ ۱ ۱ 220 persons