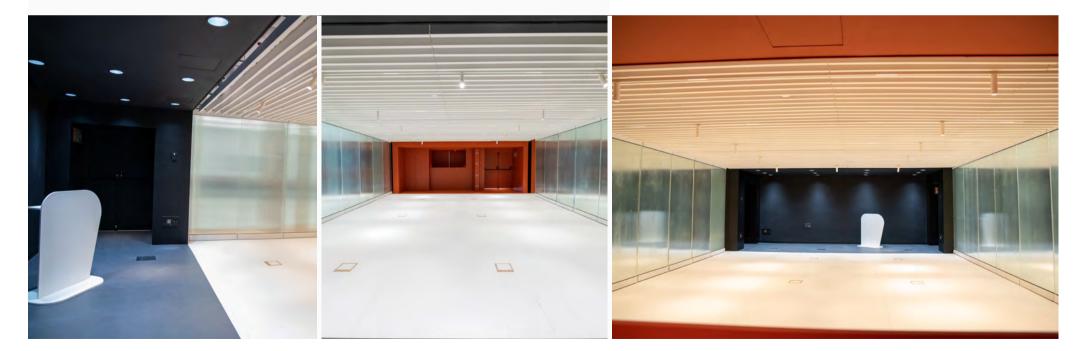

# Sala Roque Bentayga

#### STRUCTURAL DETAILS

| Surface        | 84 m2       |
|----------------|-------------|
| Maximun height | 2,50 meters |
| Capacity       | 72 persons  |

#### Hall 1 equipment

- 2 tie mics
- 2 hand-held microphones
- 4 table/atril microphones
- Allen Heat SQ5 digital sound desk
- 4 Fresnel led
- LED screen 3,2 x 1,92 meters