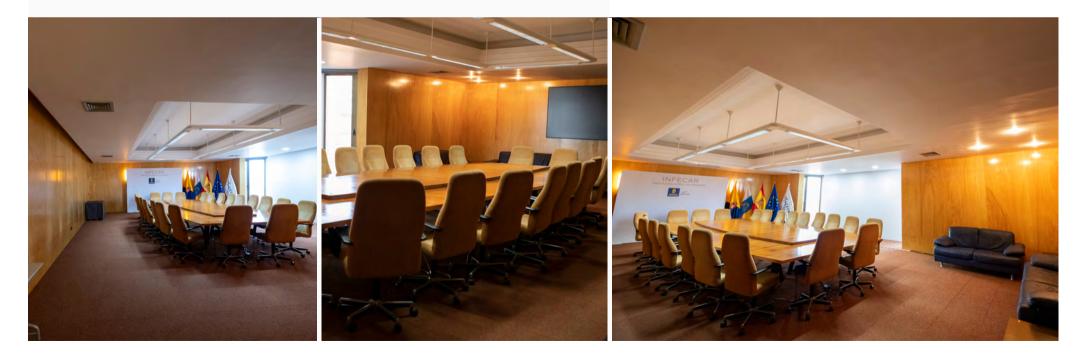

# Sala Vegueta

### STRUCTURAL DETAILS

| Surface        | 66 m2      |
|----------------|------------|
| Maximun height | 2,6 meters |
| Capacity       | 16 persons |