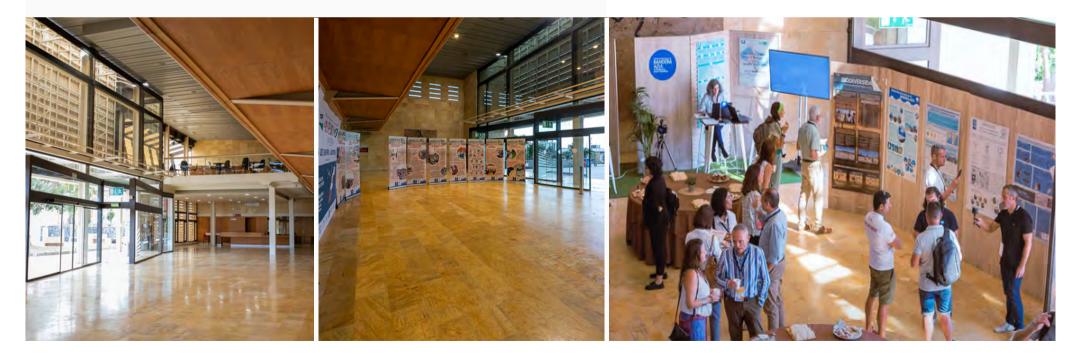

# Hall Canarias

#### STRUCTURAL DETAILS

Surface352 m2Maximun height6 metersCapacity350 persons