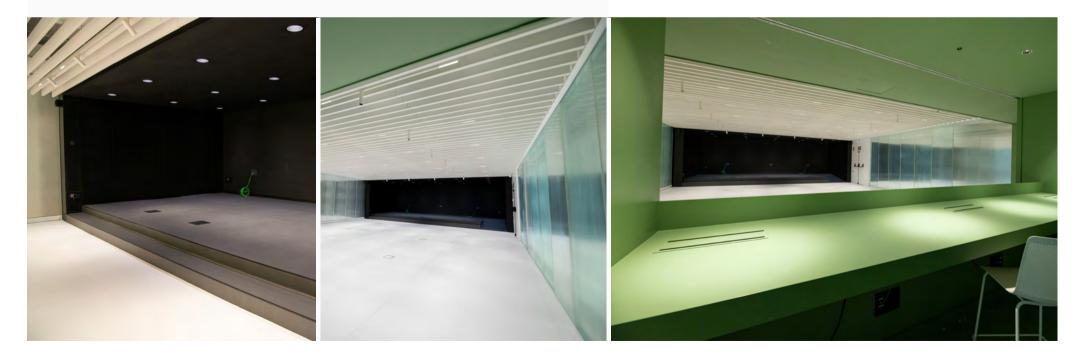

# Sala Tamadaba

#### Equipment

- 2 tie mics
- 2 hand-held microphones
- 4 table/atril microphones
- Allen Heat SQ5 digital sound desk
- 4 Fresnel led
- LED screen 6,4 x 1,92 meters
- 1 Laptop