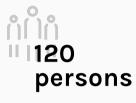

### STRUCTURAL DETAILS

| Surface        | 157 m2      |
|----------------|-------------|
| Maximun height | 2,85 meters |
| Capacity       | 120 persons |